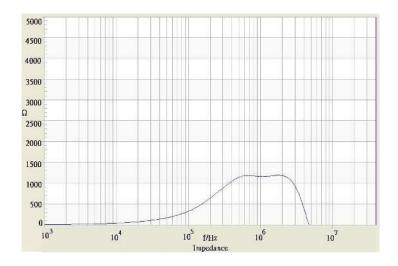

## **Common Mode Choke**

**TCK-017** 

| Order Code                | TCK-017                                 |  |
|---------------------------|-----------------------------------------|--|
| Inductance (each winding) | <b>497 μH ±25%</b> (at 100 kHz / 20 mV) |  |
| Impedance (DCR)           | 100 mΩ max.                             |  |
| Rated Current             | 1.7 A max.                              |  |
| Rated Voltage             | 500 VDC max. (between windings)         |  |
| Operating Temperature     | perature -40°C to +105°C                |  |
| RoHS Exemptions           | No Exemptions                           |  |



## Impedance Curve



## **Outline Dimensions**



| Dimensions [mm] |            |
|-----------------|------------|
| Α               | 11.5 max.  |
| В               | 11.5 max.  |
| С               | 8.8 max.   |
| D               | 2.5 min.   |
| E               | 7.62 ±0.2  |
| F               | 7.62 ±0.2  |
| G               | ø 0.6 ±0.1 |

All specifications valid at +25°C, unless otherwise stated.



Specifications can be changed without notice.