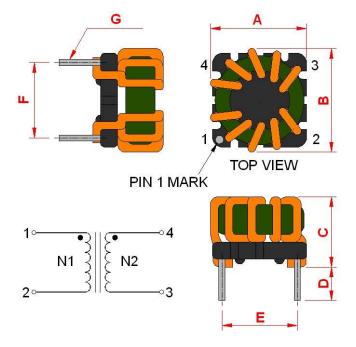

## **Outline Dimensions**

| Dimensions [mm] |            |
|-----------------|------------|
| Α               | 11.5 max.  |
| В               | 11.5 max.  |
| С               | 8.8 max.   |
| D               | 2.5 min.   |
| E               | 7.62 ±0.2  |
| F               | 7.62 ±0.2  |
| G               | ø 0.6 ±0.1 |