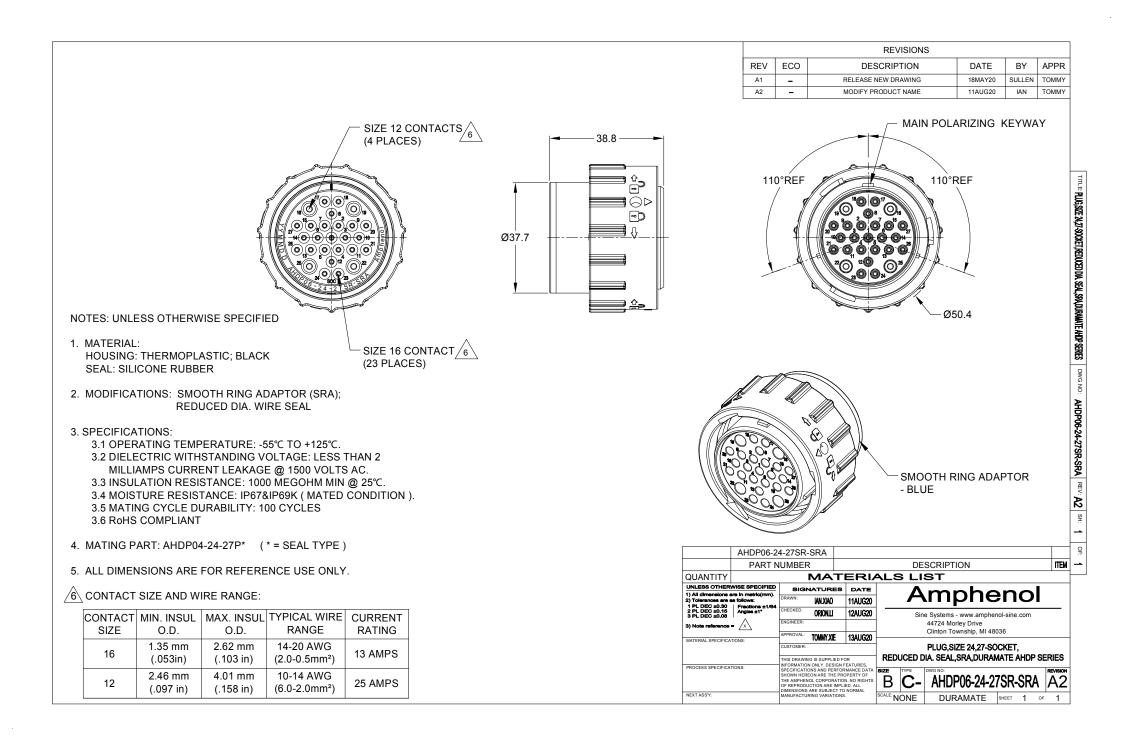

## AT Series<sup>™</sup> - Contact Size 16 Options

| Machined Contacts, Sockets & Pins |                                            |      |       |          |  |
|-----------------------------------|--------------------------------------------|------|-------|----------|--|
| Part Number                       | Description                                | Size | AWG   | Туре     |  |
| AT60-215-1631                     | Male Contact - Pin, Gold-plated            | 16   | 14    | Machined |  |
| AT62-209-1631                     | Female Contact - Socket, Gold-plated       | 16   | 14    | Machined |  |
| AT60-215-16141                    | Male Contact - Pin, Nickel-plated          | 16   | 14    | Machined |  |
| AT62-209-16141                    | Female Contact - Socket, Nickel-plat