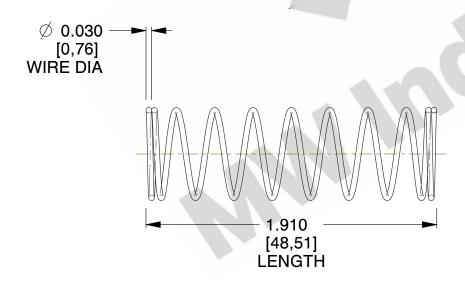

## **NOTES:**

1. Material: Hard Drawn 2. Finish: Glod Irridite

3. Ends: Closed

4. Total Coils: 10.000

5. Sugg. Max. Deflection: 0.440 (in) 6. Sugg. Max. Load: 2.300 (lbs)

7. All Drawing Dimensions are in Inches [mm]

SCALE

1.942

COMPONENT 11772

**COMPRESSION SPRINGS** 

UNIT INCH [mm] SHEET 1 of 1

**SPRINGS**