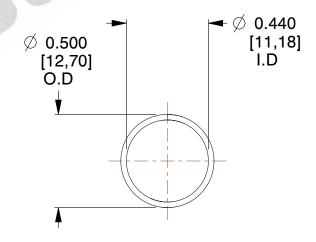

## **NOTES:**

1. Material: Hard Drawn 2. Finish: Glod Irridite

3. Ends: Closed

4. Total Coils: 10.000

5. Sugg. Max. Deflection: 0.440 (in) 6. Sugg. Max. Load: 2.300 (lbs)

7. All Drawing Dimensions are in Inches [mm]

SCALE

1.942

COMPONENT 11772

**COMPRESSION SPRINGS** 

UNIT INCH [mm] SHEET 1 of 1

**SPRINGS**