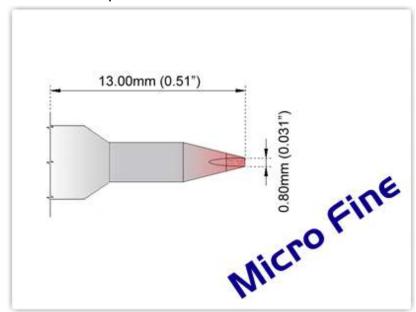

## **Technical Specifications**

EK75CH008

Chisel 30° 0.8mm (0.031"), Micro

Fine

Tip Style: Chisel

Tip Width: 0.80mm (0.03")
Tip Length: 13.00mm (0.51")

75 Type Cartridge<sup>1</sup>: 350°C - 398°C

RoHS Compliant<sup>2</sup> / Lead Free: YES