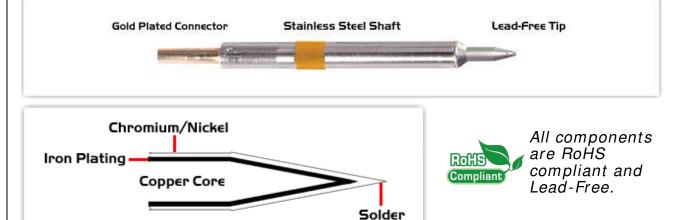

## Material Composition

<sup>1</sup> Easy Braid Co. tip cartridges will typically idle within a temperature range of +/-1.1°C. However, there is variation in idle temperature across tip geometries within an individual temperature series. Easy Braid Co. offers a wide variety of tip geometries from 0.25mm fine point tip to 5mm chisel. The length and geometry of a tip will have an influence on the tip idle temperature. To accurately measure idle temperature it will depend greatly on the measurement method, technique and equipment used. Two different methods or the use of alternative equipment will produce different test results.