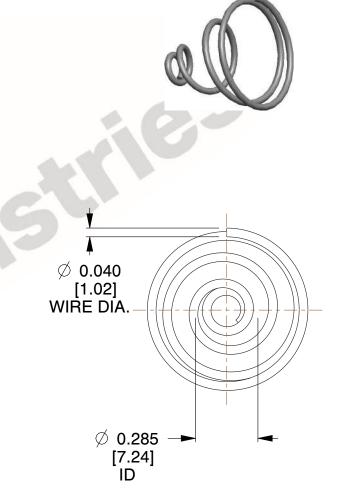

## **NOTES:**

1. Material: Spring Steel 2. Total Coils: 4.000 3. Solid Height: 0.450 (in)

4. Finish: ZINC 5. Ends: Closed

6. All Drawing Dimensions are in Inches [mm]

**COMPONENT** 

This file and any associated information and specifications are provided for reference and evaluation purposes only, and is subject to change without notice. MW Industries makes no representations, warranties or guarantees as to the appropriateness, accuracy, completeness, or suitability for any purpose, of the file, information or specifications. You are solely responsible for the use of the file, information or specifications.

2.280

SCALE

UNIT INCH [mm] SHEET

www.mwcomponents.com

800.237.5225

**TA-2204CS TAPERED SPRINGS** 1 of 1

**TAPERED SPRINGS**