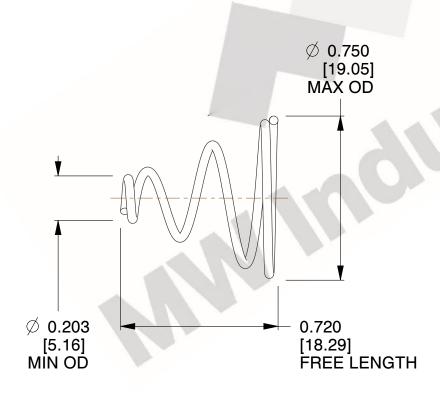

## **NOTES:**

1. Material: Spring Steel 2. Total Coils: 4.000 3. Solid Height: 0.450 (in)

4. Finish: ZINC 5. Ends: Closed

6. All Drawing Dimensions are in Inches [mm]

**COMPONENT** 

This file and any associated information and specifications are provided for reference and evaluation purposes only, and is subject to change without notice. MW Industries makes no representations, warranties or guarantees as to the appropriateness, accuracy, completeness, or suitability for any purpose, of the file, information or specifications. You are solely responsible for the use of the file, information or specifications.

2.280

SCALE

UNIT INCH [mm] SHEET

www.mwcomponents.com

800.237.5225

**TA-2204CS TAPERED SPRINGS** 1 of 1

**TAPERED SPRINGS**