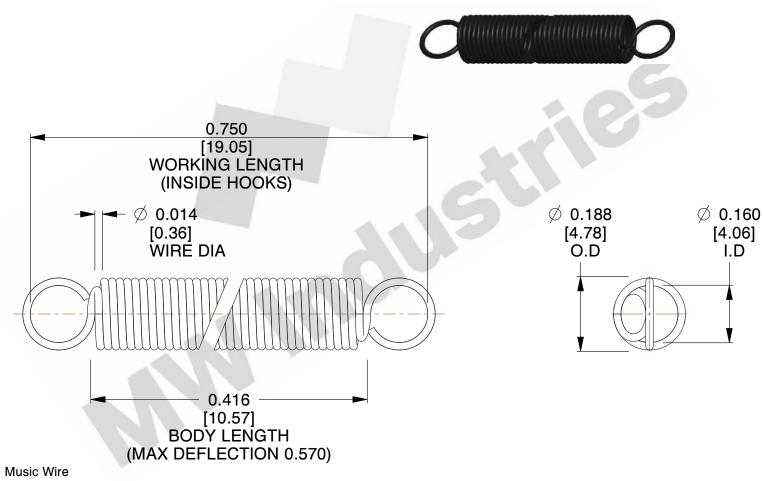

NOTES:

1. Material: Music Wire

2. Finish:

3. Sugg Max. Load: 0.550 (lbs) 4. Sugg Max. Deflection: 0.570 (in)

5. All Drawing Dimensions are in Inches [mm]

6. Coil Cou

and is subject to change without notice. MW Industries makes no representations, warranties or guarantees as to the appropriateness, accuracy, completeness, or suitability for any purpose, of the file, information or specifications. You are solely responsible for the use of the file,

SCALE

3.000

| COMPONENT    | SPRINGS       |
|--------------|---------------|
| ZZ3-11       | UNIT          |
| 220 11       | INCH [mm]     |
| EXTENSION SP | SHEET         |
|              | PRINGS 1 of 1 |