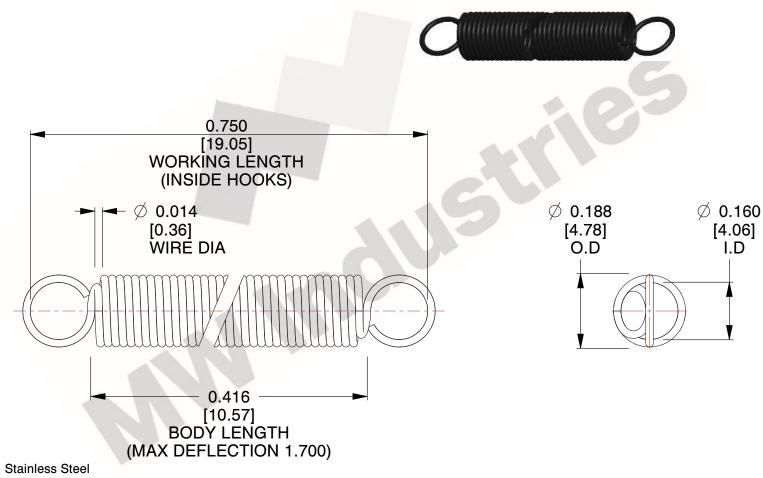

NOTES:

1. Material: Stainless Steel

2. Finish:

3. Sugg Max. Load: 0.550 (lbs) 4. Sugg Max. Deflection: 1.700 (in)

5. All Drawing Dimensions are in Inches [mm]

6. Coil Coun

www.mwcomponents.com

makes no representations, warranties or guarantees as to the appropriateness, accuracy, completeness, or suitability for any purpose, of the file, information or specifications. You are solely responsible for the use of the file, information or specifications.

SCALE

3.000

**EXTENSION SPRINGS** 

**ZZ3-11** 

COMPONENT

**SPRINGS** UNIT INCH [mm]

SHEET

1 of 1