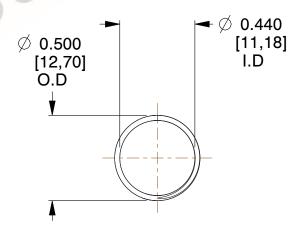

## **NOTES:**

1. Material : Music Wire 2. Finish : Glod Irridite

3. Ends: Closed and Ground

4. Total Coils: 10.000

Sugg. Max. Deflection: 0.980 (in)
 Sugg. Max. Load: 2.300 (lbs)

7. All Drawing Dimensions are in Inches [mm]

1.778

SCALE

11772

COMPONENT

COMPRESSION SPRINGS

UNIT
INCH [mm]
SHEET

1 of 1

**SPRINGS**