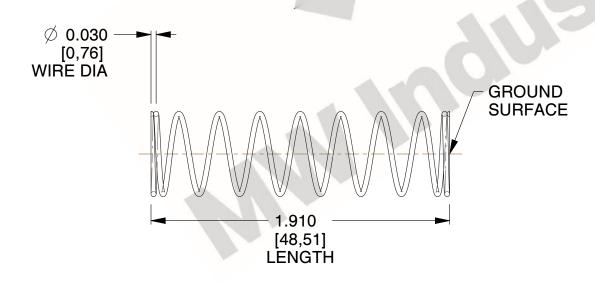

## **NOTES:**

1. Material : Music Wire 2. Finish : Glod Irridite

3. Ends: Closed and Ground

4. Total Coils: 10.000

Sugg. Max. Deflection: 0.980 (in)
 Sugg. Max. Load: 2.300 (lbs)

7. All Drawing Dimensions are in Inches [mm]

1.778

SCALE

11772

COMPONENT

COMPRESSION SPRINGS

UNIT
INCH [mm]
SHEET

1 of 1

**SPRINGS**