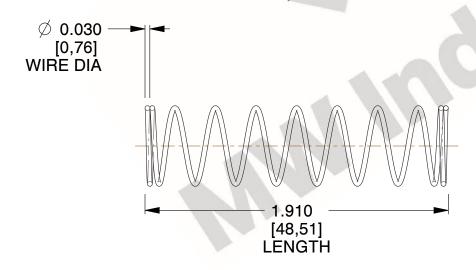

## **NOTES:**

1. Material: Stainless Steel

2. Finish: Glod Irridite

3. Ends: Closed

4. Total Coils: 10.000

Sugg. Max. Deflection: 1.200 (in)
 Sugg. Max. Load: 2.300 (lbs)

7. All Drawing Dimensions are in Inches [mm]