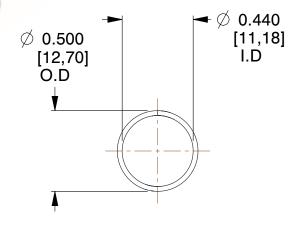

## **NOTES:**

1. Material: Stainless Steel

2. Finish: Glod Irridite

3. Ends: Closed

4. Total Coils: 10.000

Sugg. Max. Deflection: 1.200 (in)
 Sugg. Max. Load: 2.300 (lbs)

7. All Drawing Dimensions are in Inches [mm]