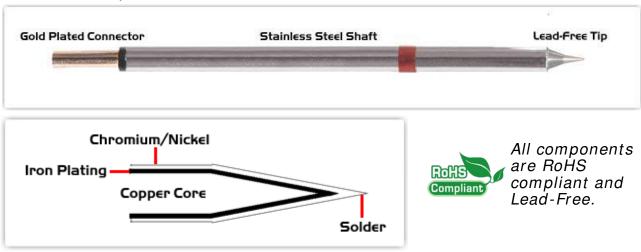

## Material Composition

<sup>1</sup> Easy Braid Co. tip cartridges will typically idle within a temperature range of +/-1.1°C. However, there is variation in idle temperature across tip geometries within an individual temperature series. Easy Braid Co. offers a wide variety of tip geometries from 0.25mm fine point tip to 5mm chisel. The length and geometry of a tip will have an influence on the tip idle temperature. To accurately measure idle temperature it will depend greatly on the measurement method, technique and equipment used. Two different methods or the use of alternative equipment will produce different test results.