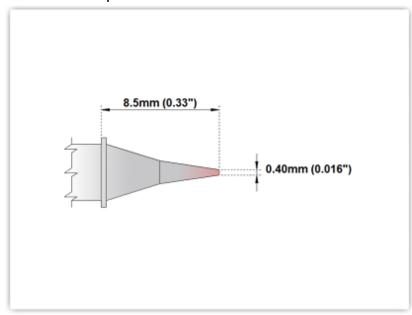

## EPM80CS152

Conical Sharp 0.4mm (0.016")

Tip Style: Conical Sharp
Tip Width: 0.40mm (0.016")
Tip Length: 8.50mm (0.33")

80 Type Cartridge<sup>1</sup>: 420°C - 475°C

RoHS Compliant<sup>2</sup> / Lead Free: YES