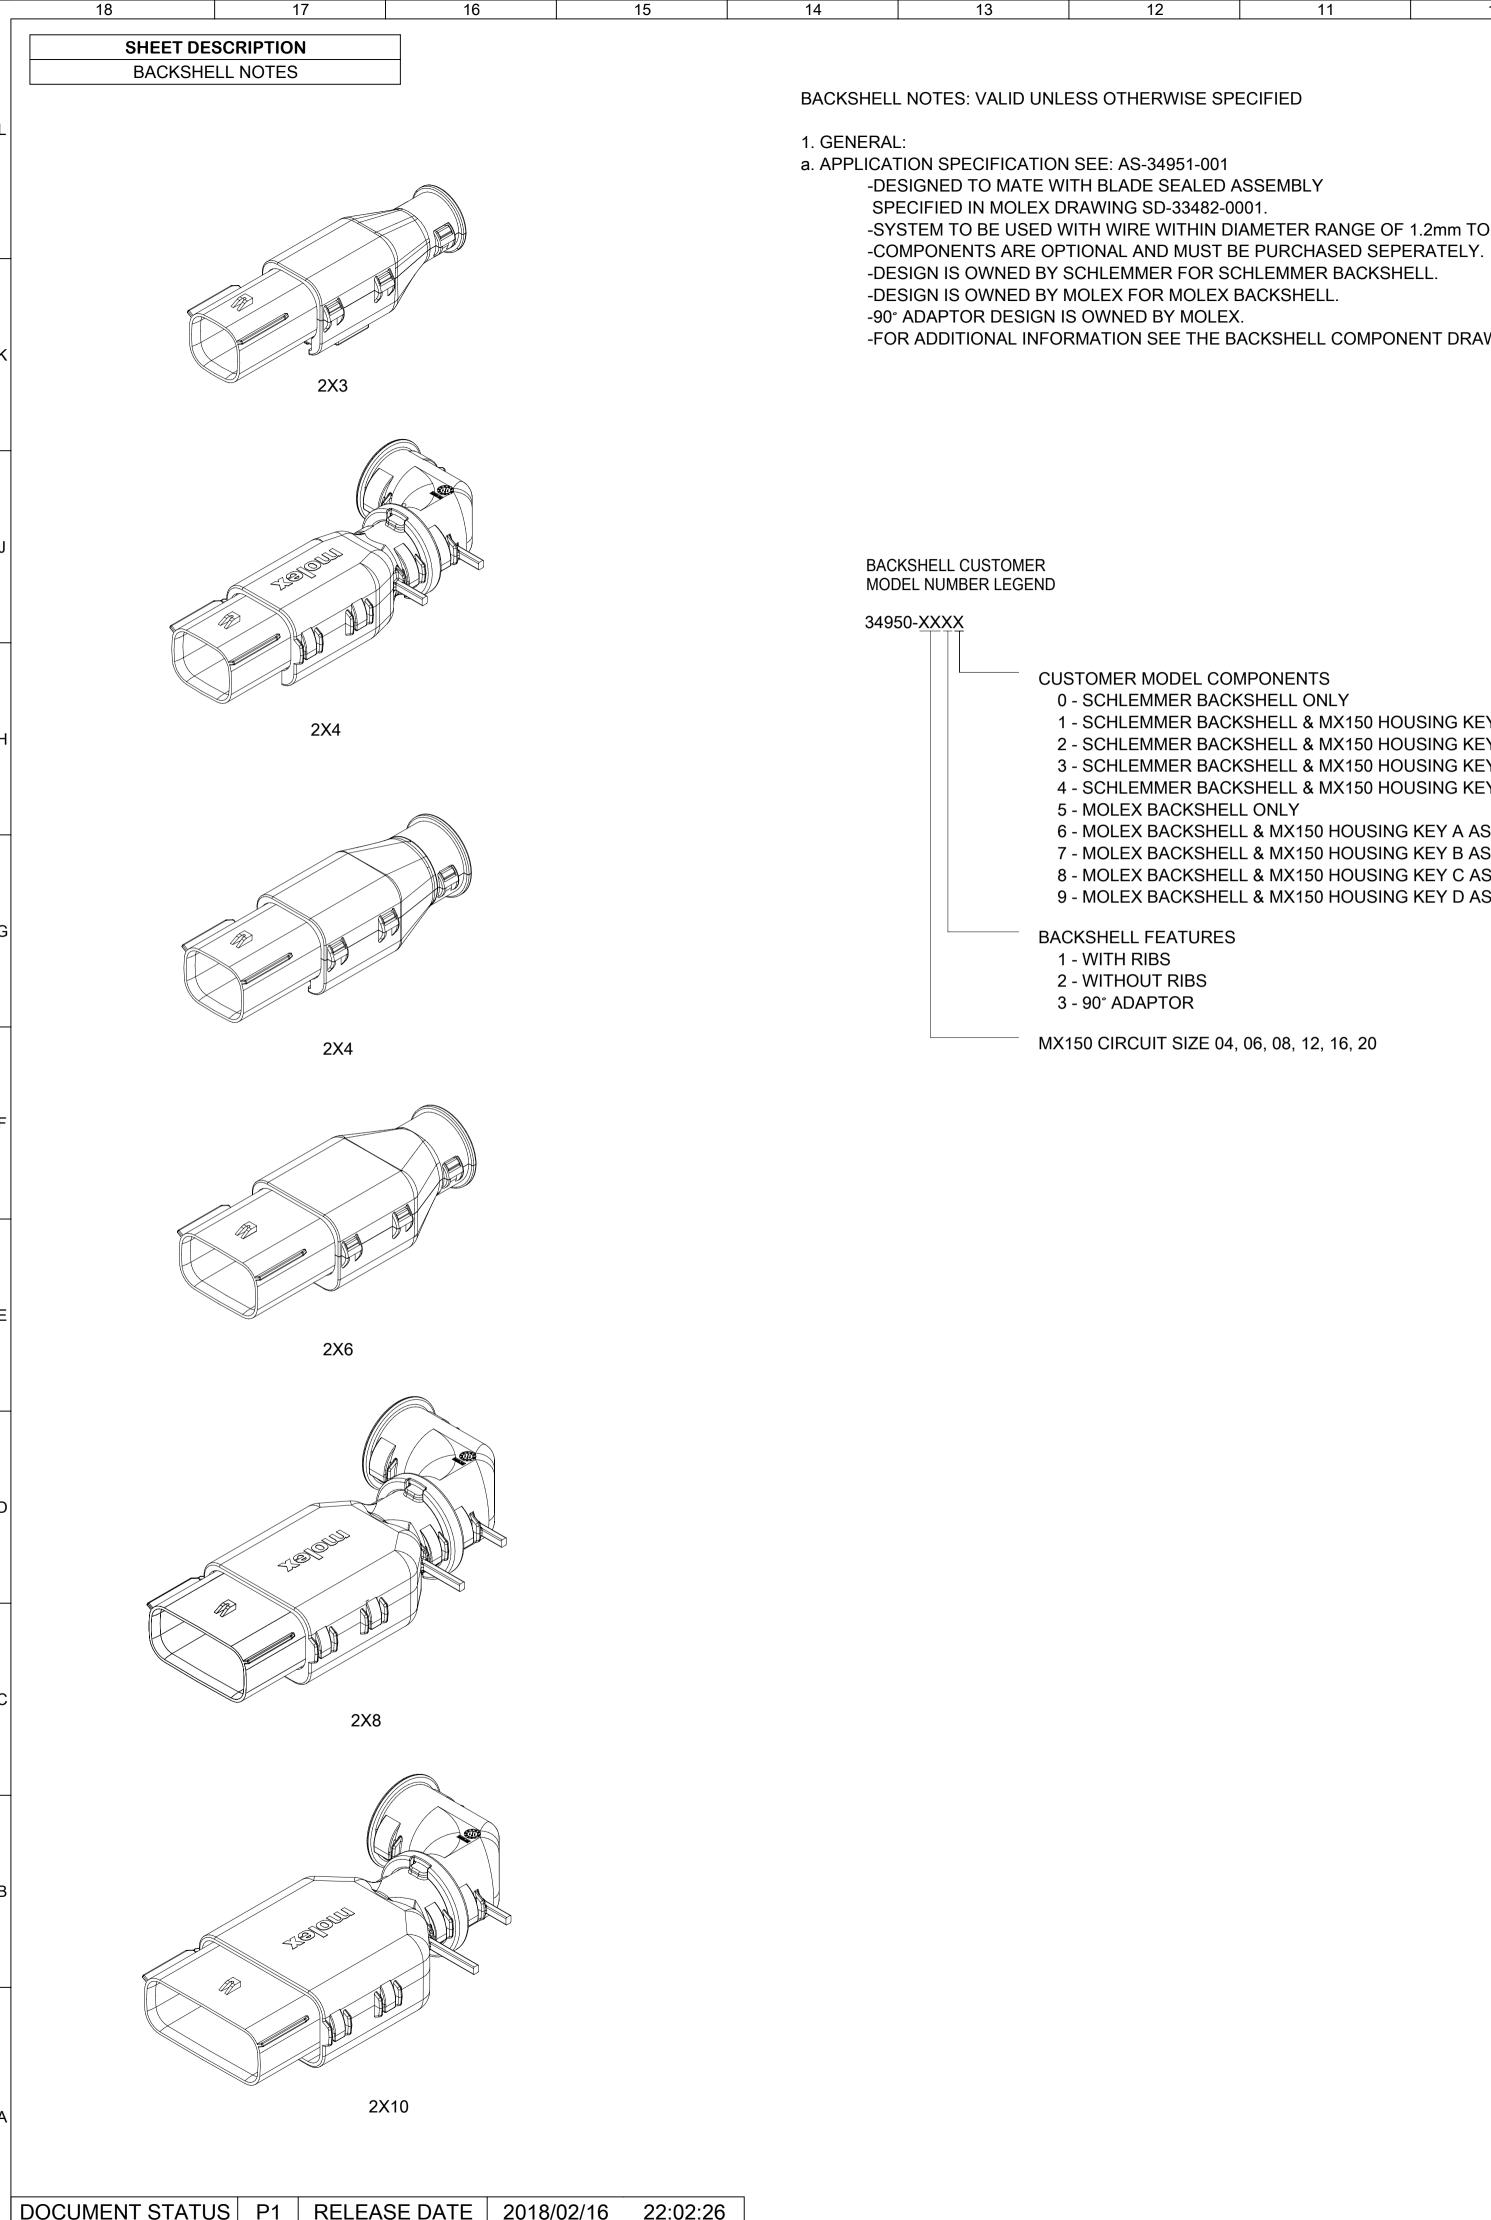

| 11 | 10 | 9 | 8 | 7 | 6 | 5 |
|----|----|---|---|---|---|---|
|    |    |   |   |   |   |   |

-SYSTEM TO BE USED WITH WIRE WITHIN DIAMETER RANGE OF 1.2mm TO 2.69mm. -FOR ADDITIONAL INFORMATION SEE THE BACKSHELL COMPONENT DRAWING SD-34950-0001.

1 - SCHLEMMER BACKSHELL & MX150 HOUSING KEY A ASSEMBLY 2 - SCHLEMMER BACKSHELL & MX150 HOUSING KEY B ASSEMBLY

3 - SCHLEMMER BACKSHELL & MX150 HOUSING KEY C ASSEMBLY 4 - SCHLEMMER BACKSHELL & MX150 HOUSING KEY D ASSEMBLY

6 - MOLEX BACKSHELL & MX150 HOUSING KEY A ASSEMBLY 7 - MOLEX BACKSHELL & MX150 HOUSING KEY B ASSEMBLY

8 - MOLEX BACKSHELL & MX150 HOUSING KEY C ASSEMBLY

9 - MOLEX BACKSHELL & MX150 HOUSING KEY D ASSEMBLY

MX150 CIRCUIT SIZE 04, 06, 08, 12, 16, 20

11

10

| SYMBO              | IS | THIS DRAWING C            | ONTAINS INF | ORMATION THAT  | IS PROPRIE   | ETARY TO MOLEX | ELECTRO | NIC TEC | CHNOLOGIES, LLC ANI | D SHO      | ULD NOT BE USED WIT | HOUT WR  | ITTEN PEF | RMISSION | Ī |
|--------------------|----|---------------------------|-------------|----------------|--------------|----------------|---------|---------|---------------------|------------|---------------------|----------|-----------|----------|---|
|                    |    | DIMENSION UNITS           | SCALE       | CURRENT F      | REV DES      | C:             |         |         |                     |            |                     |          |           |          | В |
| <b>F</b> =         | 0  | mm                        | 1.5:1       |                |              |                |         |         |                     | n          | nole                | X        |           |          |   |
|                    | 0  | GENERAL TOL<br>(UNLESS SF |             |                |              |                |         |         |                     |            |                     |          |           |          | - |
| F =                | 0  | ANGULAR TOL               | ± 1.0 °     |                | 71650        |                |         |         |                     |            | MX150 BLADE         |          |           |          |   |
| <u></u> <i>S</i> = | 0  | 4 PLACES                  | ±           |                |              | NATHAC         | 2018/0  |         | DUAL RC             | DW S       | EALED ASSEM         | BLY MA   | AT SEA    | L        |   |
|                    | Δ  | 3 PLACES                  | +           | CHK'D: M       | IVANSL       | AMBROU         | 2018/0  | 2/16    |                     |            |                     |          |           |          |   |
| ₩ -                | 0  |                           | <u> </u>    | APPR: M        | IVANSL       | AMBROU         | 2018/0  | 2/16    | PRC                 | DDUC       | CT CUSTOMER         | DRAW     | ING       |          |   |
| <b>C</b> =         | 0  | 2 PLACES                  | ± 0.1       | INITIAL R      | EVISIO       | N:             |         |         | DOCUMENT NUMBER     |            |                     | DOC TYPE | DOC PART  | REVISION | - |
|                    | 0  | 1 PLACE                   | ± 0.2       | DRWN: A        | PROFF        | ITT            | 2014/0  |         |                     | 101        | 0004                |          | 004       | ۲ŋ       | A |
|                    | -  | 0 PLACES                  | ±           | APPR: V        | <b>KOSHY</b> | ,              | 2014/0  | )5/14   | SD-33               | 9404       | 2-0001              | PSD      | 001       | E2       |   |
| =                  | 0  | DRAFT WHERE A             | APPLICABLE  | THIRD ANGLE PR | ROJECTION    | DRAWING        | SERIE   | S       | MATERIAL NUMBER     | (          | CUSTOMER            | I        | SHEET N   | UMBER    |   |
| <b>~</b> =         | 0  | MUST REI<br>WITHIN DIME   |             | $\oplus \in$   |              | 3348           | 32      |         |                     | GENERAL MA | RKET                | 7 0      | F 11      |          |   |
| 7                  |    |                           | 6           | 5              |              | 4              |         |         | 3                   |            | 2                   |          | 1         |          | - |