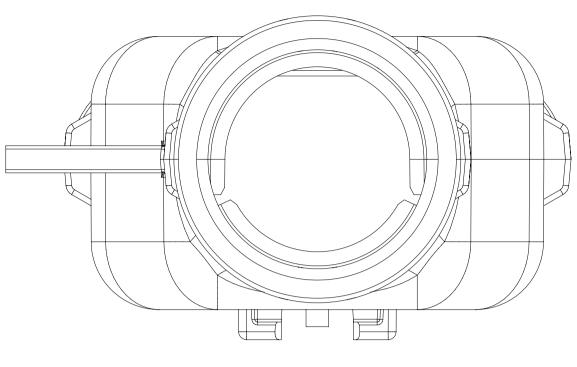

#### 18 17 16 15 14 13 SHEET DESCRIPTION

BLADE SEALED ASSEMBLY

10

SECTION V-V

11

|                                                                                                                                                    | 2X3 LENGTHENED     | 19.04 3.50                 |                 | +                  |          |
|----------------------------------------------------------------------------------------------------------------------------------------------------|--------------------|----------------------------|-----------------|--------------------|----------|
|                                                                                                                                                    | 2X4<br>2X6         | 22.54 1.75<br>29.54 1.75   | 27.21<br>32.27  | 54.45 2<br>54.45 2 |          |
|                                                                                                                                                    | 2X8                | 36.54 1.75                 | 38.88           | 54.45              | 22.23    |
|                                                                                                                                                    | 2X10               | 43.64 1.75                 | 45.65           | 54.45              | 22.05    |
|                                                                                                                                                    |                    | ØDIM                       | С               |                    |          |
|                                                                                                                                                    |                    | — MIN PASS-<br>WITH NO CLE | THRU(<br>ARANCE | 9)<br>E            | к        |
|                                                                                                                                                    |                    |                            |                 | _                  |          |
|                                                                                                                                                    |                    |                            |                 |                    |          |
|                                                                                                                                                    | ``                 |                            | TERMIN          | JAL                |          |
|                                                                                                                                                    |                    | `````                      | POSITIC         |                    |          |
| /                                                                                                                                                  | ļ                  |                            |                 |                    |          |
|                                                                                                                                                    | <u>†1</u>          |                            |                 |                    | J        |
|                                                                                                                                                    | XXX                |                            |                 |                    |          |
|                                                                                                                                                    |                    |                            |                 |                    |          |
|                                                                                                                                                    |                    |                            |                 |                    |          |
|                                                                                                                                                    |                    |                            |                 |                    |          |
|                                                                                                                                                    |                    |                            |                 |                    | н        |
|                                                                                                                                                    |                    |                            |                 |                    |          |
|                                                                                                                                                    |                    |                            |                 |                    |          |
|                                                                                                                                                    |                    |                            |                 |                    |          |
| K LAST TERMINAL                                                                                                                                    |                    |                            |                 |                    |          |
| POSITION REAR                                                                                                                                      |                    |                            |                 |                    | G        |
| (WIRE HARI                                                                                                                                         | NESS SIDE)         |                            |                 |                    | G        |
|                                                                                                                                                    |                    |                            |                 |                    |          |
|                                                                                                                                                    |                    |                            |                 |                    |          |
|                                                                                                                                                    |                    |                            |                 |                    |          |
|                                                                                                                                                    |                    |                            |                 |                    |          |
|                                                                                                                                                    |                    |                            |                 |                    | F        |
|                                                                                                                                                    |                    |                            |                 |                    |          |
|                                                                                                                                                    |                    |                            |                 |                    |          |
|                                                                                                                                                    |                    |                            |                 |                    |          |
|                                                                                                                                                    |                    |                            |                 |                    |          |
|                                                                                                                                                    |                    |                            |                 |                    | E        |
|                                                                                                                                                    |                    |                            |                 |                    |          |
|                                                                                                                                                    |                    |                            |                 |                    |          |
|                                                                                                                                                    |                    |                            |                 |                    |          |
|                                                                                                                                                    |                    |                            |                 |                    |          |
|                                                                                                                                                    |                    |                            |                 |                    |          |
|                                                                                                                                                    |                    |                            |                 |                    | D        |
|                                                                                                                                                    |                    |                            |                 |                    |          |
|                                                                                                                                                    |                    |                            |                 |                    |          |
|                                                                                                                                                    |                    |                            |                 |                    |          |
|                                                                                                                                                    |                    |                            |                 |                    |          |
|                                                                                                                                                    |                    |                            |                 |                    | с        |
|                                                                                                                                                    |                    |                            |                 |                    |          |
|                                                                                                                                                    |                    |                            |                 |                    |          |
|                                                                                                                                                    |                    |                            |                 |                    |          |
|                                                                                                                                                    |                    |                            |                 |                    |          |
| SYMBOLS THIS DRAWING CONTAINS INFORMATION THAT IS PROPRIETARY TO MOLEX ELECTRONIC TECHN                                                            |                    |                            |                 | ITTEN PER          | MISSION  |
| DIMENSION UNITS SCALE CURRENT REV DESC:                                                                                                            |                    | ole                        | V               |                    | В        |
|                                                                                                                                                    |                    |                            | <b>; \</b>      |                    |          |
| $\frac{1}{\sqrt{5}} = 0$ (UNLESS SPECIFIED)                                                                                                        |                    |                            | _               |                    |          |
|                                                                                                                                                    | M.<br>DUAL ROW SEA | X150 BLADE<br>LED ASSEM    |                 | AT SEAI            |          |
| CHK'D: MVANSLAMBROU 2018/02/16                                                                                                                     |                    |                            |                 |                    | -        |
| = 0  3 PLACES ± APPR: MVANSLAMBROU 2018/02/16                                                                                                      | PRODUCT            | CUSTOMER                   | DRAW            | ING                |          |
|                                                                                                                                                    | DCUMENT NUMBER     |                            | DOC TYPE        | DOC PART           | REVISION |
| $ = 0 \begin{array}{ c c c c c c c c } \hline 1 & PLACE & \pm & 0.2 \\ \hline 0 & PLACES & \pm & APPR: VKOSHY & 2014/05/14 \\ \hline \end{array} $ | SD-33482-0         | 0001                       | PSD             | 001                | E2       |
| <b>THIRD ANGLE PROJECTION DRAWING SERIES MA</b>                                                                                                    |                    | OMER                       | <u> </u>        | SHEET N            |          |
| Image: must remain within dimensions     Image: must remain within dimensions     Image: must remain within dimensions     A1-SIZE     33482       | GI                 | ENERAL MA                  | RKET            | 5 OI               | F 11     |
| 7         6         5         4                                                                                                                    | 3                  | 2                          |                 | 1                  | ]        |