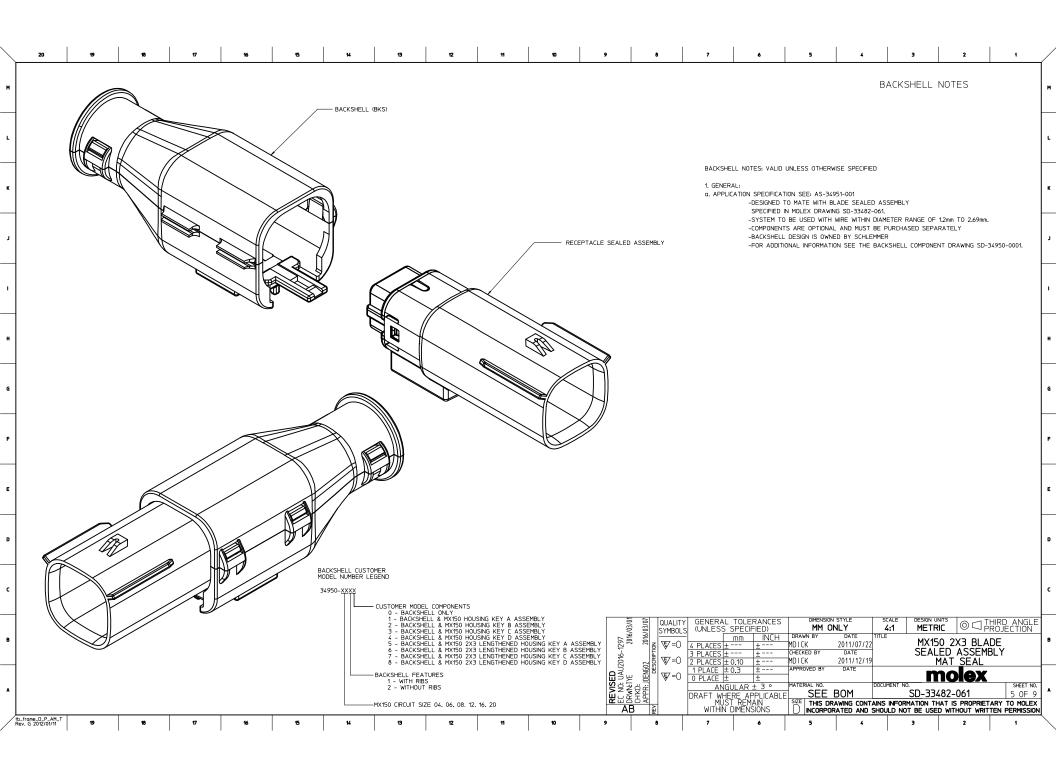

| 11 | 10 | 9 | 8 | 7 | 6 | 5 |
|----|----|---|---|---|---|---|
|    |    |   |   |   |   |   |

-SYSTEM TO BE USED WITH WIRE WITHIN DIAMETER RANGE OF 1.2mm TO 2.69mm. -FOR ADDITIONAL INFORMATION SEE THE BACKSHELL COMPONENT DRAWING SD-34950-0001.

1 - SCHLEMMER BACKSHELL & MX150 HOUSING KEY A ASSEMBLY 2 - SCHLEMMER BACKSHELL & MX150 HOUSING KEY B ASSEMBLY

3 - SCHLEMMER BACKSHELL & MX150 HOUSING KEY C ASSEMBLY 4 - SCHLEMMER BACKSHELL & MX150 HOUSING KEY D ASSEMBLY

6 - MOLEX BACKSHELL & MX150 HOUSING KEY A ASSEMBLY 7 - MOLEX BACKSHELL & MX150 HOUSING KEY B ASSEMBLY

8 - MOLEX BACKSHELL & MX150 HOUSING KEY C ASSEMBLY

9 - MOLEX BACKSHELL & MX150 HOUSING KEY D ASSEMBLY

MX150 CIRCUIT SIZE 04, 06, 08, 12, 16, 20

11

10

| SYMBO              | IS | THIS DRAWING C            | ONTAINS INF | ORMATION THAT  | IS PROPRIE   | ETARY TO MOLEX | ELECTRO | NIC TEC | CHNOLOGIES, LLC ANI | D SHO      | ULD NOT BE USED WIT | HOUT WR  | ITTEN PEF | RMISSION | Ī |
|--------------------|----|---------------------------|-------------|----------------|--------------|----------------|---------|---------|---------------------|------------|---------------------|----------|-----------|----------|---|
|                    |    | DIMENSION UNITS           | SCALE       | CURRENT F      | REV DES      | C:             |         |         |                     |            |                     |          |           |          | В |
| <b>F</b> =         | 0  | mm                        | 1.5:1       |                |              |                |         |         |                     | n          | nole                | X        |           |          |   |
|                    | 0  | GENERAL TOL<br>(UNLESS SF |             |                |              |                |         |         |                     |            |                     |          |           |          | - |
| F =                | 0  | ANGULAR TOL               | ± 1.0 °     |                | 71650        |                |         |         |                     |            | MX150 BLADE         |          |           |          |   |
| <u></u> <i>S</i> = | 0  | 4 PLACES                  | ±           |                |              | NATHAC         | 2018/0  |         | DUAL RC             | DW S       | EALED ASSEM         | BLY MA   | AT SEA    | L        |   |
|                    | Δ  | 3 PLACES                  | +           | CHK'D: M       | IVANSL       | AMBROU         | 2018/0  | 2/16    |                     |            |                     |          |           |          |   |
| ₩ -                | 0  |                           | <u> </u>    | APPR: M        | IVANSL       | AMBROU         | 2018/0  | 2/16    | PRC                 | DDUC       | CT CUSTOMER         | DRAW     | ING       |          |   |
| <b>C</b> =         | 0  | 2 PLACES                  | ± 0.1       | INITIAL R      | EVISIO       | N:             |         |         | DOCUMENT NUMBER     |            |                     | DOC TYPE | DOC PART  | REVISION | - |
|                    | 0  | 1 PLACE                   | ± 0.2       | DRWN: A        | PROFF        | ITT            | 2014/0  |         |                     | 101        | 0004                |          | 004       | ۲ŋ       | A |
|                    | -  | 0 PLACES                  | ±           | APPR: V        | <b>KOSHY</b> | ,              | 2014/0  | )5/14   | SD-33               | 9404       | 2-0001              | PSD      | 001       | E2       |   |
| =                  | 0  | DRAFT WHERE A             | APPLICABLE  | THIRD ANGLE PR | ROJECTION    | DRAWING        | SERIE   | S       | MATERIAL NUMBER     | (          | CUSTOMER            | I        | SHEET N   | UMBER    |   |
| <b>~</b> =         | 0  | MUST REI<br>WITHIN DIME   |             | $\oplus \in$   |              | 3348           | 32      |         |                     | GENERAL MA | RKET                | 7 0      | F 11      |          |   |
| 7                  |    |                           | 6           | 5              |              | 4              |         |         | 3                   |            | 2                   |          | 1         |          | - |