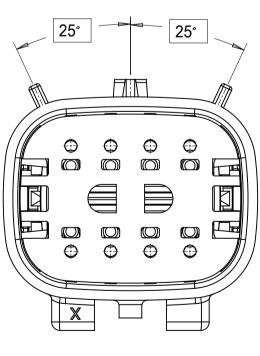

| 2X3                                              | 2X4                                                                                                                                                                                                                                                                                                                                                                                                                                                                                                                                                                                                                                                                                                                                                                                                                                                                                                                                                                                                                                                                                                                                                                                                                                                                                                                                                                                                                                                                                                                                                                                                                                                                                                                                                                                                                                                                                                                                                                                                                                                                                |
|--------------------------------------------------|------------------------------------------------------------------------------------------------------------------------------------------------------------------------------------------------------------------------------------------------------------------------------------------------------------------------------------------------------------------------------------------------------------------------------------------------------------------------------------------------------------------------------------------------------------------------------------------------------------------------------------------------------------------------------------------------------------------------------------------------------------------------------------------------------------------------------------------------------------------------------------------------------------------------------------------------------------------------------------------------------------------------------------------------------------------------------------------------------------------------------------------------------------------------------------------------------------------------------------------------------------------------------------------------------------------------------------------------------------------------------------------------------------------------------------------------------------------------------------------------------------------------------------------------------------------------------------------------------------------------------------------------------------------------------------------------------------------------------------------------------------------------------------------------------------------------------------------------------------------------------------------------------------------------------------------------------------------------------------------------------------------------------------------------------------------------------------|
|                                                  |                                                                                                                                                                                                                                                                                                                                                                                                                                                                                                                                                                                                                                                                                                                                                                                                                                                                                                                                                                                                                                                                                                                                                                                                                                                                                                                                                                                                                                                                                                                                                                                                                                                                                                                                                                                                                                                                                                                                                                                                                                                                                    |
| 25° 60°<br>C C C C C C C C C C C C C C C C C C C |                                                                                                                                                                                                                                                                                                                                                                                                                                                                                                                                                                                                                                                                                                                                                                                                                                                                                                                                                                                                                                                                                                                                                                                                                                                                                                                                                                                                                                                                                                                                                                                                                                                                                                                                                                                                                                                                                                                                                                                                                                                                                    |
| 60°<br>C C C C C C C C C C C C C C C C C C C     |                                                                                                                                                                                                                                                                                                                                                                                                                                                                                                                                                                                                                                                                                                                                                                                                                                                                                                                                                                                                                                                                                                                                                                                                                                                                                                                                                                                                                                                                                                                                                                                                                                                                                                                                                                                                                                                                                                                                                                                                                                                                                    |
| 25° 25°                                          |                                                                                                                                                                                                                                                                                                                                                                                                                                                                                                                                                                                                                                                                                                                                                                                                                                                                                                                                                                                                                                                                                                                                                                                                                                                                                                                                                                                                                                                                                                                                                                                                                                                                                                                                                                                                                                                                                                                                                                                                                                                                                    |
| 2 11 10 9                                        | Note of the product of |