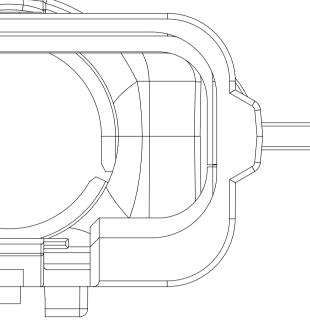

#### 18 17 16 15 14 13 SHEET DESCRIPTION

BLADE SEALED ASSEMBLY

10

SECTION V-V

11

|                                                                                                                                                    | 2X3 LENGTHENED     | 19.04 3.50                 |                 | +                  |          |
|----------------------------------------------------------------------------------------------------------------------------------------------------|--------------------|----------------------------|-----------------|--------------------|----------|
|                                                                                                                                                    | 2X4<br>2X6         | 22.54 1.75<br>29.54 1.75   | 27.21<br>32.27  | 54.45 2<br>54.45 2 |          |
|                                                                                                                                                    | 2X8                | 36.54 1.75                 | 38.88           | 54.45              | 22.23    |
|                                                                                                                                                    | 2X10               | 43.64 1.75                 | 45.65           | 54.45              | 22.05    |
|                                                                                                                                                    |                    | ØDIM                       | С               |                    |          |
|                                                                                                                                                    |                    | — MIN PASS-<br>WITH NO CLE | THRU(<br>ARANCE | 9)<br>E            | к        |
|                                                                                                                                                    |                    |                            |                 | _                  |          |
|                                                                                                                                                    |                    |                            |                 |                    |          |
|                                                                                                                                                    | ``                 |                            | TERMIN          | JAL                |          |
|                                                                                                                                                    |                    | `````                      | POSITIC         |                    |          |
| /                                                                                                                                                  | ļ                  |                            |                 |                    |          |
|                                                                                                                                                    | <u>†1</u>          |                            |                 |                    | J        |
|                                                                                                                                                    | XXX                |                            |                 |                    |          |
|                                                                                                                                                    |                    |                            |                 |                    |          |
|                                                                                                                                                    |                    |                            |                 |                    |          |
|                                                                                                                                                    |                    |                            |                 |                    |          |
|                                                                                                                                                    |                    |                            |                 |                    | н        |
|                                                                                                                                                    |                    |                            |                 |                    |          |
|                                                                                                                                                    |                    |                            |                 |                    |          |
|                                                                                                                                                    |                    |                            |                 |                    |          |
| K LAST TERMINAL                                                                                                                                    |                    |                            |                 |                    |          |
| POSITION REAR                                                                                                                                      |                    |                            |                 |                    | G        |
| (WIRE HARI                                                                                                                                         | NESS SIDE)         |                            |                 |                    | G        |
|                                                                                                                                                    |                    |                            |                 |                    |          |
|                                                                                                                                                    |                    |                            |                 |                    |          |
|                                                                                                                                                    |                    |                            |                 |                    |          |
|                                                                                                                                                    |                    |                            |                 |                    |          |
|                                                                                                                                                    |                    |                            |                 |                    | F        |
|                                                                                                                                                    |                    |                            |                 |                    |          |
|                                                                                                                                                    |                    |                            |                 |                    |          |
|                                                                                                                                                    |                    |                            |                 |                    |          |
|                                                                                                                                                    |                    |                            |                 |                    |          |
|                                                                                                                                                    |                    |                            |                 |                    | E        |
|                                                                                                                                                    |                    |                            |                 |                    |          |
|                                                                                                                                                    |                    |                            |                 |                    |          |
|                                                                                                                                                    |                    |                            |                 |                    |          |
|                                                                                                                                                    |                    |                            |                 |                    |          |
|                                                                                                                                                    |                    |                            |                 |                    |          |
|                                                                                                                                                    |                    |                            |                 |                    | D        |
|                                                                                                                                                    |                    |                            |                 |                    |          |
|                                                                                                                                                    |                    |                            |                 |                    |          |
|                                                                                                                                                    |                    |                            |                 |                    |          |
|                                                                                                                                                    |                    |                            |                 |                    |          |
|                                                                                                                                                    |                    |                            |                 |                    | с        |
|                                                                                                                                                    |                    |                            |                 |                    |          |
|                                                                                                                                                    |                    |                            |                 |                    |          |
|                                                                                                                                                    |                    |                            |                 |                    |          |
|                                                                                                                                                    |                    |                            |                 |                    |          |
| SYMBOLS THIS DRAWING CONTAINS INFORMATION THAT IS PROPRIETARY TO MOLEX ELECTRONIC TECHN                                                            |                    |                            |                 | ITTEN PER          | MISSION  |
| DIMENSION UNITS SCALE CURRENT REV DESC:                                                                                                            |                    | ole                        | V               |                    | В        |
|                                                                                                                                                    |                    |                            | <b>; \</b>      |                    |          |
| $\frac{1}{\sqrt{5}} = 0$ (UNLESS SPECIFIED)                                                                                                        |                    |                            | _               |                    |          |
|                                                                                                                                                    | M.<br>DUAL ROW SEA | X150 BLADE<br>LED ASSEM    |                 | AT SEAI            |          |
| CHK'D: MVANSLAMBROU 2018/02/16                                                                                                                     |                    |                            |                 |                    | -        |
| = 0  3 PLACES ± APPR: MVANSLAMBROU 2018/02/16                                                                                                      | PRODUCT            | CUSTOMER                   | DRAW            | ING                |          |
|                                                                                                                                                    | DCUMENT NUMBER     |                            | DOC TYPE        | DOC PART           | REVISION |
| $ = 0 \begin{array}{ c c c c c c c c } \hline 1 & PLACE & \pm & 0.2 \\ \hline 0 & PLACES & \pm & APPR: VKOSHY & 2014/05/14 \\ \hline \end{array} $ | SD-33482-0         | 0001                       | PSD             | 001                | E2       |
| <b>THIRD ANGLE PROJECTION DRAWING SERIES MA</b>                                                                                                    |                    | OMER                       | <u> </u>        | SHEET N            |          |
| Image: must remain within dimensions     Image: must remain within dimensions     Image: must remain within dimensions     A1-SIZE     33482       | GI                 | ENERAL MA                  | RKET            | 5 OI               | F 11     |
| 7         6         5         4                                                                                                                    | 3                  | 2                          |                 | 1                  | ]        |