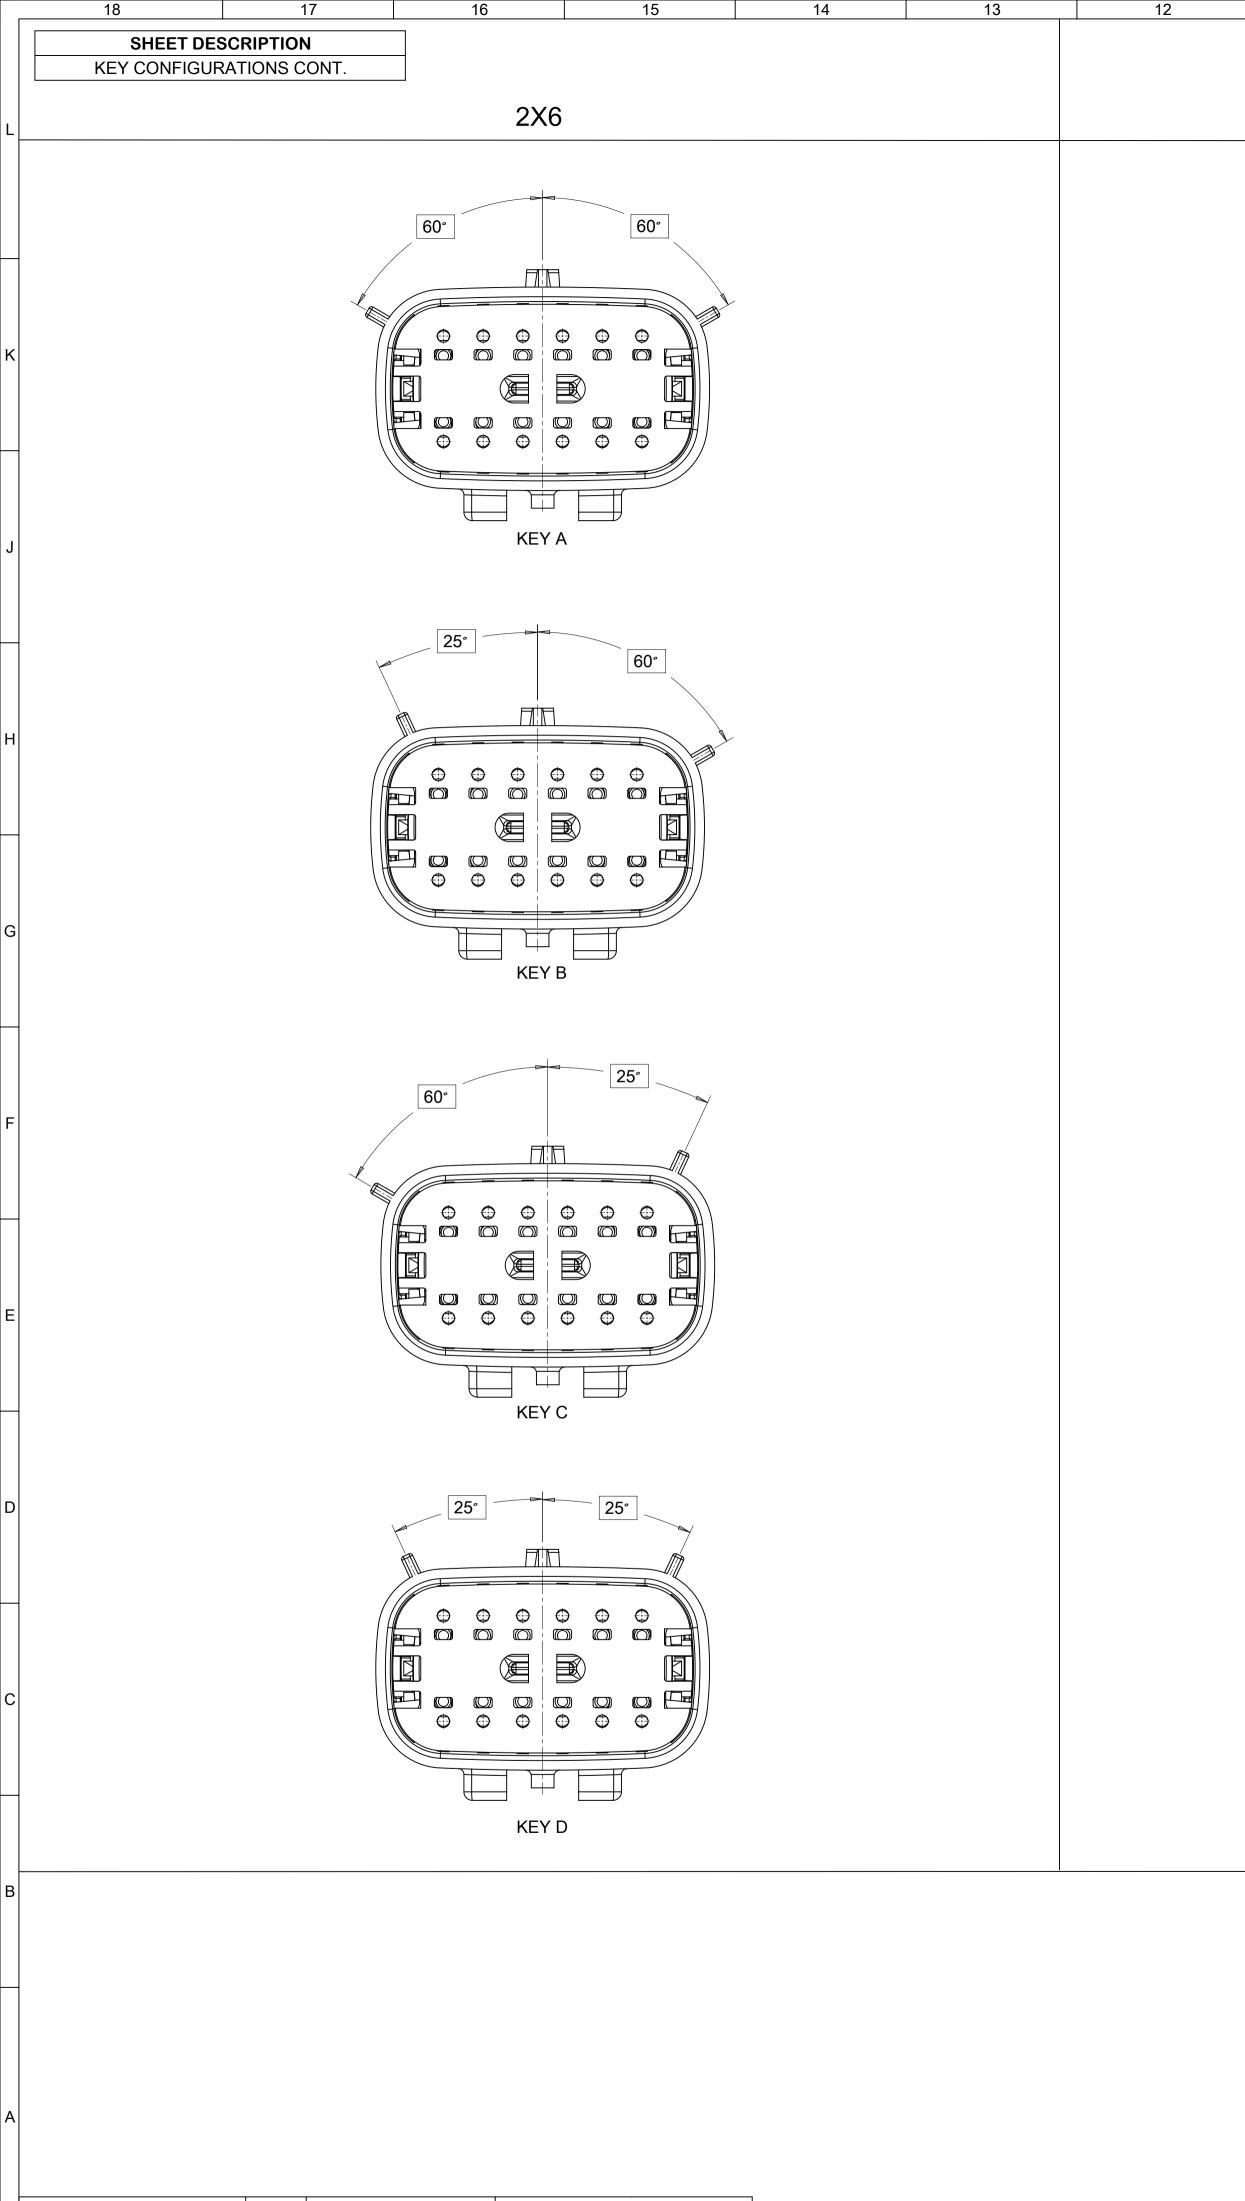

| 2X3                                              | 2X4                                                                                                                                                                                                                                                                                                                                                                                                                                                                                                                                                                                                                                                                                                                                                                                                                                                                                                                                                                                                                                                                                                                                                                                                                                                                                                                                                                                                                                                                                                                                                                                                                                                                                                                                                                                                                                                                                                                                                                                                                                                                                |
|--------------------------------------------------|------------------------------------------------------------------------------------------------------------------------------------------------------------------------------------------------------------------------------------------------------------------------------------------------------------------------------------------------------------------------------------------------------------------------------------------------------------------------------------------------------------------------------------------------------------------------------------------------------------------------------------------------------------------------------------------------------------------------------------------------------------------------------------------------------------------------------------------------------------------------------------------------------------------------------------------------------------------------------------------------------------------------------------------------------------------------------------------------------------------------------------------------------------------------------------------------------------------------------------------------------------------------------------------------------------------------------------------------------------------------------------------------------------------------------------------------------------------------------------------------------------------------------------------------------------------------------------------------------------------------------------------------------------------------------------------------------------------------------------------------------------------------------------------------------------------------------------------------------------------------------------------------------------------------------------------------------------------------------------------------------------------------------------------------------------------------------------|
|                                                  |                                                                                                                                                                                                                                                                                                                                                                                                                                                                                                                                                                                                                                                                                                                                                                                                                                                                                                                                                                                                                                                                                                                                                                                                                                                                                                                                                                                                                                                                                                                                                                                                                                                                                                                                                                                                                                                                                                                                                                                                                                                                                    |
| 25° 60°<br>C C C C C C C C C C C C C C C C C C C |                                                                                                                                                                                                                                                                                                                                                                                                                                                                                                                                                                                                                                                                                                                                                                                                                                                                                                                                                                                                                                                                                                                                                                                                                                                                                                                                                                                                                                                                                                                                                                                                                                                                                                                                                                                                                                                                                                                                                                                                                                                                                    |
| 60°<br>C C C C C C C C C C C C C C C C C C C     |                                                                                                                                                                                                                                                                                                                                                                                                                                                                                                                                                                                                                                                                                                                                                                                                                                                                                                                                                                                                                                                                                                                                                                                                                                                                                                                                                                                                                                                                                                                                                                                                                                                                                                                                                                                                                                                                                                                                                                                                                                                                                    |
| 25° 25°                                          |                                                                                                                                                                                                                                                                                                                                                                                                                                                                                                                                                                                                                                                                                                                                                                                                                                                                                                                                                                                                                                                                                                                                                                                                                                                                                                                                                                                                                                                                                                                                                                                                                                                                                                                                                                                                                                                                                                                                                                                                                                                                                    |
| 2 11 10 9                                        | Note of the product of |