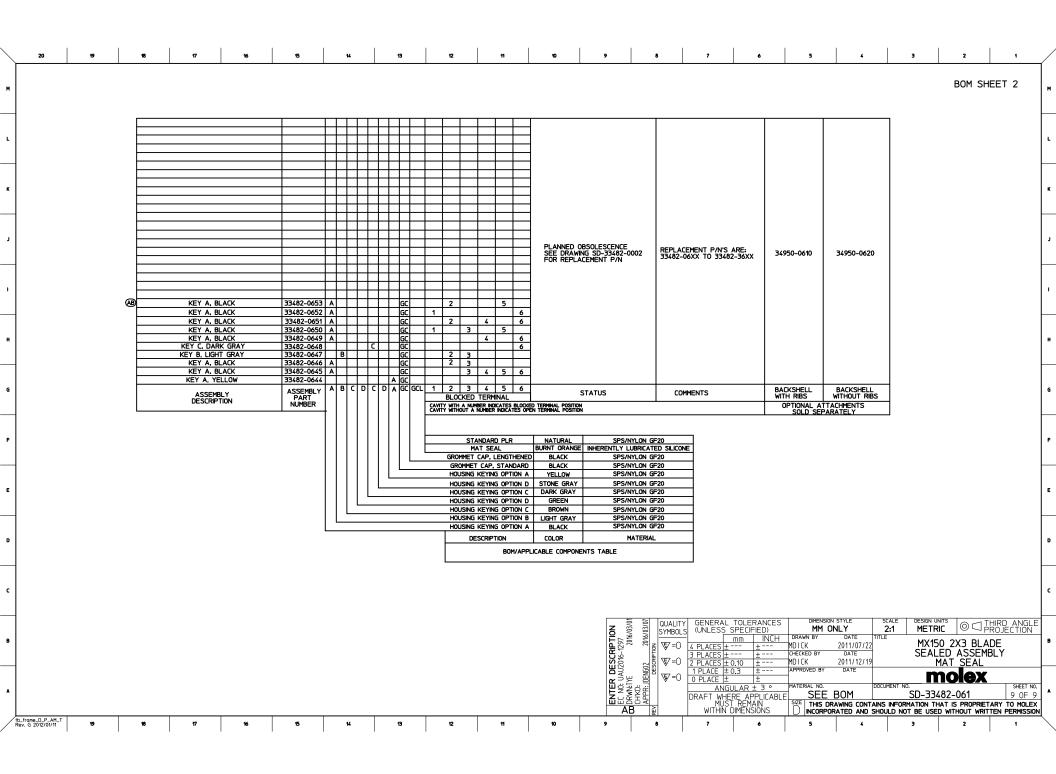

#### 18 17 16 15 14 13 SHEET DESCRIPTION

BLADE SEALED ASSEMBLY

10

SECTION V-V

11

|                                                                                                                                                    | 2X3 LENGTHENED     | 19.04 3.50                 |                 | +                  |          |
|----------------------------------------------------------------------------------------------------------------------------------------------------|--------------------|----------------------------|-----------------|--------------------|----------|
|                                                                                                                                                    | 2X4<br>2X6         | 22.54 1.75<br>29.54 1.75   | 27.21<br>32.27  | 54.45 2<br>54.45 2 |          |
|                                                                                                                                                    | 2X8                | 36.54 1.75                 | 38.88           | 54.45              | 22.23    |
|                                                                                                                                                    | 2X10               | 43.64 1.75                 | 45.65           | 54.45              | 22.05    |
|                                                                                                                                                    |                    | ØDIM                       | С               |                    |          |
|                                                                                                                                                    |                    | — MIN PASS-<br>WITH NO CLE | THRU(<br>ARANCE | 9)<br>E            | к        |
|                                                                                                                                                    |                    |                            |                 | _                  |          |
|                                                                                                                                                    |                    |                            |                 |                    |          |
|                                                                                                                                                    | ``                 |                            | TERMIN          | JAL                |          |
|                                                                                                                                                    |                    | `````                      | POSITIC         |                    |          |
| /                                                                                                                                                  | ļ                  |                            |                 |                    |          |
|                                                                                                                                                    | <u>†1</u>          |                            |                 |                    | J        |
|                                                                                                                                                    | XXX                |                            |                 |                    |          |
|                                                                                                                                                    |                    |                            |                 |                    |          |
|                                                                                                                                                    |                    |                            |                 |                    |          |
|                                                                                                                                                    |                    |                            |                 |                    |          |
|                                                                                                                                                    |                    |                            |                 |                    | н        |
|                                                                                                                                                    |                    |                            |                 |                    |          |
|                                                                                                                                                    |                    |                            |                 |                    |          |
|                                                                                                                                                    |                    |                            |                 |                    |          |
| K LAST TERMINAL                                                                                                                                    |                    |                            |                 |                    |          |
| POSITION REAR                                                                                                                                      |                    |                            |                 |                    | G        |
| (WIRE HARI                                                                                                                                         | NESS SIDE)         |                            |                 |                    | G        |
|                                                                                                                                                    |                    |                            |                 |                    |          |
|                                                                                                                                                    |                    |                            |                 |                    |          |
|                                                                                                                                                    |                    |                            |                 |                    |          |
|                                                                                                                                                    |                    |                            |                 |                    |          |
|                                                                                                                                                    |                    |                            |                 |                    | F        |
|                                                                                                                                                    |                    |                            |                 |                    |          |
|                                                                                                                                                    |                    |                            |                 |                    |          |
|                                                                                                                                                    |                    |                            |                 |                    |          |
|                                                                                                                                                    |                    |                            |                 |                    |          |
|                                                                                                                                                    |                    |                            |                 |                    | E        |
|                                                                                                                                                    |                    |                            |                 |                    |          |
|                                                                                                                                                    |                    |                            |                 |                    |          |
|                                                                                                                                                    |                    |                            |                 |                    |          |
|                                                                                                                                                    |                    |                            |                 |                    |          |
|                                                                                                                                                    |                    |                            |                 |                    |          |
|                                                                                                                                                    |                    |                            |                 |                    | D        |
|                                                                                                                                                    |                    |                            |                 |                    |          |
|                                                                                                                                                    |                    |                            |                 |                    |          |
|                                                                                                                                                    |                    |                            |                 |                    |          |
|                                                                                                                                                    |                    |                            |                 |                    |          |
|                                                                                                                                                    |                    |                            |                 |                    | с        |
|                                                                                                                                                    |                    |                            |                 |                    |          |
|                                                                                                                                                    |                    |                            |                 |                    |          |
|                                                                                                                                                    |                    |                            |                 |                    |          |
|                                                                                                                                                    |                    |                            |                 |                    |          |
| SYMBOLS THIS DRAWING CONTAINS INFORMATION THAT IS PROPRIETARY TO MOLEX ELECTRONIC TECHN                                                            |                    |                            |                 | ITTEN PER          | MISSION  |
| DIMENSION UNITS SCALE CURRENT REV DESC:                                                                                                            |                    | ole                        | V               |                    | В        |
|                                                                                                                                                    |                    |                            | <b>; \</b>      |                    |          |
| $\frac{1}{\sqrt{5}} = 0$ (UNLESS SPECIFIED)                                                                                                        |                    |                            | _               |                    |          |
|                                                                                                                                                    | M.<br>DUAL ROW SEA | X150 BLADE<br>LED ASSEM    |                 | AT SEAI            |          |
| CHK'D: MVANSLAMBROU 2018/02/16                                                                                                                     |                    |                            |                 |                    | -        |
| = 0  3 PLACES ± APPR: MVANSLAMBROU 2018/02/16                                                                                                      | PRODUCT            | CUSTOMER                   | DRAW            | ING                |          |
|                                                                                                                                                    | DCUMENT NUMBER     |                            | DOC TYPE        | DOC PART           | REVISION |
| $ = 0 \begin{array}{ c c c c c c c c } \hline 1 & PLACE & \pm & 0.2 \\ \hline 0 & PLACES & \pm & APPR: VKOSHY & 2014/05/14 \\ \hline \end{array} $ | SD-33482-0         | 0001                       | PSD             | 001                | E2       |
| <b>THIRD ANGLE PROJECTION DRAWING SERIES MA</b>                                                                                                    |                    | OMER                       | <u> </u>        | SHEET N            |          |
| Image: must remain within dimensions     Image: must remain within dimensions     Image: must remain within dimensions     A1-SIZE     33482       | GI                 | ENERAL MA                  | RKET            | 5 OI               | F 11     |
| 7         6         5         4                                                                                                                    | 3                  | 2                          |                 | 1                  | ]        |

4

1

DIMENSIONS

A B C D E 15.54 1.75 24.40 54.45 22.23

19.04 3.50 26.21 54.45 22.23

CHARTED DIMENSION

DESCRIPTION

2X2

2X3 STANDARD

|                                                          | Г | 18 | 17 |   | 16 | 15 | 14             | 13                  | 12 |
|----------------------------------------------------------|---|----|----|---|----|----|----------------|---------------------|----|
|                                                          |   |    |    |   |    |    |                |                     |    |
|                                                          |   |    |    |   |    |    |                |                     |    |
|                                                          | L |    |    |   |    |    |                |                     |    |
|                                                          |   |    |    |   |    |    |                |                     |    |
|                                                          |   |    |    |   |    |    |                |                     |    |
|                                                          |   |    |    |   |    |    |                |                     |    |
|                                                          |   |    |    |   |    |    |                |                     |    |
|                                                          | K |    |    |   |    |    |                |                     |    |
|                                                          |   |    |    |   |    |    |                |                     |    |
|                                                          |   |    |    |   |    |    |                |                     |    |
|                                                          |   |    |    |   |    |    |                |                     |    |
|                                                          | J |    |    |   |    |    |                |                     |    |
|                                                          |   |    |    |   |    |    |                |                     |    |
|                                                          |   |    |    |   |    |    |                |                     |    |
|                                                          |   |    |    |   |    |    |                |                     |    |
|                                                          | н |    |    |   |    |    |                |                     |    |
|                                                          |   |    |    |   |    |    |                |                     |    |
|                                                          |   |    |    |   |    |    |                |                     |    |
|                                                          |   |    |    |   |    |    |                |                     |    |
|                                                          | G |    |    | - |    |    | — (DIM K) OVEF | RALL MATED SYSTEM - |    |
|                                                          |   |    |    |   |    |    |                |                     |    |
|                                                          |   |    |    |   |    |    |                |                     |    |
|                                                          |   |    |    |   |    |    |                |                     |    |
|                                                          |   |    |    |   |    |    |                |                     |    |
|                                                          | F |    |    |   |    |    |                |                     |    |
|                                                          |   |    |    |   |    |    |                |                     |    |
|                                                          |   |    |    |   |    |    |                |                     |    |
|                                                          |   |    |    |   |    |    |                |                     |    |
| DOCUMENT STATUS P1 RELEASE DATE 2018/02/16 22:02:26      | E |    |    |   |    |    |                |                     |    |
| DOCUMENT STATUS P1 RELEASE DATE 2018/02/16 22:02:26      |   |    |    |   |    |    |                |                     |    |
| DOCUMENT STATUS P1 RELEASE DATE 2018/02/16 22:02:26      |   |    |    |   |    |    |                |                     |    |
| DOCUMENT STATUS P1 RELEASE DATE 2018/02/16 22:02:26      |   |    |    |   |    |    |                |                     |    |
| DOCUMENT STATUS P1 RELEASE DATE 2018/02/16 22:02:26      | D |    |    |   |    |    |                |                     |    |
| DOCUMENT STATUS P1 RELEASE DATE 2018/02/16 22:02:26      |   |    |    |   |    |    |                |                     |    |
| DOCUMENT STATUS P1 RELEASE DATE 2018/02/16 22:02:26      |   |    |    |   |    |    |                |                     |    |
| DOCUMENT STATUS P1 RELEASE DATE 2018/02/16 22:02:26      |   |    |    |   |    |    |                |                     |    |
| A<br>DOCUMENT STATUS P1 RELEASE DATE 2018/02/16 22:02:26 | с |    |    |   |    |    |                |                     |    |
| A<br>DOCUMENT STATUS P1 RELEASE DATE 2018/02/16 22:02:26 |   |    |    |   |    |    |                |                     |    |
| A<br>DOCUMENT STATUS P1 RELEASE DATE 2018/02/16 22:02:26 |   |    |    |   |    |    |                |                     |    |
| A<br>DOCUMENT STATUS P1 RELEASE DATE 2018/02/16 22:02:26 |   |    |    |   |    |    |                |                     |    |
| A<br>DOCUMENT STATUS P1 RELEASE DATE 2018/02/16 22:02:26 |   |    |    |   |    |    |                |                     |    |
| DOCUMENT STATUS P1 RELEASE DATE 2018/02/16 22:02:26      | Ы |    |    |   |    |    |                |                     |    |
| DOCUMENT STATUS P1 RELEASE DATE 2018/02/16 22:02:26      |   |    |    |   |    |    |                |                     |    |
| DOCUMENT STATUS P1 RELEASE DATE 2018/02/16 22:02:26      |   |    |    |   |    |    |                |                     |    |
| DOCUMENT STATUS P1 RELEASE DATE 2018/02/16 22:02:26      |   |    |    |   |    |    |                |                     |    |
| DOCUMENT STATUS P1 RELEASE DATE 2018/02/16 22:02:26      |   |    |    |   |    |    |                |                     |    |
|                                                          | A |    |    |   |    |    |                |                     |    |
|                                                          |   |    |    |   | I  |    |                |                     |    |
|                                                          |   |    |    |   |    |    |                | 13                  | 12 |