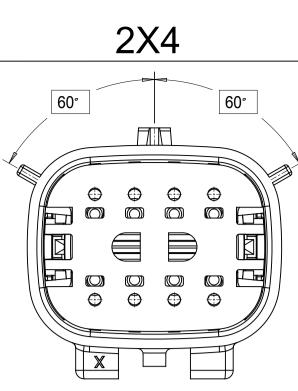

| 2X3                                              | 2X4                                                                                                                                                                                                                                                                                                                                                                                                                                                                                                                                                                                                                                                                                                                                                                                                                                                                                                                                                                                                                                                                                                                                                                                                                                                                                                                                                                                                                                                                                                                                                                                                                                                                                                                                                                                                                                                                                                                                                                                                                                                                                |
|--------------------------------------------------|------------------------------------------------------------------------------------------------------------------------------------------------------------------------------------------------------------------------------------------------------------------------------------------------------------------------------------------------------------------------------------------------------------------------------------------------------------------------------------------------------------------------------------------------------------------------------------------------------------------------------------------------------------------------------------------------------------------------------------------------------------------------------------------------------------------------------------------------------------------------------------------------------------------------------------------------------------------------------------------------------------------------------------------------------------------------------------------------------------------------------------------------------------------------------------------------------------------------------------------------------------------------------------------------------------------------------------------------------------------------------------------------------------------------------------------------------------------------------------------------------------------------------------------------------------------------------------------------------------------------------------------------------------------------------------------------------------------------------------------------------------------------------------------------------------------------------------------------------------------------------------------------------------------------------------------------------------------------------------------------------------------------------------------------------------------------------------|
|                                                  |                                                                                                                                                                                                                                                                                                                                                                                                                                                                                                                                                                                                                                                                                                                                                                                                                                                                                                                                                                                                                                                                                                                                                                                                                                                                                                                                                                                                                                                                                                                                                                                                                                                                                                                                                                                                                                                                                                                                                                                                                                                                                    |
| 25° 60°<br>C C C C C C C C C C C C C C C C C C C |                                                                                                                                                                                                                                                                                                                                                                                                                                                                                                                                                                                                                                                                                                                                                                                                                                                                                                                                                                                                                                                                                                                                                                                                                                                                                                                                                                                                                                                                                                                                                                                                                                                                                                                                                                                                                                                                                                                                                                                                                                                                                    |
| 60°<br>C C C C C C C C C C C C C C C C C C C     |                                                                                                                                                                                                                                                                                                                                                                                                                                                                                                                                                                                                                                                                                                                                                                                                                                                                                                                                                                                                                                                                                                                                                                                                                                                                                                                                                                                                                                                                                                                                                                                                                                                                                                                                                                                                                                                                                                                                                                                                                                                                                    |
| 25° 25°                                          |                                                                                                                                                                                                                                                                                                                                                                                                                                                                                                                                                                                                                                                                                                                                                                                                                                                                                                                                                                                                                                                                                                                                                                                                                                                                                                                                                                                                                                                                                                                                                                                                                                                                                                                                                                                                                                                                                                                                                                                                                                                                                    |
| 2 11 10 9                                        | Note of the product of |