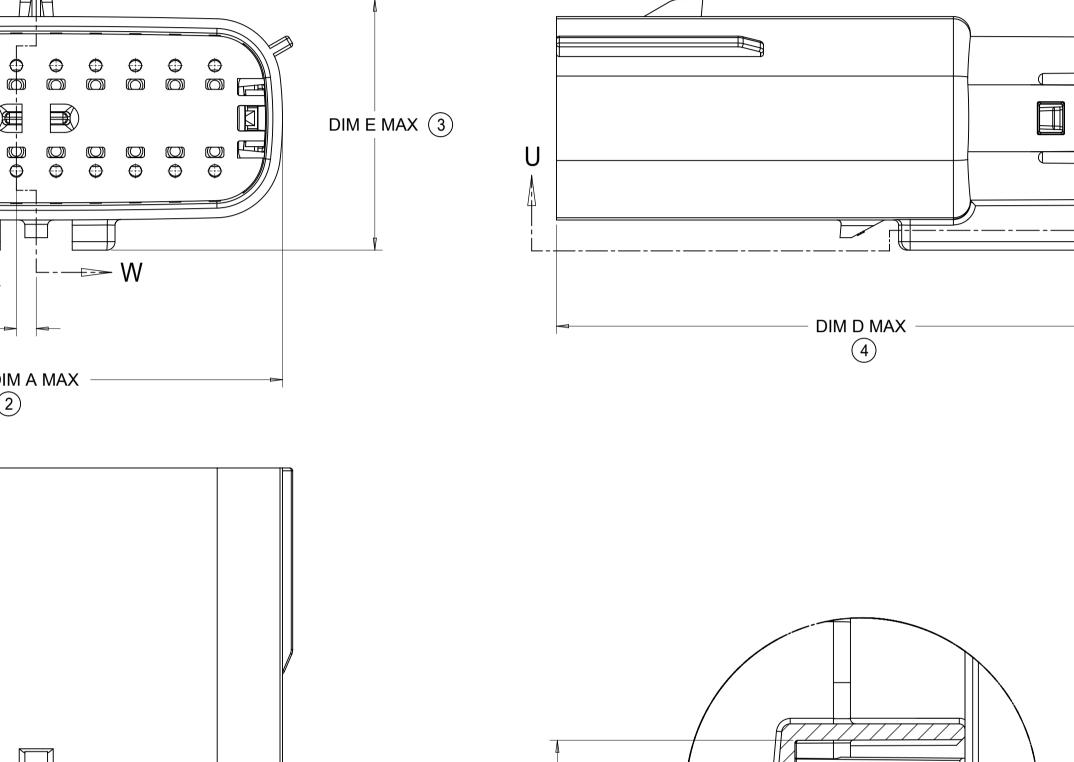

#### 18 17 16 15 14 13 SHEET DESCRIPTION

BLADE SEALED ASSEMBLY

10

SECTION V-V

11

|                                                                                                                                                    | 2X3 LENGTHENED     | 19.04 3.50                 |                 | +                  |          |
|----------------------------------------------------------------------------------------------------------------------------------------------------|--------------------|----------------------------|-----------------|--------------------|----------|
|                                                                                                                                                    | 2X4<br>2X6         | 22.54 1.75<br>29.54 1.75   | 27.21<br>32.27  | 54.45 2<br>54.45 2 |          |
|                                                                                                                                                    | 2X8                | 36.54 1.75                 | 38.88           | 54.45              | 22.23    |
|                                                                                                                                                    | 2X10               | 43.64 1.75                 | 45.65           | 54.45              | 22.05    |
|                                                                                                                                                    |                    | ØDIM                       | С               |                    |          |
|                                                                                                                                                    |                    | — MIN PASS-<br>WITH NO CLE | THRU(<br>ARANCE | 9)<br>E            | к        |
|                                                                                                                                                    |                    |                            |                 | _                  |          |
|                                                                                                                                                    |                    |                            |                 |                    |          |
|                                                                                                                                                    | ``                 |                            | TERMIN          | JAL                |          |
|                                                                                                                                                    |                    | `````                      | POSITIC         |                    |          |
| /                                                                                                                                                  | ļ                  |                            |                 |                    |          |
|                                                                                                                                                    | <u>†1</u>          |                            |                 |                    | J        |
|                                                                                                                                                    | XXX                |                            |                 |                    |          |
|                                                                                                                                                    |                    |                            |                 |                    |          |
|                                                                                                                                                    |                    |                            |                 |                    |          |
|                                                                                                                                                    |                    |                            |                 |                    |          |
|                                                                                                                                                    |                    |                            |                 |                    | н        |
|                                                                                                                                                    |                    |                            |                 |                    |          |
|                                                                                                                                                    |                    |                            |                 |                    |          |
|                                                                                                                                                    |                    |                            |                 |                    |          |
| K LAST TERMINAL                                                                                                                                    |                    |                            |                 |                    |          |
| POSITION REAR                                                                                                                                      |                    |                            |                 |                    | G        |
| (WIRE HARI                                                                                                                                         | NESS SIDE)         |                            |                 |                    | G        |
|                                                                                                                                                    |                    |                            |                 |                    |          |
|                                                                                                                                                    |                    |                            |                 |                    |          |
|                                                                                                                                                    |                    |                            |                 |                    |          |
|                                                                                                                                                    |                    |                            |                 |                    |          |
|                                                                                                                                                    |                    |                            |                 |                    | F        |
|                                                                                                                                                    |                    |                            |                 |                    |          |
|                                                                                                                                                    |                    |                            |                 |                    |          |
|                                                                                                                                                    |                    |                            |                 |                    |          |
|                                                                                                                                                    |                    |                            |                 |                    |          |
|                                                                                                                                                    |                    |                            |                 |                    | E        |
|                                                                                                                                                    |                    |                            |                 |                    |          |
|                                                                                                                                                    |                    |                            |                 |                    |          |
|                                                                                                                                                    |                    |                            |                 |                    |          |
|                                                                                                                                                    |                    |                            |                 |                    |          |
|                                                                                                                                                    |                    |                            |                 |                    |          |
|                                                                                                                                                    |                    |                            |                 |                    | D        |
|                                                                                                                                                    |                    |                            |                 |                    |          |
|                                                                                                                                                    |                    |                            |                 |                    |          |
|                                                                                                                                                    |                    |                            |                 |                    |          |
|                                                                                                                                                    |                    |                            |                 |                    |          |
|                                                                                                                                                    |                    |                            |                 |                    | с        |
|                                                                                                                                                    |                    |                            |                 |                    |          |
|                                                                                                                                                    |                    |                            |                 |                    |          |
|                                                                                                                                                    |                    |                            |                 |                    |          |
|                                                                                                                                                    |                    |                            |                 |                    |          |
| SYMBOLS THIS DRAWING CONTAINS INFORMATION THAT IS PROPRIETARY TO MOLEX ELECTRONIC TECHN                                                            |                    |                            |                 | ITTEN PER          | MISSION  |
| DIMENSION UNITS SCALE CURRENT REV DESC:                                                                                                            |                    | ole                        | V               |                    | В        |
|                                                                                                                                                    |                    |                            | <b>; \</b>      |                    |          |
| $\frac{1}{\sqrt{5}} = 0$ (UNLESS SPECIFIED)                                                                                                        |                    |                            | _               |                    |          |
|                                                                                                                                                    | M.<br>DUAL ROW SEA | X150 BLADE<br>LED ASSEM    |                 | AT SEAI            |          |
| CHK'D: MVANSLAMBROU 2018/02/16                                                                                                                     |                    |                            |                 |                    | -        |
| = 0  3 PLACES ± APPR: MVANSLAMBROU 2018/02/16                                                                                                      | PRODUCT            | CUSTOMER                   | DRAW            | ING                |          |
|                                                                                                                                                    | DCUMENT NUMBER     |                            | DOC TYPE        | DOC PART           | REVISION |
| $ = 0 \begin{array}{ c c c c c c c c } \hline 1 & PLACE & \pm & 0.2 \\ \hline 0 & PLACES & \pm & APPR: VKOSHY & 2014/05/14 \\ \hline \end{array} $ | SD-33482-0         | 0001                       | PSD             | 001                | E2       |
| <b>THIRD ANGLE PROJECTION DRAWING SERIES MA</b>                                                                                                    |                    | OMER                       | <u> </u>        | SHEET N            |          |
| Image: must remain within dimensions     Image: must remain within dimensions     Image: must remain within dimensions     A1-SIZE     33482       | GI                 | ENERAL MA                  | RKET            | 5 OI               | F 11     |
| 7         6         5         4                                                                                                                    | 3                  | 2                          |                 | 1                  | ]        |

4

1

DIMENSIONS

A B C D E 15.54 1.75 24.40 54.45 22.23

19.04 3.50 26.21 54.45 22.23

CHARTED DIMENSION

DESCRIPTION

2X2

ØDIM L ─ MIN PASS-THRU WITH NO CLEARANCE

|               |                                                                        | <u>.</u>                                                                                                                                                                                                                                                                                                                                                                                                                      |                                                         |                                                                   |
|---------------|------------------------------------------------------------------------|-------------------------------------------------------------------------------------------------------------------------------------------------------------------------------------------------------------------------------------------------------------------------------------------------------------------------------------------------------------------------------------------------------------------------------|---------------------------------------------------------|-------------------------------------------------------------------|
| CH            | ARTED DIMENSION                                                        |                                                                                                                                                                                                                                                                                                                                                                                                                               |                                                         |                                                                   |
| BLADE         | RECEPTACLE                                                             | DIME                                                                                                                                                                                                                                                                                                                                                                                                                          | NSIONS                                                  |                                                                   |
| CONFIGURATION | CONFIGURATION                                                          | K                                                                                                                                                                                                                                                                                                                                                                                                                             | L                                                       |                                                                   |
|               | W/O CLIPSLOT                                                           | 72.78                                                                                                                                                                                                                                                                                                                                                                                                                         | 28.00                                                   |                                                                   |
| STANDARD      | W/ CLIPSLOT                                                            | 72.78                                                                                                                                                                                                                                                                                                                                                                                                                         | 28.50                                                   |                                                                   |
|               | LENGTHENED                                                             | 77.21                                                                                                                                                                                                                                                                                                                                                                                                                         | 28.00                                                   |                                                                   |
|               | W/O CLIPSLOT                                                           | 70 70                                                                                                                                                                                                                                                                                                                                                                                                                         | 28.00                                                   |                                                                   |
| STANDARD      | W/ CLIPSLOT                                                            | 12.18                                                                                                                                                                                                                                                                                                                                                                                                                         | 30.50                                                   |                                                                   |
|               | 74.70                                                                  | 28.00                                                                                                                                                                                                                                                                                                                                                                                                                         |                                                         |                                                                   |
| LENGTHENED    | W/ CLIPSLOT                                                            | 74.79                                                                                                                                                                                                                                                                                                                                                                                                                         | 30.50                                                   |                                                                   |
| STANDARD      | W/O CLIPSLOT                                                           | 70 70                                                                                                                                                                                                                                                                                                                                                                                                                         | 29.50                                                   |                                                                   |
|               | W/ CLIPSLOT                                                            | 12.18                                                                                                                                                                                                                                                                                                                                                                                                                         | 31.50                                                   |                                                                   |
|               | W/O CLIPSLOT                                                           | 70.70                                                                                                                                                                                                                                                                                                                                                                                                                         | 05 50                                                   |                                                                   |
| STANDARD      | W/ CLIPSLOT                                                            | 72.79                                                                                                                                                                                                                                                                                                                                                                                                                         | 35.58                                                   |                                                                   |
|               | W/O CLIPSLOT                                                           | 70.07                                                                                                                                                                                                                                                                                                                                                                                                                         | 10.05                                                   |                                                                   |
| STANDARD      | W/ CLIPSLOT                                                            | 12.61                                                                                                                                                                                                                                                                                                                                                                                                                         | 42.25                                                   |                                                                   |
| STANDARD      | STANDARD                                                               | 72.78                                                                                                                                                                                                                                                                                                                                                                                                                         | 49.05                                                   |                                                                   |
|               | BLADE<br>CONFIGURATION<br>STANDARD<br>STANDARD<br>STANDARD<br>STANDARD | BLADE<br>CONFIGURATIONRECEPTACLE<br>CONFIGURATIONBLADE<br>CONFIGURATIONW/O CLIPSLOTSTANDARDW/O CLIPSLOTATANDARDW/O CLIPSLOTLENGTHENEDW/O CLIPSLOTSTANDARDW/O CLIPSLOTSTANDARDW/O CLIPSLOTSTANDARDW/O CLIPSLOTSTANDARDW/O CLIPSLOTSTANDARDW/O CLIPSLOTSTANDARDW/O CLIPSLOTSTANDARDW/O CLIPSLOTSTANDARDW/O CLIPSLOTM/O CLIPSLOTW/O CLIPSLOTSTANDARDW/O CLIPSLOTSTANDARDW/O CLIPSLOTM/O CLIPSLOTW/O CLIPSLOTSTANDARDW/O CLIPSLOT | $ \begin{array}{c c c c c c c c c c c c c c c c c c c $ | $\begin{array}{c c c c c } & & & & & & & & & & & & & & & & & & &$ |