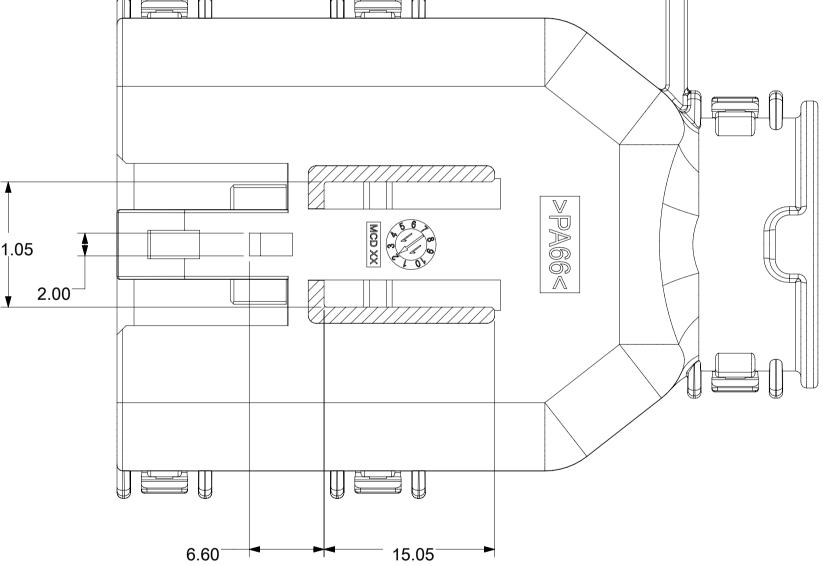

 DOCUMENT STATUS
 P1
 RELEASE DATE
 2018/02/16
 22:02:26

 VIEW STORY
 18
 17
 16
 15
 14
 13
 12

| К |                                                                                                                                                                                |                                  |
|---|--------------------------------------------------------------------------------------------------------------------------------------------------------------------------------|----------------------------------|
| H | OPTIONAL LASER MARKING ON<br>THIS SURFACE SEE NOTE 3g.                                                                                                                         |                                  |
| G |                                                                                                                                                                                | 4X DIM B       DIM A MAX       2 |
| F |                                                                                                                                                                                |                                  |
| E |                                                                                                                                                                                |                                  |
| D |                                                                                                                                                                                |                                  |
| С |                                                                                                                                                                                |                                  |
| В |                                                                                                                                                                                |                                  |
| A | PRIMARY LOCK REINFORCEMENT (PLR) SHOWN<br>IN PRE-STAGED POSITION<br>SECTION W-W                                                                                                | PRIMARY LOCK RE<br>IN FI         |
|   | DOCUMENT STATUS         P1         RELEASE DATE         2018/02/16         22:02:26           OWNT: INSHING-PODATI<br>EXTERNIT: 18         17         16         15         14 | 13 12                            |

#### 18 17 16 15 14 13 SHEET DESCRIPTION

BLADE SEALED ASSEMBLY

10

SECTION V-V

11

|                                                                                                                                                    | 2X3 LENGTHENED     | 19.04 3.50                 |                 | +                  |          |
|----------------------------------------------------------------------------------------------------------------------------------------------------|--------------------|----------------------------|-----------------|--------------------|----------|
|                                                                                                                                                    | 2X4<br>2X6         | 22.54 1.75<br>29.54 1.75   | 27.21<br>32.27  | 54.45 2<br>54.45 2 |          |
|                                                                                                                                                    | 2X8                | 36.54 1.75                 | 38.88           | 54.45              | 22.23    |
|                                                                                                                                                    | 2X10               | 43.64 1.75                 | 45.65           | 54.45              | 22.05    |
|                                                                                                                                                    |                    | ØDIM                       | С               |                    |          |
|                                                                                                                                                    |                    | — MIN PASS-<br>WITH NO CLE | THRU(<br>ARANCE | 9)<br>E            | к        |
|                                                                                                                                                    |                    |                            |                 | _                  |          |
|                                                                                                                                                    |                    |                            |                 |                    |          |
|                                                                                                                                                    | ``                 |                            | TERMIN          | JAL                |          |
|                                                                                                                                                    |                    | `````                      | POSITIC         |                    |          |
| /                                                                                                                                                  | ļ                  |                            |                 |                    |          |
|                                                                                                                                                    | <u>†1</u>          |                            |                 |                    | J        |
|                                                                                                                                                    | XXX                |                            |                 |                    |          |
|                                                                                                                                                    |                    |                            |                 |                    |          |
|                                                                                                                                                    |                    |                            |                 |                    |          |
|                                                                                                                                                    |                    |                            |                 |                    |          |
|                                                                                                                                                    |                    |                            |                 |                    | н        |
|                                                                                                                                                    |                    |                            |                 |                    |          |
|                                                                                                                                                    |                    |                            |                 |                    |          |
|                                                                                                                                                    |                    |                            |                 |                    |          |
| K LAST TERMINAL                                                                                                                                    |                    |                            |                 |                    |          |
| POSITION REAR                                                                                                                                      |                    |                            |                 |                    | G        |
| (WIRE HARI                                                                                                                                         | NESS SIDE)         |                            |                 |                    | G        |
|                                                                                                                                                    |                    |                            |                 |                    |          |
|                                                                                                                                                    |                    |                            |                 |                    |          |
|                                                                                                                                                    |                    |                            |                 |                    |          |
|                                                                                                                                                    |                    |                            |                 |                    |          |
|                                                                                                                                                    |                    |                            |                 |                    | F        |
|                                                                                                                                                    |                    |                            |                 |                    |          |
|                                                                                                                                                    |                    |                            |                 |                    |          |
|                                                                                                                                                    |                    |                            |                 |                    |          |
|                                                                                                                                                    |                    |                            |                 |                    |          |
|                                                                                                                                                    |                    |                            |                 |                    | E        |
|                                                                                                                                                    |                    |                            |                 |                    |          |
|                                                                                                                                                    |                    |                            |                 |                    |          |
|                                                                                                                                                    |                    |                            |                 |                    |          |
|                                                                                                                                                    |                    |                            |                 |                    |          |
|                                                                                                                                                    |                    |                            |                 |                    |          |
|                                                                                                                                                    |                    |                            |                 |                    | D        |
|                                                                                                                                                    |                    |                            |                 |                    |          |
|                                                                                                                                                    |                    |                            |                 |                    |          |
|                                                                                                                                                    |                    |                            |                 |                    |          |
|                                                                                                                                                    |                    |                            |                 |                    |          |
|                                                                                                                                                    |                    |                            |                 |                    | с        |
|                                                                                                                                                    |                    |                            |                 |                    |          |
|                                                                                                                                                    |                    |                            |                 |                    |          |
|                                                                                                                                                    |                    |                            |                 |                    |          |
|                                                                                                                                                    |                    |                            |                 |                    |          |
| SYMBOLS THIS DRAWING CONTAINS INFORMATION THAT IS PROPRIETARY TO MOLEX ELECTRONIC TECHN                                                            |                    |                            |                 | ITTEN PER          | MISSION  |
| DIMENSION UNITS SCALE CURRENT REV DESC:                                                                                                            |                    | ole                        | V               |                    | В        |
|                                                                                                                                                    |                    |                            | <b>; \</b>      |                    |          |
| $\frac{1}{\sqrt{5}} = 0$ (UNLESS SPECIFIED)                                                                                                        |                    |                            | _               |                    |          |
|                                                                                                                                                    | M.<br>DUAL ROW SEA | X150 BLADE<br>LED ASSEM    |                 | AT SEAI            |          |
| CHK'D: MVANSLAMBROU 2018/02/16                                                                                                                     |                    |                            |                 |                    | -        |
| = 0  3 PLACES ± APPR: MVANSLAMBROU 2018/02/16                                                                                                      | PRODUCT            | CUSTOMER                   | DRAW            | ING                |          |
|                                                                                                                                                    | DCUMENT NUMBER     |                            | DOC TYPE        | DOC PART           | REVISION |
| $ = 0 \begin{array}{ c c c c c c c c } \hline 1 & PLACE & \pm & 0.2 \\ \hline 0 & PLACES & \pm & APPR: VKOSHY & 2014/05/14 \\ \hline \end{array} $ | SD-33482-0         | 0001                       | PSD             | 001                | E2       |
| <b>THIRD ANGLE PROJECTION DRAWING SERIES MA</b>                                                                                                    |                    | OMER                       | <u> </u>        | SHEET N            |          |
| Image: must remain within dimensions     Image: must remain within dimensions     Image: must remain within dimensions     A1-SIZE     33482       | GI                 | ENERAL MA                  | RKET            | 5 OI               | F 11     |
| 7         6         5         4                                                                                                                    | 3                  | 2                          |                 | 1                  | ]        |