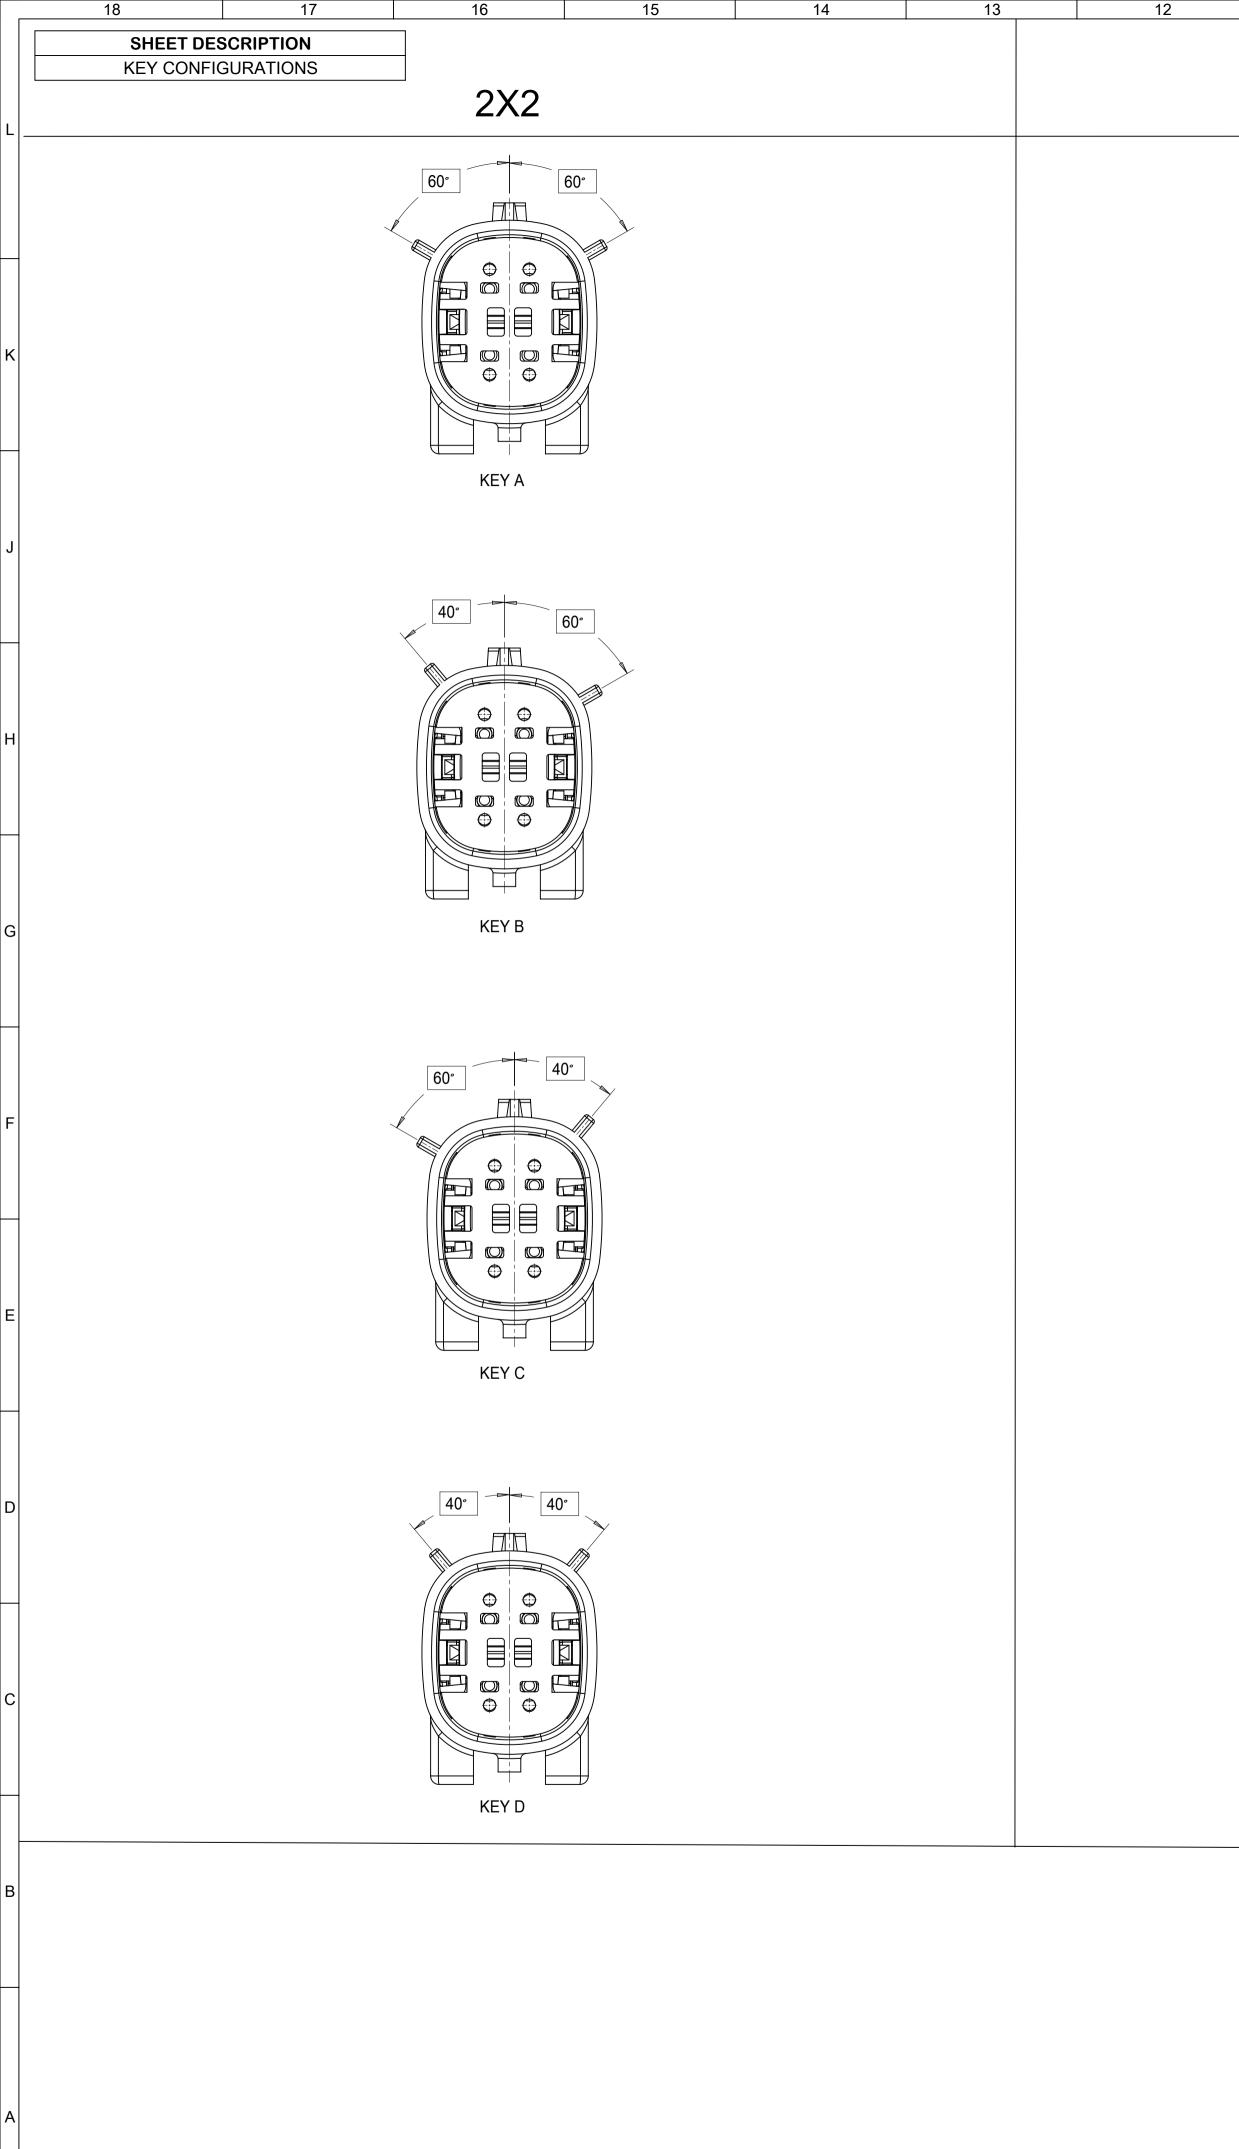

|   | 10        |             | 17               | 10   |   | 15 |  |  |  |  |
|---|-----------|-------------|------------------|------|---|----|--|--|--|--|
|   | Т         | ABI F       | OF CONTEN        | ſS   | · |    |  |  |  |  |
|   | SHEET NO. |             |                  |      |   |    |  |  |  |  |
|   | 1         |             | NOTES AND BO     | DM   |   |    |  |  |  |  |
| L | 2         |             | CONFIGURATIO     | NS   |   |    |  |  |  |  |
|   | 3-4       |             | KEY CONFIGURAT   | IONS |   |    |  |  |  |  |
|   | 5         |             | BLADE SEALED ASS |      |   |    |  |  |  |  |
|   | 6         |             | SYSTEM PACKAC    |      |   |    |  |  |  |  |
|   | 7         |             | BACKSHELL NO     | TES  |   |    |  |  |  |  |
|   | 8         | 8 BACKSHELL |                  |      |   |    |  |  |  |  |
|   | 9         | В           | RATIONS          |      |   |    |  |  |  |  |
|   |           |             |                  |      |   |    |  |  |  |  |

| 2X3                                              | 2X4                                                                                                                                                                                                                                                                                                                                                                                                                                                                                                                                                                                                                                                                                                                                                                                                                                                                                                                                                                                                                                                                                                                                                                                                                                                                                                                                                                                                                                                                                                                                                                                                                                                                                                                                                                                                                                                                                                                                                                                                                                                                                |
|--------------------------------------------------|------------------------------------------------------------------------------------------------------------------------------------------------------------------------------------------------------------------------------------------------------------------------------------------------------------------------------------------------------------------------------------------------------------------------------------------------------------------------------------------------------------------------------------------------------------------------------------------------------------------------------------------------------------------------------------------------------------------------------------------------------------------------------------------------------------------------------------------------------------------------------------------------------------------------------------------------------------------------------------------------------------------------------------------------------------------------------------------------------------------------------------------------------------------------------------------------------------------------------------------------------------------------------------------------------------------------------------------------------------------------------------------------------------------------------------------------------------------------------------------------------------------------------------------------------------------------------------------------------------------------------------------------------------------------------------------------------------------------------------------------------------------------------------------------------------------------------------------------------------------------------------------------------------------------------------------------------------------------------------------------------------------------------------------------------------------------------------|
|                                                  |                                                                                                                                                                                                                                                                                                                                                                                                                                                                                                                                                                                                                                                                                                                                                                                                                                                                                                                                                                                                                                                                                                                                                                                                                                                                                                                                                                                                                                                                                                                                                                                                                                                                                                                                                                                                                                                                                                                                                                                                                                                                                    |
| 25° 60°<br>C C C C C C C C C C C C C C C C C C C |                                                                                                                                                                                                                                                                                                                                                                                                                                                                                                                                                                                                                                                                                                                                                                                                                                                                                                                                                                                                                                                                                                                                                                                                                                                                                                                                                                                                                                                                                                                                                                                                                                                                                                                                                                                                                                                                                                                                                                                                                                                                                    |
| 60°<br>C C C C C C C C C C C C C C C C C C C     |                                                                                                                                                                                                                                                                                                                                                                                                                                                                                                                                                                                                                                                                                                                                                                                                                                                                                                                                                                                                                                                                                                                                                                                                                                                                                                                                                                                                                                                                                                                                                                                                                                                                                                                                                                                                                                                                                                                                                                                                                                                                                    |
| 25° 25°                                          |                                                                                                                                                                                                                                                                                                                                                                                                                                                                                                                                                                                                                                                                                                                                                                                                                                                                                                                                                                                                                                                                                                                                                                                                                                                                                                                                                                                                                                                                                                                                                                                                                                                                                                                                                                                                                                                                                                                                                                                                                                                                                    |
| 2 11 10 9                                        | Note of the product of |