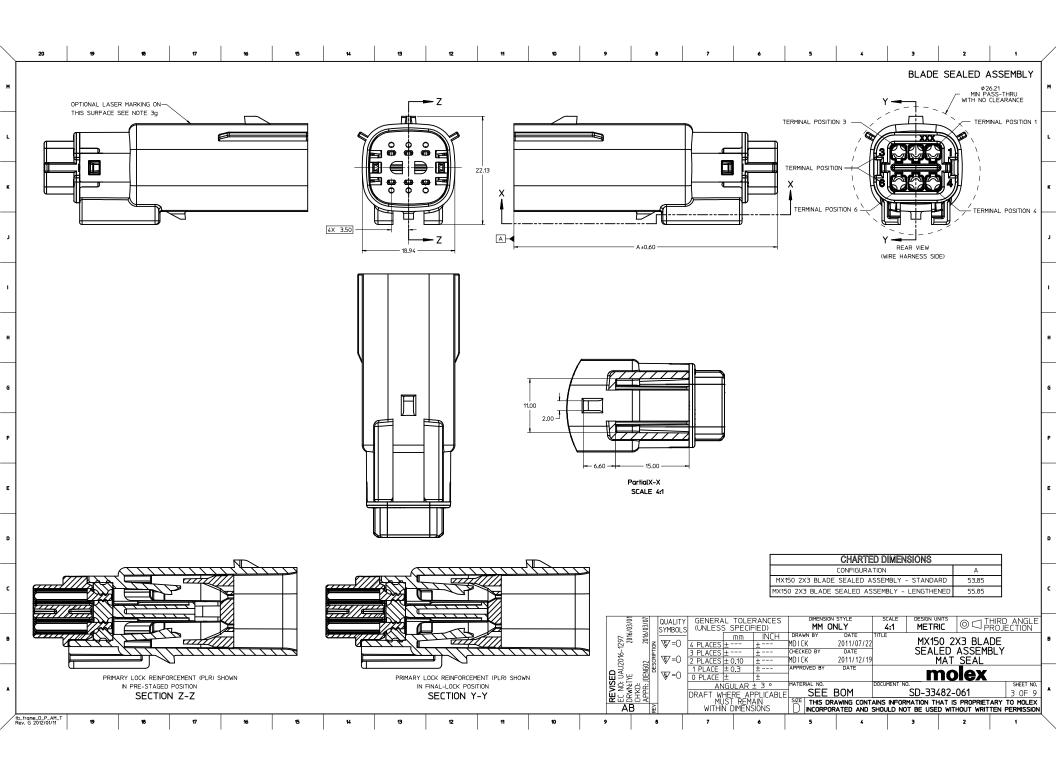

#### 18 17 16 15 14 13 SHEET DESCRIPTION

BLADE SEALED ASSEMBLY

10

SECTION V-V

11

|                                                                                                                                                    | 2X3 LENGTHENED     | 19.04 3.50                 |                 | +                  |          |
|----------------------------------------------------------------------------------------------------------------------------------------------------|--------------------|----------------------------|-----------------|--------------------|----------|
|                                                                                                                                                    | 2X4<br>2X6         | 22.54 1.75<br>29.54 1.75   | 27.21<br>32.27  | 54.45 2<br>54.45 2 |          |
|                                                                                                                                                    | 2X8                | 36.54 1.75                 | 38.88           | 54.45              | 22.23    |
|                                                                                                                                                    | 2X10               | 43.64 1.75                 | 45.65           | 54.45              | 22.05    |
|                                                                                                                                                    |                    | ØDIM                       | С               |                    |          |
|                                                                                                                                                    |                    | — MIN PASS-<br>WITH NO CLE | THRU(<br>ARANCE | 9)<br>E            | к        |
|                                                                                                                                                    |                    |                            |                 | _                  |          |
|                                                                                                                                                    |                    |                            |                 |                    |          |
|                                                                                                                                                    | ``                 |                            | TERMIN          | JAL                |          |
|                                                                                                                                                    |                    | `````                      | POSITIC         |                    |          |
| /                                                                                                                                                  | ļ                  |                            |                 |                    |          |
|                                                                                                                                                    | <u>†1</u>          |                            |                 |                    | J        |
|                                                                                                                                                    | XXX                |                            |                 |                    |          |
|                                                                                                                                                    |                    |                            |                 |                    |          |
|                                                                                                                                                    |                    |                            |                 |                    |          |
|                                                                                                                                                    |                    |                            |                 |                    |          |
|                                                                                                                                                    |                    |                            |                 |                    | н        |
|                                                                                                                                                    |                    |                            |                 |                    |          |
|                                                                                                                                                    |                    |                            |                 |                    |          |
|                                                                                                                                                    |                    |                            |                 |                    |          |
| K LAST TERMINAL                                                                                                                                    |                    |                            |                 |                    |          |
| POSITION REAR                                                                                                                                      |                    |                            |                 |                    | G        |
| (WIRE HARI                                                                                                                                         | NESS SIDE)         |                            |                 |                    | G        |
|                                                                                                                                                    |                    |                            |                 |                    |          |
|                                                                                                                                                    |                    |                            |                 |                    |          |
|                                                                                                                                                    |                    |                            |                 |                    |          |
|                                                                                                                                                    |                    |                            |                 |                    |          |
|                                                                                                                                                    |                    |                            |                 |                    | F        |
|                                                                                                                                                    |                    |                            |                 |                    |          |
|                                                                                                                                                    |                    |                            |                 |                    |          |
|                                                                                                                                                    |                    |                            |                 |                    |          |
|                                                                                                                                                    |                    |                            |                 |                    |          |
|                                                                                                                                                    |                    |                            |                 |                    | E        |
|                                                                                                                                                    |                    |                            |                 |                    |          |
|                                                                                                                                                    |                    |                            |                 |                    |          |
|                                                                                                                                                    |                    |                            |                 |                    |          |
|                                                                                                                                                    |                    |                            |                 |                    |          |
|                                                                                                                                                    |                    |                            |                 |                    |          |
|                                                                                                                                                    |                    |                            |                 |                    | D        |
|                                                                                                                                                    |                    |                            |                 |                    |          |
|                                                                                                                                                    |                    |                            |                 |                    |          |
|                                                                                                                                                    |                    |                            |                 |                    |          |
|                                                                                                                                                    |                    |                            |                 |                    |          |
|                                                                                                                                                    |                    |                            |                 |                    | с        |
|                                                                                                                                                    |                    |                            |                 |                    |          |
|                                                                                                                                                    |                    |                            |                 |                    |          |
|                                                                                                                                                    |                    |                            |                 |                    |          |
|                                                                                                                                                    |                    |                            |                 |                    |          |
| SYMBOLS THIS DRAWING CONTAINS INFORMATION THAT IS PROPRIETARY TO MOLEX ELECTRONIC TECHN                                                            |                    |                            |                 | ITTEN PER          | MISSION  |
| DIMENSION UNITS SCALE CURRENT REV DESC:                                                                                                            |                    | ole                        | V               |                    | В        |
|                                                                                                                                                    |                    |                            | <b>; \</b>      |                    |          |
| $\frac{1}{\sqrt{5}} = 0$ (UNLESS SPECIFIED)                                                                                                        |                    |                            | _               |                    |          |
|                                                                                                                                                    | M.<br>DUAL ROW SEA | X150 BLADE<br>LED ASSEM    |                 | AT SEAI            |          |
| CHK'D: MVANSLAMBROU 2018/02/16                                                                                                                     |                    |                            |                 |                    | -        |
| = 0  3 PLACES ± APPR: MVANSLAMBROU 2018/02/16                                                                                                      | PRODUCT            | CUSTOMER                   | DRAW            | ING                |          |
|                                                                                                                                                    | DCUMENT NUMBER     |                            | DOC TYPE        | DOC PART           | REVISION |
| $ = 0 \begin{array}{ c c c c c c c c } \hline 1 & PLACE & \pm & 0.2 \\ \hline 0 & PLACES & \pm & APPR: VKOSHY & 2014/05/14 \\ \hline \end{array} $ | SD-33482-0         | 0001                       | PSD             | 001                | E2       |
| <b>THIRD ANGLE PROJECTION DRAWING SERIES MA</b>                                                                                                    |                    | OMER                       | <u> </u>        | SHEET N            |          |
| Image: must remain within dimensions     Image: must remain within dimensions     Image: must remain within dimensions     A1-SIZE     33482       | GI                 | ENERAL MA                  | RKET            | 5 OI               | F 11     |
| 7         6         5         4                                                                                                                    | 3                  | 2                          |                 | 1                  | ]        |

4

1

DIMENSIONS

A B C D E 15.54 1.75 24.40 54.45 22.23

19.04 3.50 26.21 54.45 22.23

CHARTED DIMENSION

DESCRIPTION

2X2

2X3 STANDARD

|                                                          | Г | 18 | 17 |   | 16 | 15 | 14             | 13                  | 12 |
|----------------------------------------------------------|---|----|----|---|----|----|----------------|---------------------|----|
|                                                          |   |    |    |   |    |    |                |                     |    |
|                                                          |   |    |    |   |    |    |                |                     |    |
|                                                          | L |    |    |   |    |    |                |                     |    |
|                                                          |   |    |    |   |    |    |                |                     |    |
|                                                          |   |    |    |   |    |    |                |                     |    |
|                                                          |   |    |    |   |    |    |                |                     |    |
|                                                          |   |    |    |   |    |    |                |                     |    |
|                                                          | K |    |    |   |    |    |                |                     |    |
|                                                          |   |    |    |   |    |    |                |                     |    |
|                                                          |   |    |    |   |    |    |                |                     |    |
|                                                          |   |    |    |   |    |    |                |                     |    |
|                                                          | J |    |    |   |    |    |                |                     |    |
|                                                          |   |    |    |   |    |    |                |                     |    |
|                                                          |   |    |    |   |    |    |                |                     |    |
|                                                          |   |    |    |   |    |    |                |                     |    |
|                                                          | н |    |    |   |    |    |                |                     |    |
|                                                          |   |    |    |   |    |    |                |                     |    |
|                                                          |   |    |    |   |    |    |                |                     |    |
|                                                          |   |    |    |   |    |    |                |                     |    |
|                                                          | G |    |    | - |    |    | — (DIM K) OVEF | RALL MATED SYSTEM - |    |
|                                                          |   |    |    |   |    |    |                |                     |    |
|                                                          |   |    |    |   |    |    |                |                     |    |
|                                                          |   |    |    |   |    |    |                |                     |    |
|                                                          |   |    |    |   |    |    |                |                     |    |
|                                                          | F |    |    |   |    |    |                |                     |    |
|                                                          |   |    |    |   |    |    |                |                     |    |
|                                                          |   |    |    |   |    |    |                |                     |    |
|                                                          |   |    |    |   |    |    |                |                     |    |
| DOCUMENT STATUS P1 RELEASE DATE 2018/02/16 22:02:26      | E |    |    |   |    |    |                |                     |    |
| DOCUMENT STATUS P1 RELEASE DATE 2018/02/16 22:02:26      |   |    |    |   |    |    |                |                     |    |
| DOCUMENT STATUS P1 RELEASE DATE 2018/02/16 22:02:26      |   |    |    |   |    |    |                |                     |    |
| DOCUMENT STATUS P1 RELEASE DATE 2018/02/16 22:02:26      |   |    |    |   |    |    |                |                     |    |
| DOCUMENT STATUS P1 RELEASE DATE 2018/02/16 22:02:26      | D |    |    |   |    |    |                |                     |    |
| DOCUMENT STATUS P1 RELEASE DATE 2018/02/16 22:02:26      |   |    |    |   |    |    |                |                     |    |
| DOCUMENT STATUS P1 RELEASE DATE 2018/02/16 22:02:26      |   |    |    |   |    |    |                |                     |    |
| DOCUMENT STATUS P1 RELEASE DATE 2018/02/16 22:02:26      |   |    |    |   |    |    |                |                     |    |
| A<br>DOCUMENT STATUS P1 RELEASE DATE 2018/02/16 22:02:26 | с |    |    |   |    |    |                |                     |    |
| A<br>DOCUMENT STATUS P1 RELEASE DATE 2018/02/16 22:02:26 |   |    |    |   |    |    |                |                     |    |
| A<br>DOCUMENT STATUS P1 RELEASE DATE 2018/02/16 22:02:26 |   |    |    |   |    |    |                |                     |    |
| A<br>DOCUMENT STATUS P1 RELEASE DATE 2018/02/16 22:02:26 |   |    |    |   |    |    |                |                     |    |
| A<br>DOCUMENT STATUS P1 RELEASE DATE 2018/02/16 22:02:26 |   |    |    |   |    |    |                |                     |    |
| DOCUMENT STATUS P1 RELEASE DATE 2018/02/16 22:02:26      | Ы |    |    |   |    |    |                |                     |    |
| DOCUMENT STATUS P1 RELEASE DATE 2018/02/16 22:02:26      |   |    |    |   |    |    |                |                     |    |
| DOCUMENT STATUS P1 RELEASE DATE 2018/02/16 22:02:26      |   |    |    |   |    |    |                |                     |    |
| DOCUMENT STATUS P1 RELEASE DATE 2018/02/16 22:02:26      |   |    |    |   |    |    |                |                     |    |
| DOCUMENT STATUS P1 RELEASE DATE 2018/02/16 22:02:26      |   |    |    |   |    |    |                |                     |    |
|                                                          | A |    |    |   |    |    |                |                     |    |
|                                                          |   |    |    |   | I  |    |                |                     |    |
|                                                          |   |    |    |   |    |    |                | 13                  | 12 |