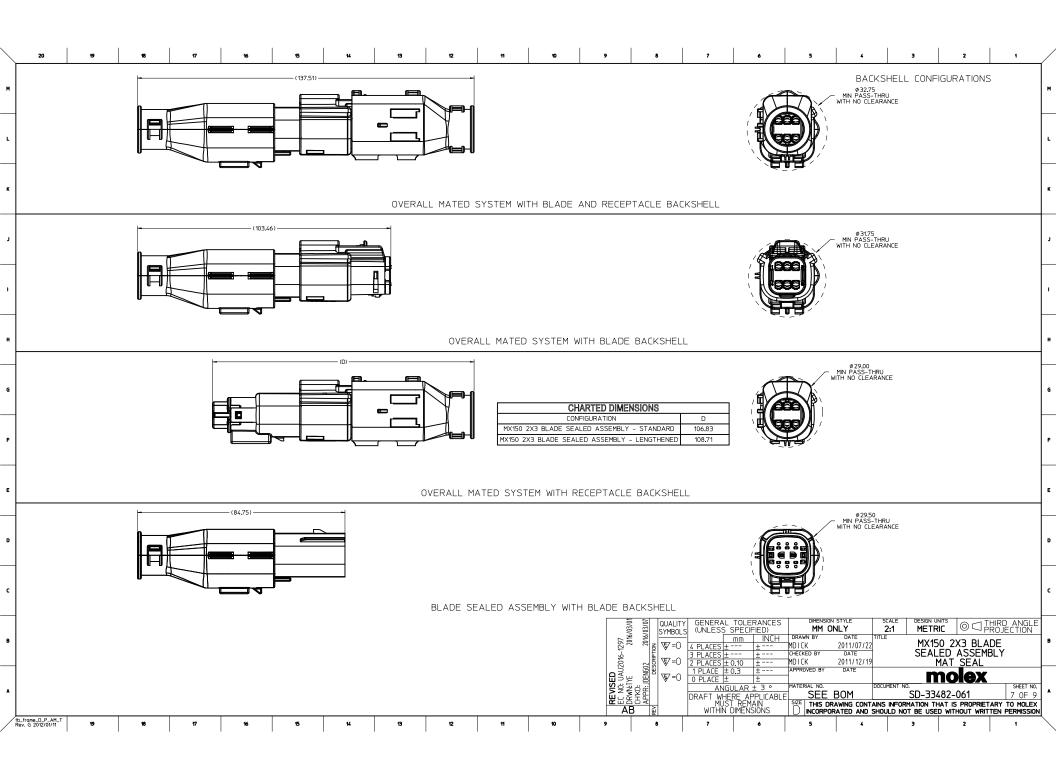

ØDIM L ─ MIN PASS-THRU WITH NO CLEARANCE

|               |                                                                        | <u>.</u>                                                                                                                                                                                                                                                                                                                                                                                                                      |                                                         |                                                                   |
|---------------|------------------------------------------------------------------------|-------------------------------------------------------------------------------------------------------------------------------------------------------------------------------------------------------------------------------------------------------------------------------------------------------------------------------------------------------------------------------------------------------------------------------|---------------------------------------------------------|-------------------------------------------------------------------|
| CH            | ARTED DIMENSION                                                        |                                                                                                                                                                                                                                                                                                                                                                                                                               |                                                         |                                                                   |
| BLADE         | RECEPTACLE                                                             | DIME                                                                                                                                                                                                                                                                                                                                                                                                                          | NSIONS                                                  |                                                                   |
| CONFIGURATION | CONFIGURATION                                                          | K                                                                                                                                                                                                                                                                                                                                                                                                                             | L                                                       |                                                                   |
|               | W/O CLIPSLOT                                                           | 72.78                                                                                                                                                                                                                                                                                                                                                                                                                         | 28.00                                                   |                                                                   |
| STANDARD      | W/ CLIPSLOT                                                            | 72.78                                                                                                                                                                                                                                                                                                                                                                                                                         | 28.50                                                   |                                                                   |
|               | LENGTHENED                                                             | 77.21                                                                                                                                                                                                                                                                                                                                                                                                                         | 28.00                                                   |                                                                   |
|               | W/O CLIPSLOT                                                           | 70 70                                                                                                                                                                                                                                                                                                                                                                                                                         | 28.00                                                   |                                                                   |
| STANDARD      | W/ CLIPSLOT                                                            | 12.18                                                                                                                                                                                                                                                                                                                                                                                                                         | 30.50                                                   |                                                                   |
|               | 74.70                                                                  | 28.00                                                                                                                                                                                                                                                                                                                                                                                                                         |                                                         |                                                                   |
| LENGTHENED    | W/ CLIPSLOT                                                            | 74.79                                                                                                                                                                                                                                                                                                                                                                                                                         | 30.50                                                   |                                                                   |
| STANDARD      | W/O CLIPSLOT                                                           | 70 70                                                                                                                                                                                                                                                                                                                                                                                                                         | 29.50                                                   |                                                                   |
|               | W/ CLIPSLOT                                                            | 12.18                                                                                                                                                                                                                                                                                                                                                                                                                         | 31.50                                                   |                                                                   |
|               | W/O CLIPSLOT                                                           | 70.70                                                                                                                                                                                                                                                                                                                                                                                                                         | 05 50                                                   |                                                                   |
| STANDARD      | W/ CLIPSLOT                                                            | 72.79                                                                                                                                                                                                                                                                                                                                                                                                                         | 35.58                                                   |                                                                   |
|               | W/O CLIPSLOT                                                           | 70.07                                                                                                                                                                                                                                                                                                                                                                                                                         | 10.05                                                   |                                                                   |
| STANDARD      | W/ CLIPSLOT                                                            | 12.61                                                                                                                                                                                                                                                                                                                                                                                                                         | 42.25                                                   |                                                                   |
| STANDARD      | STANDARD                                                               | 72.78                                                                                                                                                                                                                                                                                                                                                                                                                         | 49.05                                                   |                                                                   |
|               | BLADE<br>CONFIGURATION<br>STANDARD<br>STANDARD<br>STANDARD<br>STANDARD | BLADE<br>CONFIGURATIONRECEPTACLE<br>CONFIGURATIONBLADE<br>CONFIGURATIONW/O CLIPSLOTSTANDARDW/O CLIPSLOTATANDARDW/O CLIPSLOTLENGTHENEDW/O CLIPSLOTSTANDARDW/O CLIPSLOTSTANDARDW/O CLIPSLOTSTANDARDW/O CLIPSLOTSTANDARDW/O CLIPSLOTSTANDARDW/O CLIPSLOTSTANDARDW/O CLIPSLOTSTANDARDW/O CLIPSLOTSTANDARDW/O CLIPSLOTM/O CLIPSLOTW/O CLIPSLOTSTANDARDW/O CLIPSLOTSTANDARDW/O CLIPSLOTM/O CLIPSLOTW/O CLIPSLOTSTANDARDW/O CLIPSLOT | $ \begin{array}{c c c c c c c c c c c c c c c c c c c $ | $\begin{array}{c c c c c } & & & & & & & & & & & & & & & & & & &$ |