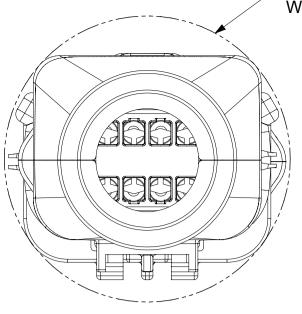

 DOCUMENT STATUS
 P1
 RELEASE DATE
 2018/02/16
 22:02:26

 VIEW STORY
 18
 17
 16
 15
 14
 13
 12

| К |                                                                                                                                                                                |                                  |
|---|--------------------------------------------------------------------------------------------------------------------------------------------------------------------------------|----------------------------------|
| H | OPTIONAL LASER MARKING ON<br>THIS SURFACE SEE NOTE 3g.                                                                                                                         |                                  |
| G |                                                                                                                                                                                | 4X DIM B       DIM A MAX       2 |
| F |                                                                                                                                                                                |                                  |
| E |                                                                                                                                                                                |                                  |
| D |                                                                                                                                                                                |                                  |
| С |                                                                                                                                                                                |                                  |
| В |                                                                                                                                                                                |                                  |
| A | PRIMARY LOCK REINFORCEMENT (PLR) SHOWN<br>IN PRE-STAGED POSITION<br>SECTION W-W                                                                                                | PRIMARY LOCK RE<br>IN FI         |
|   | DOCUMENT STATUS         P1         RELEASE DATE         2018/02/16         22:02:26           OWNT: INSHING-PODATI<br>EXTERNIT: 18         17         16         15         14 | 13 12                            |