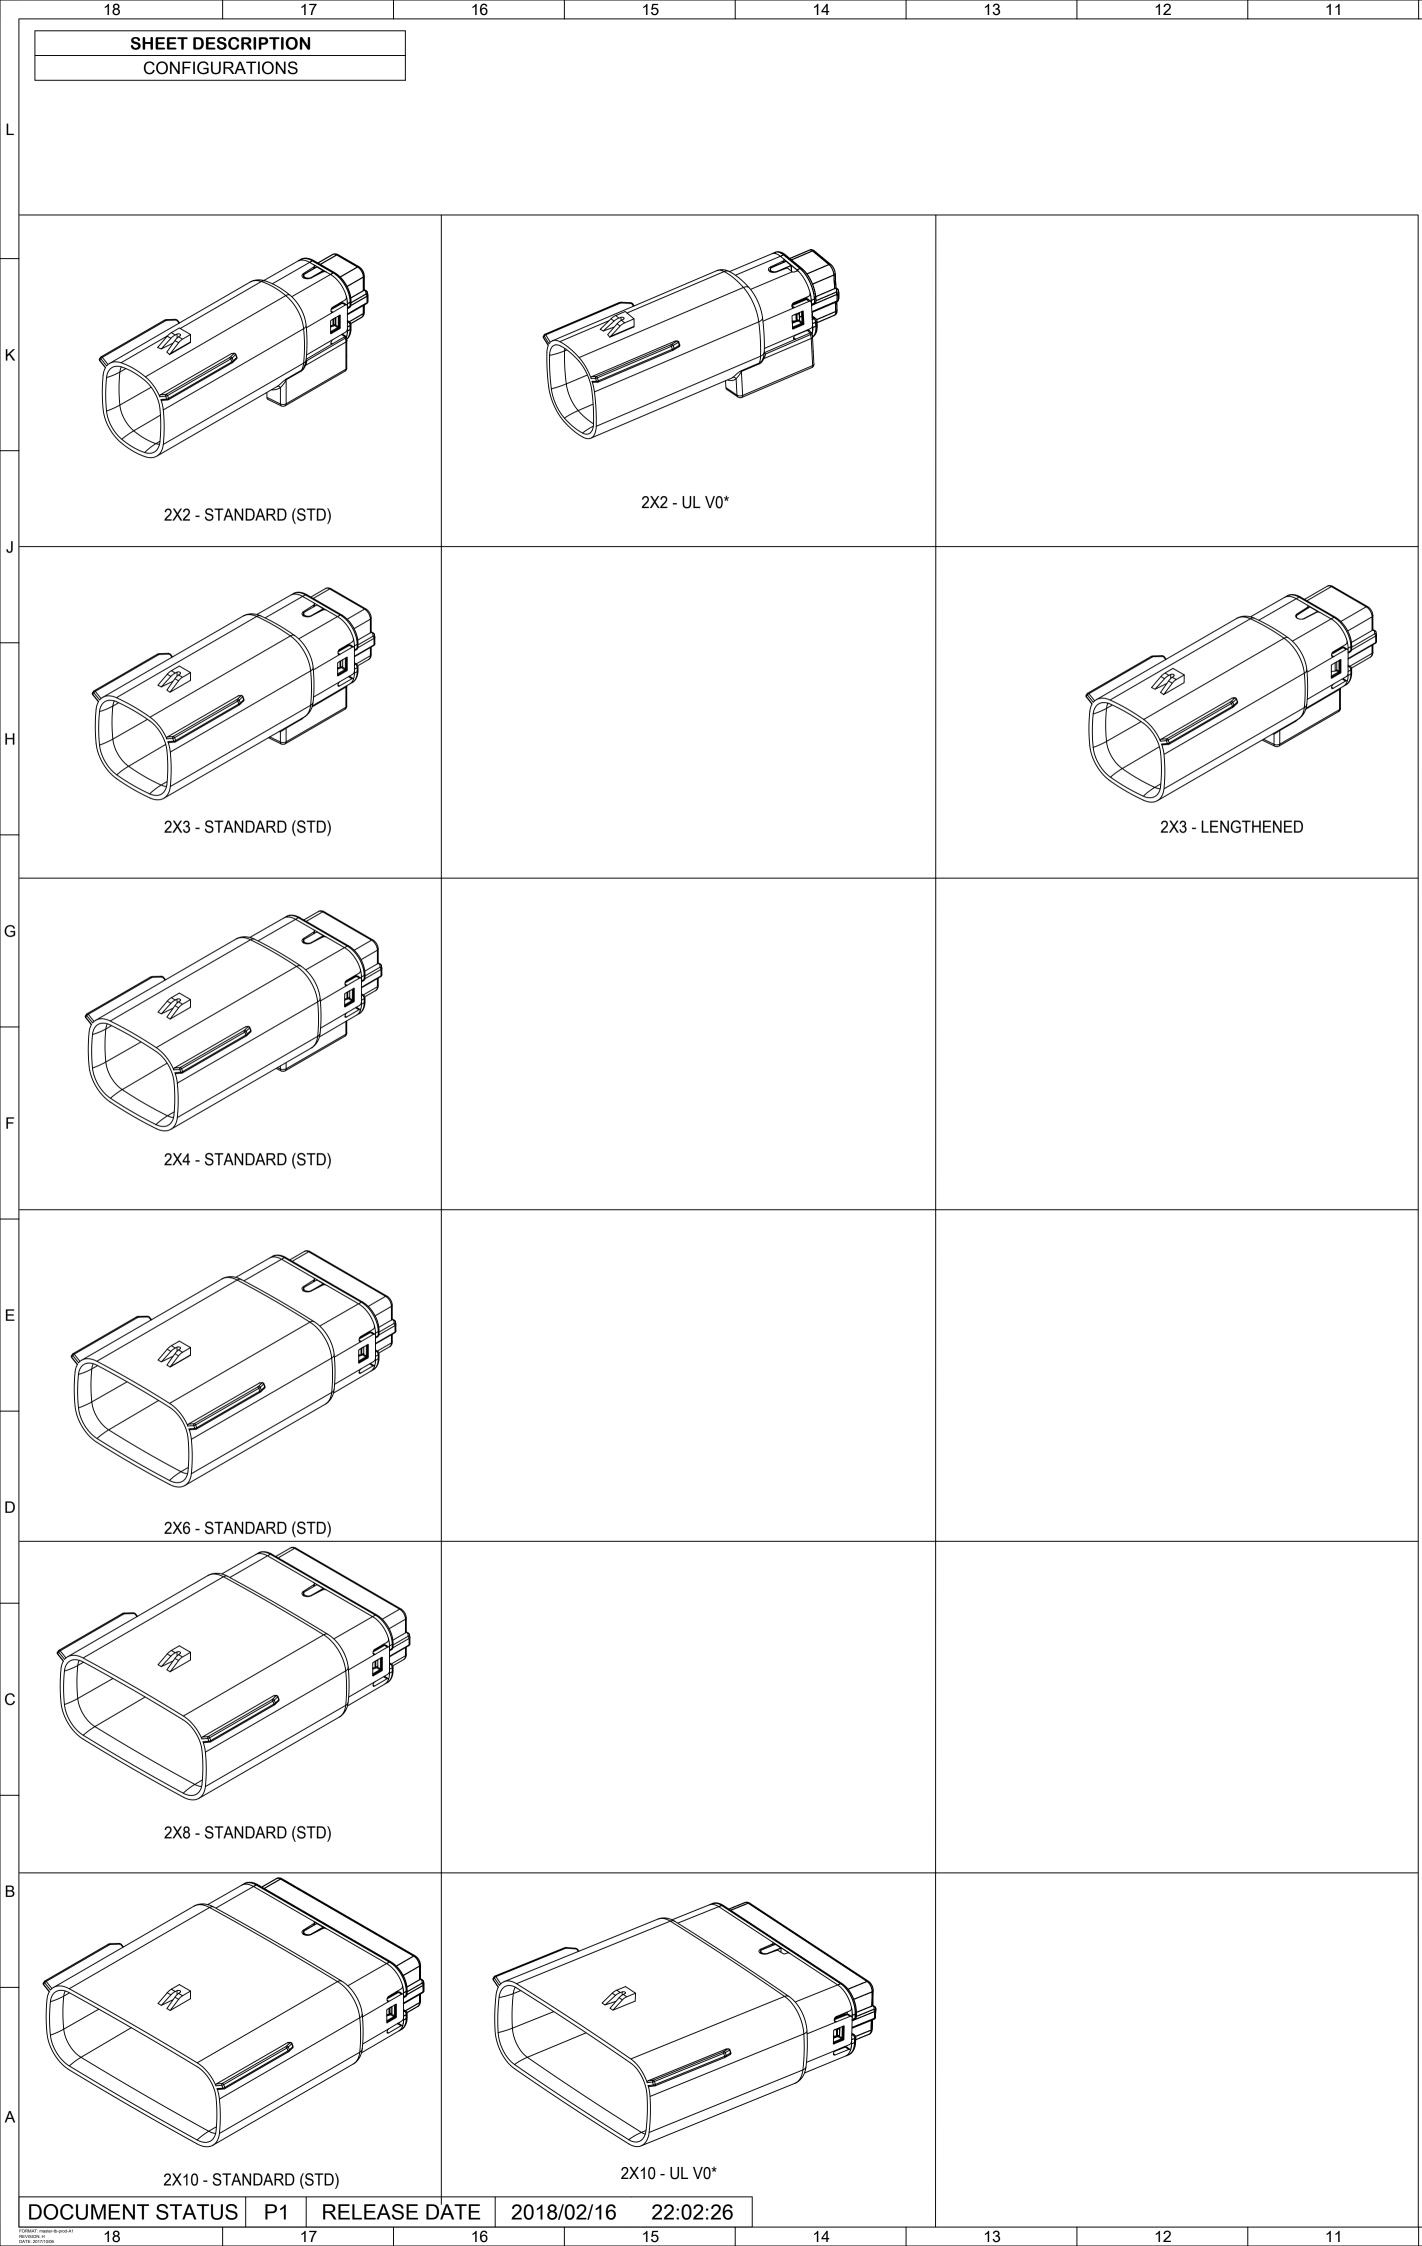

|   | 10        |             | 17               | 10   |   | 15 |  |  |  |  |
|---|-----------|-------------|------------------|------|---|----|--|--|--|--|
|   | Т         | ABI F       | OF CONTEN        | ſS   | · |    |  |  |  |  |
|   | SHEET NO. |             |                  |      |   |    |  |  |  |  |
|   | 1         |             | NOTES AND BO     | DM   |   |    |  |  |  |  |
| L | 2         |             | CONFIGURATIO     | NS   |   |    |  |  |  |  |
|   | 3-4       |             | KEY CONFIGURAT   | IONS |   |    |  |  |  |  |
|   | 5         |             | BLADE SEALED ASS |      |   |    |  |  |  |  |
|   | 6         |             | SYSTEM PACKAC    |      |   |    |  |  |  |  |
|   | 7         |             | BACKSHELL NO     | TES  |   |    |  |  |  |  |
|   | 8         | 8 BACKSHELL |                  |      |   |    |  |  |  |  |
|   | 9         | В           | RATIONS          |      |   |    |  |  |  |  |
|   |           |             |                  |      |   |    |  |  |  |  |

SEE NOTE 2a FOR MORE INFORMATION

\* MINOR GEOMETRY CHANGE THAN STANDARD CONFIGURATION.

| DOCUMENT ST                                                     | ATUS P1 |    | SE DATE | 2018/ | 02/16 | 22:02:26 |    |    |    |
|-----------------------------------------------------------------|---------|----|---------|-------|-------|----------|----|----|----|
| FORMAT: master-tb-prod-A1<br>REVISION: H<br>DATE: 2017/10/06 18 |         | 17 | 16      |       |       | 15       | 14 | 13 | 12 |

| 2X3                                              | 2X4                                                                                                                                                                                                                                                                                                                                                                                                                                                                                                                                                                                                                                                                                                                                                                                                                                                                                                                                                                                                                                                                                                                                                                                                                                                                                                                                                                                                                                                                                                                                                                                                                                                                                                                                                                                                                                                                                                                                                                                                                                                                                |
|--------------------------------------------------|------------------------------------------------------------------------------------------------------------------------------------------------------------------------------------------------------------------------------------------------------------------------------------------------------------------------------------------------------------------------------------------------------------------------------------------------------------------------------------------------------------------------------------------------------------------------------------------------------------------------------------------------------------------------------------------------------------------------------------------------------------------------------------------------------------------------------------------------------------------------------------------------------------------------------------------------------------------------------------------------------------------------------------------------------------------------------------------------------------------------------------------------------------------------------------------------------------------------------------------------------------------------------------------------------------------------------------------------------------------------------------------------------------------------------------------------------------------------------------------------------------------------------------------------------------------------------------------------------------------------------------------------------------------------------------------------------------------------------------------------------------------------------------------------------------------------------------------------------------------------------------------------------------------------------------------------------------------------------------------------------------------------------------------------------------------------------------|
|                                                  |                                                                                                                                                                                                                                                                                                                                                                                                                                                                                                                                                                                                                                                                                                                                                                                                                                                                                                                                                                                                                                                                                                                                                                                                                                                                                                                                                                                                                                                                                                                                                                                                                                                                                                                                                                                                                                                                                                                                                                                                                                                                                    |
| 25° 60°<br>C C C C C C C C C C C C C C C C C C C |                                                                                                                                                                                                                                                                                                                                                                                                                                                                                                                                                                                                                                                                                                                                                                                                                                                                                                                                                                                                                                                                                                                                                                                                                                                                                                                                                                                                                                                                                                                                                                                                                                                                                                                                                                                                                                                                                                                                                                                                                                                                                    |
| 60°<br>C C C C C C C C C C C C C C C C C C C     |                                                                                                                                                                                                                                                                                                                                                                                                                                                                                                                                                                                                                                                                                                                                                                                                                                                                                                                                                                                                                                                                                                                                                                                                                                                                                                                                                                                                                                                                                                                                                                                                                                                                                                                                                                                                                                                                                                                                                                                                                                                                                    |
| 25° 25°                                          |                                                                                                                                                                                                                                                                                                                                                                                                                                                                                                                                                                                                                                                                                                                                                                                                                                                                                                                                                                                                                                                                                                                                                                                                                                                                                                                                                                                                                                                                                                                                                                                                                                                                                                                                                                                                                                                                                                                                                                                                                                                                                    |
| 2 11 10 9                                        | Note of the product of |

4

1

DIMENSIONS

A B C D E 15.54 1.75 24.40 54.45 22.23

19.04 3.50 26.21 54.45 22.23

CHARTED DIMENSION

DESCRIPTION

2X2

2X3 STANDARD

|                                                          | Г | 18 | 17 |   | 16 | 15 | 14             | 13                  | 12 |
|----------------------------------------------------------|---|----|----|---|----|----|----------------|---------------------|----|
|                                                          |   |    |    |   |    |    |                |                     |    |
|                                                          |   |    |    |   |    |    |                |                     |    |
|                                                          | L |    |    |   |    |    |                |                     |    |
|                                                          |   |    |    |   |    |    |                |                     |    |
|                                                          |   |    |    |   |    |    |                |                     |    |
|                                                          |   |    |    |   |    |    |                |                     |    |
|                                                          |   |    |    |   |    |    |                |                     |    |
|                                                          | K |    |    |   |    |    |                |                     |    |
|                                                          |   |    |    |   |    |    |                |                     |    |
|                                                          |   |    |    |   |    |    |                |                     |    |
|                                                          |   |    |    |   |    |    |                |                     |    |
|                                                          | J |    |    |   |    |    |                |                     |    |
|                                                          |   |    |    |   |    |    |                |                     |    |
|                                                          |   |    |    |   |    |    |                |                     |    |
|                                                          |   |    |    |   |    |    |                |                     |    |
|                                                          | н |    |    |   |    |    |                |                     |    |
|                                                          |   |    |    |   |    |    |                |                     |    |
|                                                          |   |    |    |   |    |    |                |                     |    |
|                                                          |   |    |    |   |    |    |                |                     |    |
|                                                          | G |    |    | - |    |    | — (DIM K) OVEF | RALL MATED SYSTEM - |    |
|                                                          |   |    |    |   |    |    |                |                     |    |
|                                                          |   |    |    |   |    |    |                |                     |    |
|                                                          |   |    |    |   |    |    |                |                     |    |
|                                                          |   |    |    |   |    |    |                |                     |    |
|                                                          | F |    |    |   |    |    |                |                     |    |
|                                                          |   |    |    |   |    |    |                |                     |    |
|                                                          |   |    |    |   |    |    |                |                     |    |
|                                                          |   |    |    |   |    |    |                |                     |    |
| DOCUMENT STATUS P1 RELEASE DATE 2018/02/16 22:02:26      | E |    |    |   |    |    |                |                     |    |
| DOCUMENT STATUS P1 RELEASE DATE 2018/02/16 22:02:26      |   |    |    |   |    |    |                |                     |    |
| DOCUMENT STATUS P1 RELEASE DATE 2018/02/16 22:02:26      |   |    |    |   |    |    |                |                     |    |
| DOCUMENT STATUS P1 RELEASE DATE 2018/02/16 22:02:26      |   |    |    |   |    |    |                |                     |    |
| DOCUMENT STATUS P1 RELEASE DATE 2018/02/16 22:02:26      | D |    |    |   |    |    |                |                     |    |
| DOCUMENT STATUS P1 RELEASE DATE 2018/02/16 22:02:26      |   |    |    |   |    |    |                |                     |    |
| DOCUMENT STATUS P1 RELEASE DATE 2018/02/16 22:02:26      |   |    |    |   |    |    |                |                     |    |
| DOCUMENT STATUS P1 RELEASE DATE 2018/02/16 22:02:26      |   |    |    |   |    |    |                |                     |    |
| A<br>DOCUMENT STATUS P1 RELEASE DATE 2018/02/16 22:02:26 | с |    |    |   |    |    |                |                     |    |
| A<br>DOCUMENT STATUS P1 RELEASE DATE 2018/02/16 22:02:26 |   |    |    |   |    |    |                |                     |    |
| A<br>DOCUMENT STATUS P1 RELEASE DATE 2018/02/16 22:02:26 |   |    |    |   |    |    |                |                     |    |
| A<br>DOCUMENT STATUS P1 RELEASE DATE 2018/02/16 22:02:26 |   |    |    |   |    |    |                |                     |    |
| A<br>DOCUMENT STATUS P1 RELEASE DATE 2018/02/16 22:02:26 |   |    |    |   |    |    |                |                     |    |
| DOCUMENT STATUS P1 RELEASE DATE 2018/02/16 22:02:26      | Ы |    |    |   |    |    |                |                     |    |
| DOCUMENT STATUS P1 RELEASE DATE 2018/02/16 22:02:26      |   |    |    |   |    |    |                |                     |    |
| DOCUMENT STATUS P1 RELEASE DATE 2018/02/16 22:02:26      |   |    |    |   |    |    |                |                     |    |
| DOCUMENT STATUS P1 RELEASE DATE 2018/02/16 22:02:26      |   |    |    |   |    |    |                |                     |    |
| DOCUMENT STATUS P1 RELEASE DATE 2018/02/16 22:02:26      |   |    |    |   |    |    |                |                     |    |
|                                                          | A |    |    |   |    |    |                |                     |    |
|                                                          |   |    |    |   | I  |    |                |                     |    |
|                                                          |   |    |    |   |    |    |                | 13                  | 12 |