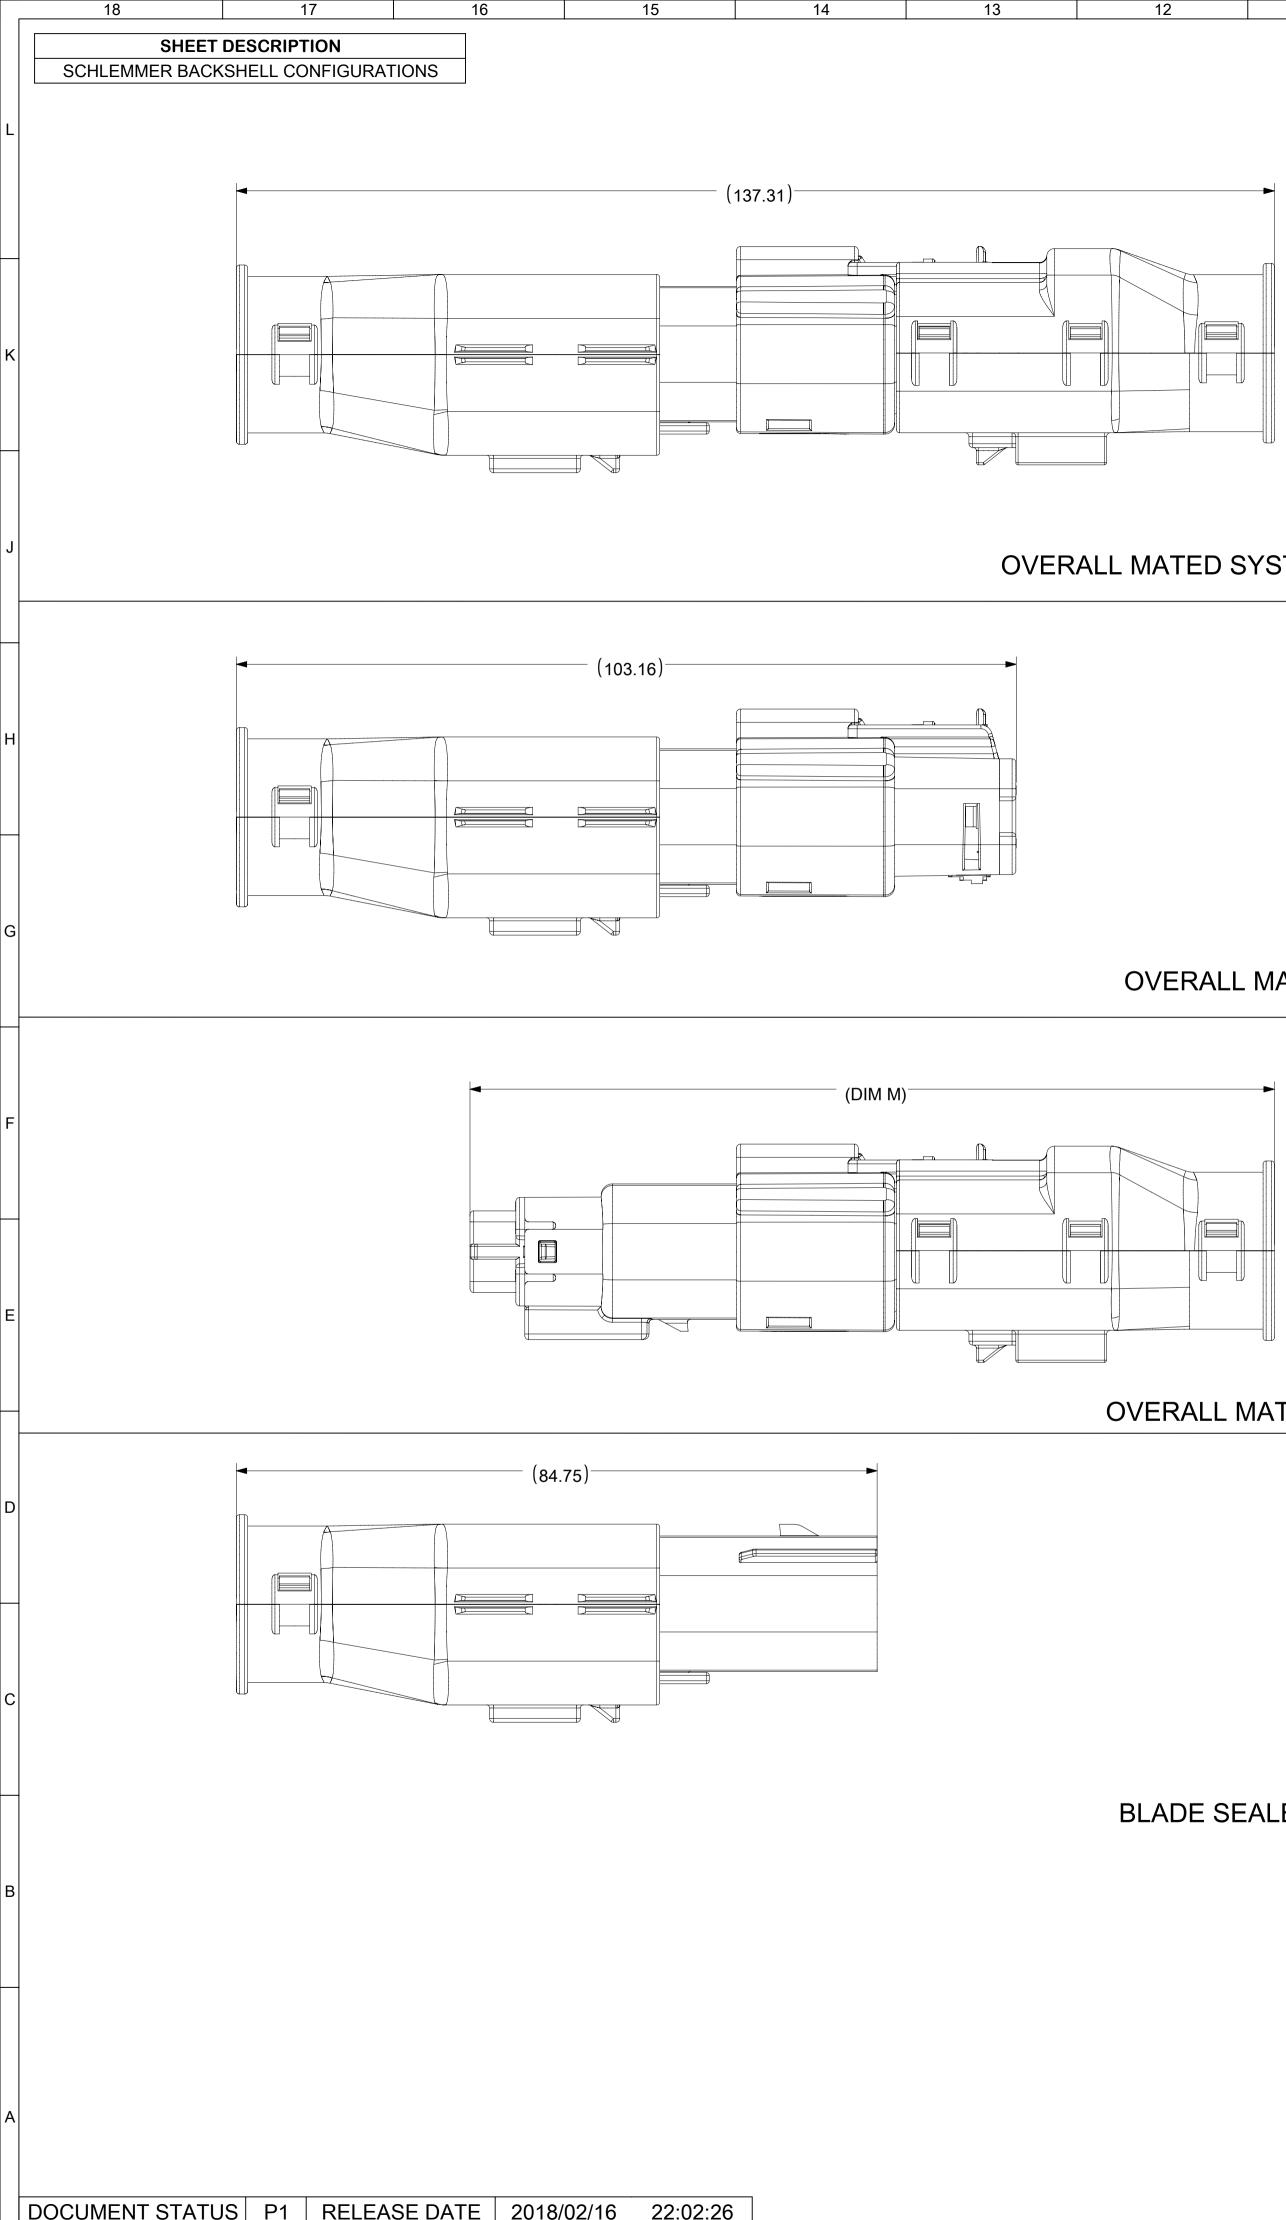

2X3 STANDARD

|                                                          | Г | 18 | 17 |   | 16 | 15 | 14             | 13                  | 12 |
|----------------------------------------------------------|---|----|----|---|----|----|----------------|---------------------|----|
|                                                          |   |    |    |   |    |    |                |                     |    |
|                                                          |   |    |    |   |    |    |                |                     |    |
|                                                          | L |    |    |   |    |    |                |                     |    |
|                                                          |   |    |    |   |    |    |                |                     |    |
|                                                          |   |    |    |   |    |    |                |                     |    |
|                                                          |   |    |    |   |    |    |                |                     |    |
|                                                          |   |    |    |   |    |    |                |                     |    |
|                                                          | K |    |    |   |    |    |                |                     |    |
|                                                          |   |    |    |   |    |    |                |                     |    |
|                                                          |   |    |    |   |    |    |                |                     |    |
|                                                          |   |    |    |   |    |    |                |                     |    |
|                                                          | J |    |    |   |    |    |                |                     |    |
|                                                          |   |    |    |   |    |    |                |                     |    |
|                                                          |   |    |    |   |    |    |                |                     |    |
|                                                          |   |    |    |   |    |    |                |                     |    |
|                                                          | н |    |    |   |    |    |                |                     |    |
|                                                          |   |    |    |   |    |    |                |                     |    |
|                                                          |   |    |    |   |    |    |                |                     |    |
|                                                          |   |    |    |   |    |    |                |                     |    |
|                                                          | G |    |    | - |    |    | — (DIM K) OVEF | RALL MATED SYSTEM - |    |
|                                                          |   |    |    |   |    |    |                |                     |    |
|                                                          |   |    |    |   |    |    |                |                     |    |
|                                                          |   |    |    |   |    |    |                |                     |    |
|                                                          |   |    |    |   |    |    |                |                     |    |
|                                                          | F |    |    |   |    |    |                |                     |    |
|                                                          |   |    |    |   |    |    |                |                     |    |
|                                                          |   |    |    |   |    |    |                |                     |    |
|                                                          |   |    |    |   |    |    |                |                     |    |
| DOCUMENT STATUS P1 RELEASE DATE 2018/02/16 22:02:26      | E |    |    |   |    |    |                |                     |    |
| DOCUMENT STATUS P1 RELEASE DATE 2018/02/16 22:02:26      |   |    |    |   |    |    |                |                     |    |
| DOCUMENT STATUS P1 RELEASE DATE 2018/02/16 22:02:26      |   |    |    |   |    |    |                |                     |    |
| DOCUMENT STATUS P1 RELEASE DATE 2018/02/16 22:02:26      |   |    |    |   |    |    |                |                     |    |
| DOCUMENT STATUS P1 RELEASE DATE 2018/02/16 22:02:26      | D |    |    |   |    |    |                |                     |    |
| DOCUMENT STATUS P1 RELEASE DATE 2018/02/16 22:02:26      |   |    |    |   |    |    |                |                     |    |
| DOCUMENT STATUS P1 RELEASE DATE 2018/02/16 22:02:26      |   |    |    |   |    |    |                |                     |    |
| DOCUMENT STATUS P1 RELEASE DATE 2018/02/16 22:02:26      |   |    |    |   |    |    |                |                     |    |
| A<br>DOCUMENT STATUS P1 RELEASE DATE 2018/02/16 22:02:26 | с |    |    |   |    |    |                |                     |    |
| A<br>DOCUMENT STATUS P1 RELEASE DATE 2018/02/16 22:02:26 |   |    |    |   |    |    |                |                     |    |
| A<br>DOCUMENT STATUS P1 RELEASE DATE 2018/02/16 22:02:26 |   |    |    |   |    |    |                |                     |    |
| A<br>DOCUMENT STATUS P1 RELEASE DATE 2018/02/16 22:02:26 |   |    |    |   |    |    |                |                     |    |
| A<br>DOCUMENT STATUS P1 RELEASE DATE 2018/02/16 22:02:26 |   |    |    |   |    |    |                |                     |    |
| DOCUMENT STATUS P1 RELEASE DATE 2018/02/16 22:02:26      | Ы |    |    |   |    |    |                |                     |    |
| DOCUMENT STATUS P1 RELEASE DATE 2018/02/16 22:02:26      |   |    |    |   |    |    |                |                     |    |
| DOCUMENT STATUS P1 RELEASE DATE 2018/02/16 22:02:26      |   |    |    |   |    |    |                |                     |    |
| DOCUMENT STATUS P1 RELEASE DATE 2018/02/16 22:02:26      |   |    |    |   |    |    |                |                     |    |
| DOCUMENT STATUS P1 RELEASE DATE 2018/02/16 22:02:26      |   |    |    |   |    |    |                |                     |    |
|                                                          | A |    |    |   |    |    |                |                     |    |
|                                                          |   |    |    |   | I  |    |                |                     |    |
|                                                          |   |    |    |   |    |    |                | 13                  | 12 |

ØDIM L ─ MIN PASS-THRU WITH NO CLEARANCE

|               |                                                                        | <u>.</u>                                                                                                                                                                                                                                                                                                                                                                                                                      |                                                         |                                                                   |
|---------------|------------------------------------------------------------------------|-------------------------------------------------------------------------------------------------------------------------------------------------------------------------------------------------------------------------------------------------------------------------------------------------------------------------------------------------------------------------------------------------------------------------------|---------------------------------------------------------|-------------------------------------------------------------------|
| CH            | ARTED DIMENSION                                                        |                                                                                                                                                                                                                                                                                                                                                                                                                               |                                                         |                                                                   |
| BLADE         | RECEPTACLE                                                             | DIME                                                                                                                                                                                                                                                                                                                                                                                                                          | NSIONS                                                  |                                                                   |
| CONFIGURATION | CONFIGURATION                                                          | K                                                                                                                                                                                                                                                                                                                                                                                                                             | L                                                       |                                                                   |
|               | W/O CLIPSLOT                                                           | 72.78                                                                                                                                                                                                                                                                                                                                                                                                                         | 28.00                                                   |                                                                   |
| STANDARD      | W/ CLIPSLOT                                                            | 72.78                                                                                                                                                                                                                                                                                                                                                                                                                         | 28.50                                                   |                                                                   |
|               | LENGTHENED                                                             | 77.21                                                                                                                                                                                                                                                                                                                                                                                                                         | 28.00                                                   |                                                                   |
|               | W/O CLIPSLOT                                                           | 70 70                                                                                                                                                                                                                                                                                                                                                                                                                         | 28.00                                                   |                                                                   |
| STANDARD      | W/ CLIPSLOT                                                            | 12.18                                                                                                                                                                                                                                                                                                                                                                                                                         | 30.50                                                   |                                                                   |
|               | 74.70                                                                  | 28.00                                                                                                                                                                                                                                                                                                                                                                                                                         |                                                         |                                                                   |
| LENGTHENED    | W/ CLIPSLOT                                                            | 74.79                                                                                                                                                                                                                                                                                                                                                                                                                         | 30.50                                                   |                                                                   |
| STANDARD      | W/O CLIPSLOT                                                           | 70 70                                                                                                                                                                                                                                                                                                                                                                                                                         | 29.50                                                   |                                                                   |
|               | W/ CLIPSLOT                                                            | 12.18                                                                                                                                                                                                                                                                                                                                                                                                                         | 31.50                                                   |                                                                   |
|               | W/O CLIPSLOT                                                           | 70.70                                                                                                                                                                                                                                                                                                                                                                                                                         | 05 50                                                   |                                                                   |
| STANDARD      | W/ CLIPSLOT                                                            | 72.79                                                                                                                                                                                                                                                                                                                                                                                                                         | 35.58                                                   |                                                                   |
|               | W/O CLIPSLOT                                                           | 70.07                                                                                                                                                                                                                                                                                                                                                                                                                         | 10.05                                                   |                                                                   |
| STANDARD      | W/ CLIPSLOT                                                            | 12.61                                                                                                                                                                                                                                                                                                                                                                                                                         | 42.25                                                   |                                                                   |
| STANDARD      | STANDARD                                                               | 72.78                                                                                                                                                                                                                                                                                                                                                                                                                         | 49.05                                                   |                                                                   |
|               | BLADE<br>CONFIGURATION<br>STANDARD<br>STANDARD<br>STANDARD<br>STANDARD | BLADE<br>CONFIGURATIONRECEPTACLE<br>CONFIGURATIONBLADE<br>CONFIGURATIONW/O CLIPSLOTSTANDARDW/O CLIPSLOTATANDARDW/O CLIPSLOTLENGTHENEDW/O CLIPSLOTSTANDARDW/O CLIPSLOTSTANDARDW/O CLIPSLOTSTANDARDW/O CLIPSLOTSTANDARDW/O CLIPSLOTSTANDARDW/O CLIPSLOTSTANDARDW/O CLIPSLOTSTANDARDW/O CLIPSLOTSTANDARDW/O CLIPSLOTM/O CLIPSLOTW/O CLIPSLOTSTANDARDW/O CLIPSLOTSTANDARDW/O CLIPSLOTM/O CLIPSLOTW/O CLIPSLOTSTANDARDW/O CLIPSLOT | $ \begin{array}{c c c c c c c c c c c c c c c c c c c $ | $\begin{array}{c c c c c } & & & & & & & & & & & & & & & & & & &$ |