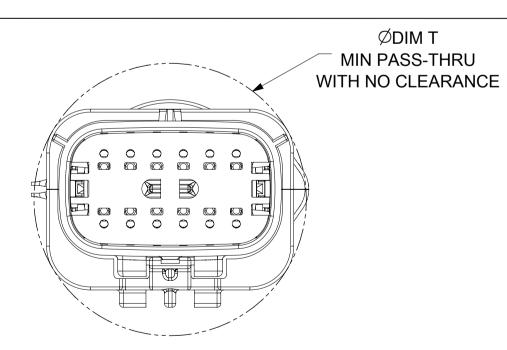

ØDIM L ─ MIN PASS-THRU WITH NO CLEARANCE

|               |                                                                        | <u>.</u>                                                                                                                                                                                                                                                                                                                                                                                                                      |                                                         |                                                                   |
|---------------|------------------------------------------------------------------------|-------------------------------------------------------------------------------------------------------------------------------------------------------------------------------------------------------------------------------------------------------------------------------------------------------------------------------------------------------------------------------------------------------------------------------|---------------------------------------------------------|-------------------------------------------------------------------|
| CH            | ARTED DIMENSION                                                        |                                                                                                                                                                                                                                                                                                                                                                                                                               |                                                         |                                                                   |
| BLADE         | RECEPTACLE                                                             | DIME                                                                                                                                                                                                                                                                                                                                                                                                                          | NSIONS                                                  |                                                                   |
| CONFIGURATION | CONFIGURATION                                                          | K                                                                                                                                                                                                                                                                                                                                                                                                                             | L                                                       |                                                                   |
|               | W/O CLIPSLOT                                                           | 72.78                                                                                                                                                                                                                                                                                                                                                                                                                         | 28.00                                                   |                                                                   |
| STANDARD      | W/ CLIPSLOT                                                            | 72.78                                                                                                                                                                                                                                                                                                                                                                                                                         | 28.50                                                   |                                                                   |
|               | LENGTHENED                                                             | 77.21                                                                                                                                                                                                                                                                                                                                                                                                                         | 28.00                                                   |                                                                   |
|               | W/O CLIPSLOT                                                           | 70 70                                                                                                                                                                                                                                                                                                                                                                                                                         | 28.00                                                   |                                                                   |
| STANDARD      | W/ CLIPSLOT                                                            | 12.18                                                                                                                                                                                                                                                                                                                                                                                                                         | 30.50                                                   |                                                                   |
|               | 74.70                                                                  | 28.00                                                                                                                                                                                                                                                                                                                                                                                                                         |                                                         |                                                                   |
| LENGTHENED    | W/ CLIPSLOT                                                            | 74.79                                                                                                                                                                                                                                                                                                                                                                                                                         | 30.50                                                   |                                                                   |
| STANDARD      | W/O CLIPSLOT                                                           | 70 70                                                                                                                                                                                                                                                                                                                                                                                                                         | 29.50                                                   |                                                                   |
|               | W/ CLIPSLOT                                                            | 12.18                                                                                                                                                                                                                                                                                                                                                                                                                         | 31.50                                                   |                                                                   |
|               | W/O CLIPSLOT                                                           | 70.70                                                                                                                                                                                                                                                                                                                                                                                                                         | 05 50                                                   |                                                                   |
| STANDARD      | W/ CLIPSLOT                                                            | 72.79                                                                                                                                                                                                                                                                                                                                                                                                                         | 35.58                                                   |                                                                   |
|               | W/O CLIPSLOT                                                           | 70.07                                                                                                                                                                                                                                                                                                                                                                                                                         | 10.05                                                   |                                                                   |
| STANDARD      | W/ CLIPSLOT                                                            | 12.61                                                                                                                                                                                                                                                                                                                                                                                                                         | 42.25                                                   |                                                                   |
| STANDARD      | STANDARD                                                               | 72.78                                                                                                                                                                                                                                                                                                                                                                                                                         | 49.05                                                   |                                                                   |
|               | BLADE<br>CONFIGURATION<br>STANDARD<br>STANDARD<br>STANDARD<br>STANDARD | BLADE<br>CONFIGURATIONRECEPTACLE<br>CONFIGURATIONBLADE<br>CONFIGURATIONW/O CLIPSLOTSTANDARDW/O CLIPSLOTATANDARDW/O CLIPSLOTLENGTHENEDW/O CLIPSLOTSTANDARDW/O CLIPSLOTSTANDARDW/O CLIPSLOTSTANDARDW/O CLIPSLOTSTANDARDW/O CLIPSLOTSTANDARDW/O CLIPSLOTSTANDARDW/O CLIPSLOTSTANDARDW/O CLIPSLOTSTANDARDW/O CLIPSLOTM/O CLIPSLOTW/O CLIPSLOTSTANDARDW/O CLIPSLOTSTANDARDW/O CLIPSLOTM/O CLIPSLOTW/O CLIPSLOTSTANDARDW/O CLIPSLOT | $ \begin{array}{c c c c c c c c c c c c c c c c c c c $ | $\begin{array}{c c c c c } & & & & & & & & & & & & & & & & & & &$ |