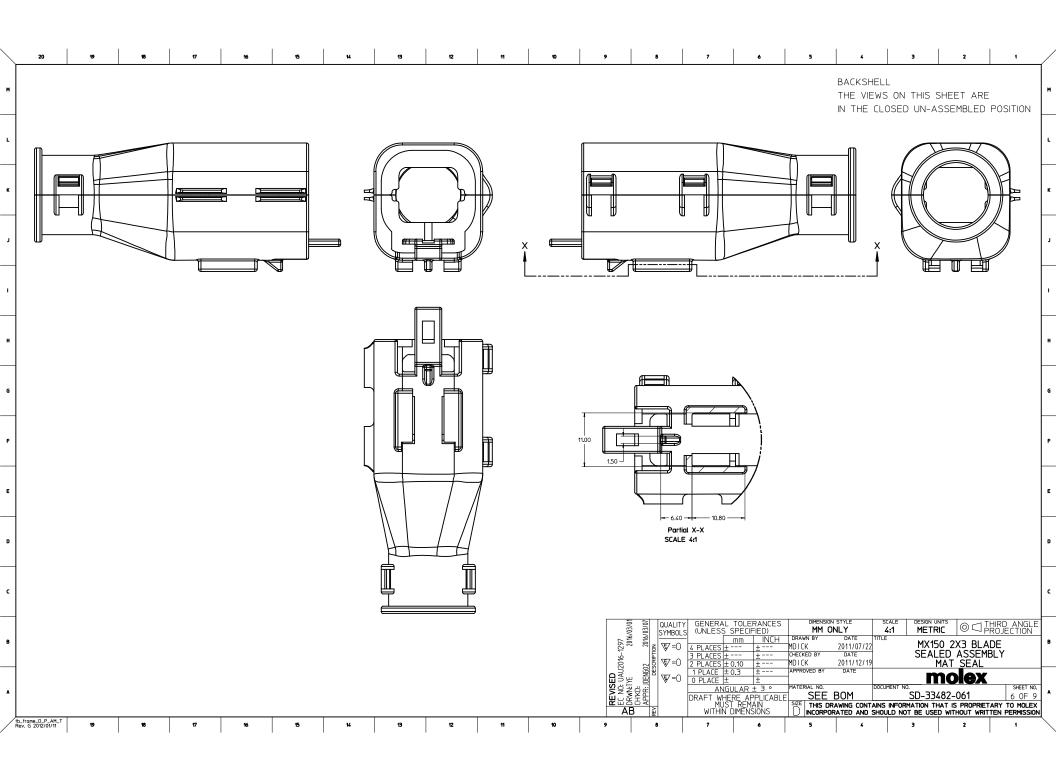

MX150 CIRCUIT SIZE 04, 06, 08, 12, 16, 20

11

10

| SYMBO              | IS | THIS DRAWING C            | ONTAINS INF | ORMATION THAT  | IS PROPRIE   | ETARY TO MOLEX | ELECTRO | NIC TEC | CHNOLOGIES, LLC ANI | D SHO      | ULD NOT BE USED WIT | HOUT WR  | ITTEN PEF | RMISSION | Ī |
|--------------------|----|---------------------------|-------------|----------------|--------------|----------------|---------|---------|---------------------|------------|---------------------|----------|-----------|----------|---|
|                    |    | DIMENSION UNITS           | SCALE       | CURRENT F      | REV DES      | C:             |         |         |                     |            |                     |          |           |          | В |
| <b>F</b> =         | 0  | mm                        | 1.5:1       |                |              |                |         |         |                     | n          | nole                | X        |           |          |   |
|                    | 0  | GENERAL TOL<br>(UNLESS SF |             |                |              |                |         |         |                     |            |                     |          |           |          | - |
| F =                | 0  | ANGULAR TOL               | ± 1.0 °     |                | 71650        |                |         |         |                     |            | MX150 BLADE         |          |           |          |   |
| <u></u> <i>S</i> = | 0  | 4 PLACES                  | ±           |                |              | NATHAC         | 2018/0  |         | DUAL RC             | DW S       | EALED ASSEM         | BLY MA   | AT SEA    | L        |   |
|                    | Δ  | 3 PLACES                  | +           | CHK'D: M       | IVANSL       | AMBROU         | 2018/0  | 2/16    |                     |            |                     |          |           |          |   |
| ₩ -                | 0  |                           | <u> </u>    | APPR: M        | IVANSL       | AMBROU         | 2018/0  | 2/16    | PRC                 | DDUC       | CT CUSTOMER         | DRAW     | ING       |          |   |
| <b>C</b> =         | 0  | 2 PLACES                  | ± 0.1       | INITIAL R      | EVISIO       | N:             |         |         | DOCUMENT NUMBER     |            |                     | DOC TYPE | DOC PART  | REVISION | - |
|                    | 0  | 1 PLACE                   | ± 0.2       | DRWN: A        | PROFF        | ITT            | 2014/0  |         |                     | 101        | 0004                |          | 004       | ۲ŋ       | A |
|                    | -  | 0 PLACES                  | ±           | APPR: V        | <b>KOSHY</b> | ,              | 2014/0  | )5/14   | SD-33               | 9404       | 2-0001              | PSD      | 001       | E2       |   |
| =                  | 0  | DRAFT WHERE A             | APPLICABLE  | THIRD ANGLE PR | ROJECTION    | DRAWING        | SERIE   | S       | MATERIAL NUMBER     | (          | CUSTOMER            | I        | SHEET N   | UMBER    |   |
| <b>~</b> =         | 0  | MUST REI<br>WITHIN DIME   |             | $\oplus \in$   |              | 3348           | 32      |         |                     | GENERAL MA | RKET                | 7 0      | F 11      |          |   |
| 7                  |    |                           | 6           | 5              |              | 4              |         |         | 3                   |            | 2                   |          | 1         |          | - |