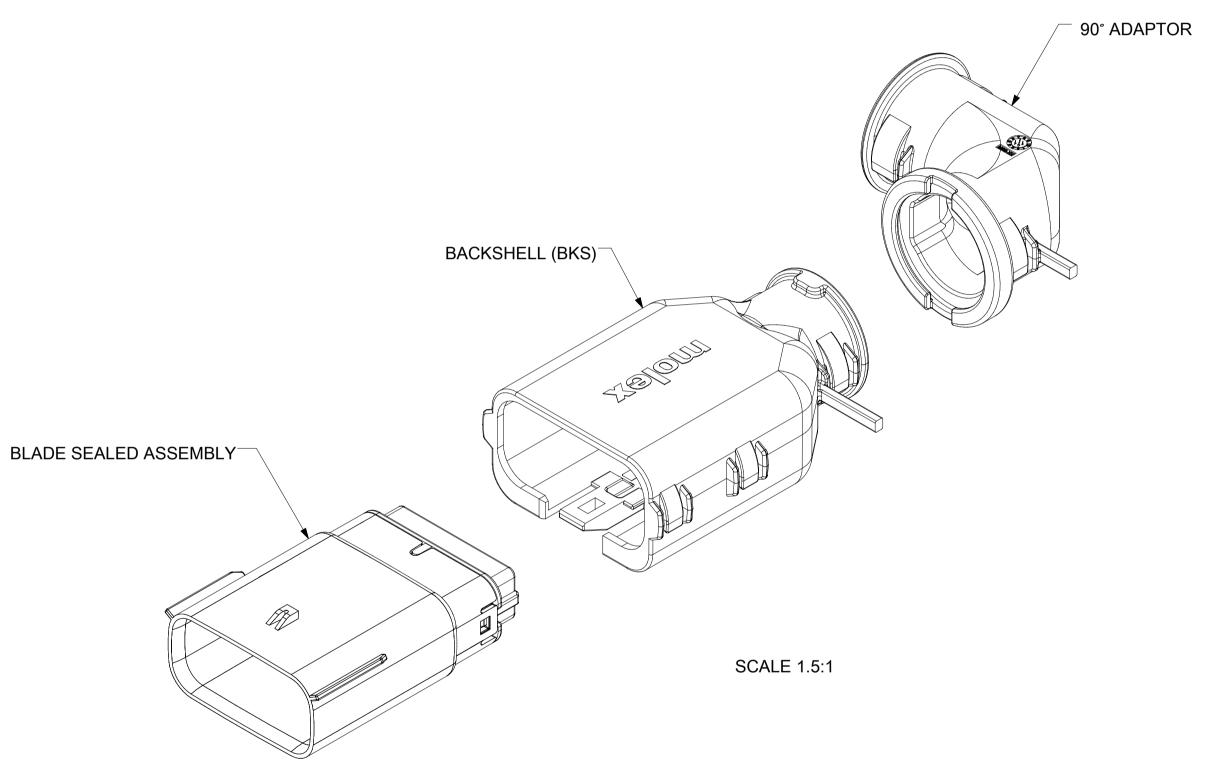

| 11 | 10 | 9 | 8 | 7 | 6 | 5 |
|----|----|---|---|---|---|---|
|    |    |   |   |   |   |   |

-SYSTEM TO BE USED WITH WIRE WITHIN DIAMETER RANGE OF 1.2mm TO 2.69mm. -FOR ADDITIONAL INFORMATION SEE THE BACKSHELL COMPONENT DRAWING SD-34950-0001.