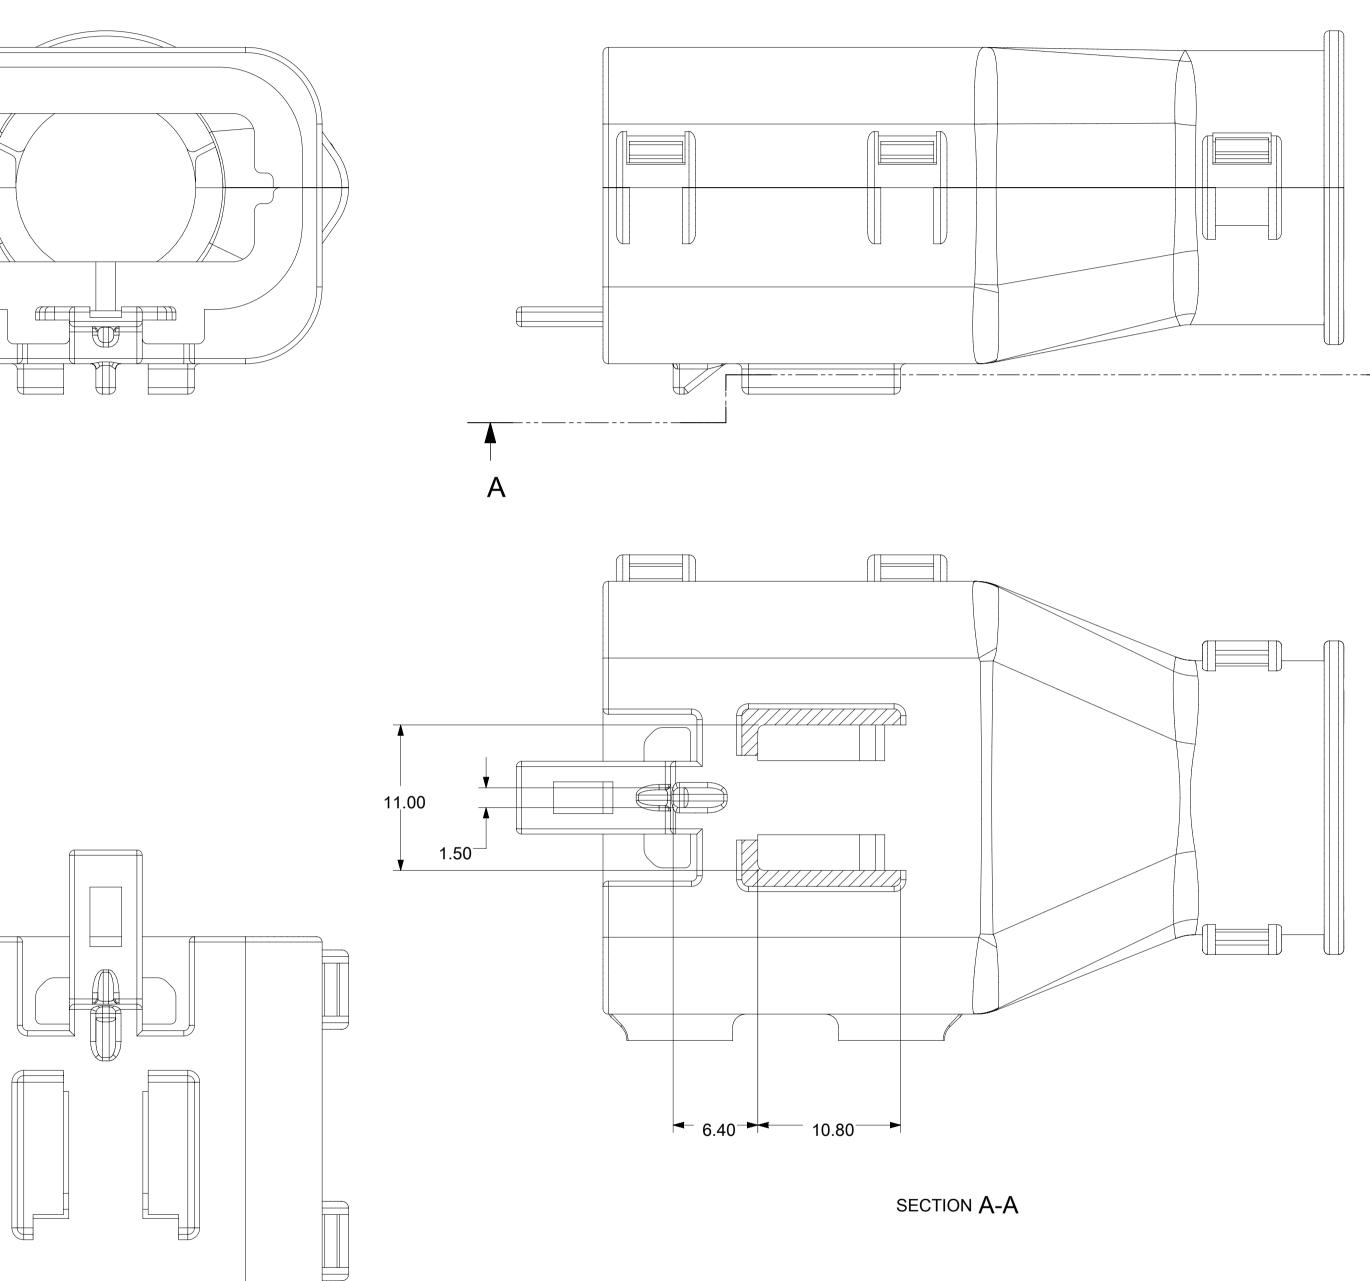

#### 18 17 16 15 14 13 SHEET DESCRIPTION

BLADE SEALED ASSEMBLY

10

SECTION V-V

11

|                                                                                                                                                    | 2X3 LENGTHENED     | 19.04 3.50                 |                 | +                  |          |
|----------------------------------------------------------------------------------------------------------------------------------------------------|--------------------|----------------------------|-----------------|--------------------|----------|
|                                                                                                                                                    | 2X4<br>2X6         | 22.54 1.75<br>29.54 1.75   | 27.21<br>32.27  | 54.45 2<br>54.45 2 |          |
|                                                                                                                                                    | 2X8                | 36.54 1.75                 | 38.88           | 54.45              | 22.23    |
|                                                                                                                                                    | 2X10               | 43.64 1.75                 | 45.65           | 54.45              | 22.05    |
|                                                                                                                                                    |                    | ØDIM                       | С               |                    |          |
|                                                                                                                                                    |                    | — MIN PASS-<br>WITH NO CLE | THRU(<br>ARANCE | 9)<br>E            | к        |
|                                                                                                                                                    |                    |                            |                 | _                  |          |
|                                                                                                                                                    |                    |                            |                 |                    |          |
|                                                                                                                                                    | ``                 |                            | TERMIN          | JAL                |          |
|                                                                                                                                                    |                    | `````                      | POSITIC         |                    |          |
| /                                                                                                                                                  | ļ                  |                            |                 |                    |          |
|                                                                                                                                                    | <u>†1</u>          |                            |                 |                    | J        |
|                                                                                                                                                    | XXX                |                            |                 |                    |          |
|                                                                                                                                                    |                    |                            |                 |                    |          |
|                                                                                                                                                    |                    |                            |                 |                    |          |
|                                                                                                                                                    |                    |                            |                 |                    |          |
|                                                                                                                                                    |                    |                            |                 |                    | н        |
|                                                                                                                                                    |                    |                            |                 |                    |          |
|                                                                                                                                                    |                    |                            |                 |                    |          |
|                                                                                                                                                    |                    |                            |                 |                    |          |
| K LAST TERMINAL                                                                                                                                    |                    |                            |                 |                    |          |
| POSITION REAR                                                                                                                                      |                    |                            |                 |                    | G        |
| (WIRE HARI                                                                                                                                         | NESS SIDE)         |                            |                 |                    | G        |
|                                                                                                                                                    |                    |                            |                 |                    |          |
|                                                                                                                                                    |                    |                            |                 |                    |          |
|                                                                                                                                                    |                    |                            |                 |                    |          |
|                                                                                                                                                    |                    |                            |                 |                    |          |
|                                                                                                                                                    |                    |                            |                 |                    | F        |
|                                                                                                                                                    |                    |                            |                 |                    |          |
|                                                                                                                                                    |                    |                            |                 |                    |          |
|                                                                                                                                                    |                    |                            |                 |                    |          |
|                                                                                                                                                    |                    |                            |                 |                    |          |
|                                                                                                                                                    |                    |                            |                 |                    | E        |
|                                                                                                                                                    |                    |                            |                 |                    |          |
|                                                                                                                                                    |                    |                            |                 |                    |          |
|                                                                                                                                                    |                    |                            |                 |                    |          |
|                                                                                                                                                    |                    |                            |                 |                    |          |
|                                                                                                                                                    |                    |                            |                 |                    |          |
|                                                                                                                                                    |                    |                            |                 |                    | D        |
|                                                                                                                                                    |                    |                            |                 |                    |          |
|                                                                                                                                                    |                    |                            |                 |                    |          |
|                                                                                                                                                    |                    |                            |                 |                    |          |
|                                                                                                                                                    |                    |                            |                 |                    |          |
|                                                                                                                                                    |                    |                            |                 |                    | с        |
|                                                                                                                                                    |                    |                            |                 |                    |          |
|                                                                                                                                                    |                    |                            |                 |                    |          |
|                                                                                                                                                    |                    |                            |                 |                    |          |
|                                                                                                                                                    |                    |                            |                 |                    |          |
| SYMBOLS THIS DRAWING CONTAINS INFORMATION THAT IS PROPRIETARY TO MOLEX ELECTRONIC TECHN                                                            |                    |                            |                 | ITTEN PER          | MISSION  |
| DIMENSION UNITS SCALE CURRENT REV DESC:                                                                                                            |                    | ole                        | V               |                    | В        |
|                                                                                                                                                    |                    |                            | <b>; \</b>      |                    |          |
| $\frac{1}{\sqrt{5}} = 0$ (UNLESS SPECIFIED)                                                                                                        |                    |                            | _               |                    |          |
|                                                                                                                                                    | M.<br>DUAL ROW SEA | X150 BLADE<br>LED ASSEM    |                 | AT SEAI            |          |
| CHK'D: MVANSLAMBROU 2018/02/16                                                                                                                     |                    |                            |                 |                    | -        |
| = 0  3 PLACES ± APPR: MVANSLAMBROU 2018/02/16                                                                                                      | PRODUCT            | CUSTOMER                   | DRAW            | ING                |          |
|                                                                                                                                                    | DCUMENT NUMBER     |                            | DOC TYPE        | DOC PART           | REVISION |
| $ = 0 \begin{array}{ c c c c c c c c } \hline 1 & PLACE & \pm & 0.2 \\ \hline 0 & PLACES & \pm & APPR: VKOSHY & 2014/05/14 \\ \hline \end{array} $ | SD-33482-0         | 0001                       | PSD             | 001                | E2       |
| <b>THIRD ANGLE PROJECTION DRAWING SERIES MA</b>                                                                                                    |                    | OMER                       | <u> </u>        | SHEET N            |          |
| Image: must remain within dimensions     Image: must remain within dimensions     Image: must remain within dimensions     A1-SIZE     33482       | GI                 | ENERAL MA                  | RKET            | 5 OI               | F 11     |
| 7         6         5         4                                                                                                                    | 3                  | 2                          |                 | 1                  | ]        |

4

1

DIMENSIONS

A B C D E 15.54 1.75 24.40 54.45 22.23

19.04 3.50 26.21 54.45 22.23

CHARTED DIMENSION

DESCRIPTION

2X2

2X3 STANDARD

|                                                          | Г | 18 | 17 |   | 16 | 15 | 14             | 13                  | 12 |
|----------------------------------------------------------|---|----|----|---|----|----|----------------|---------------------|----|
|                                                          |   |    |    |   |    |    |                |                     |    |
|                                                          |   |    |    |   |    |    |                |                     |    |
|                                                          | L |    |    |   |    |    |                |                     |    |
|                                                          |   |    |    |   |    |    |                |                     |    |
|                                                          |   |    |    |   |    |    |                |                     |    |
|                                                          |   |    |    |   |    |    |                |                     |    |
|                                                          |   |    |    |   |    |    |                |                     |    |
|                                                          | K |    |    |   |    |    |                |                     |    |
|                                                          |   |    |    |   |    |    |                |                     |    |
|                                                          |   |    |    |   |    |    |                |                     |    |
|                                                          |   |    |    |   |    |    |                |                     |    |
|                                                          | J |    |    |   |    |    |                |                     |    |
|                                                          |   |    |    |   |    |    |                |                     |    |
|                                                          |   |    |    |   |    |    |                |                     |    |
|                                                          |   |    |    |   |    |    |                |                     |    |
|                                                          | н |    |    |   |    |    |                |                     |    |
|                                                          |   |    |    |   |    |    |                |                     |    |
|                                                          |   |    |    |   |    |    |                |                     |    |
|                                                          |   |    |    |   |    |    |                |                     |    |
|                                                          | G |    |    | - |    |    | — (DIM K) OVEF | RALL MATED SYSTEM - |    |
|                                                          |   |    |    |   |    |    |                |                     |    |
|                                                          |   |    |    |   |    |    |                |                     |    |
|                                                          |   |    |    |   |    |    |                |                     |    |
|                                                          |   |    |    |   |    |    |                |                     |    |
|                                                          | F |    |    |   |    |    |                |                     |    |
|                                                          |   |    |    |   |    |    |                |                     |    |
|                                                          |   |    |    |   |    |    |                |                     |    |
|                                                          |   |    |    |   |    |    |                |                     |    |
| DOCUMENT STATUS P1 RELEASE DATE 2018/02/16 22:02:26      | E |    |    |   |    |    |                |                     |    |
| DOCUMENT STATUS P1 RELEASE DATE 2018/02/16 22:02:26      |   |    |    |   |    |    |                |                     |    |
| DOCUMENT STATUS P1 RELEASE DATE 2018/02/16 22:02:26      |   |    |    |   |    |    |                |                     |    |
| DOCUMENT STATUS P1 RELEASE DATE 2018/02/16 22:02:26      |   |    |    |   |    |    |                |                     |    |
| DOCUMENT STATUS P1 RELEASE DATE 2018/02/16 22:02:26      | D |    |    |   |    |    |                |                     |    |
| DOCUMENT STATUS P1 RELEASE DATE 2018/02/16 22:02:26      |   |    |    |   |    |    |                |                     |    |
| DOCUMENT STATUS P1 RELEASE DATE 2018/02/16 22:02:26      |   |    |    |   |    |    |                |                     |    |
| DOCUMENT STATUS P1 RELEASE DATE 2018/02/16 22:02:26      |   |    |    |   |    |    |                |                     |    |
| A<br>DOCUMENT STATUS P1 RELEASE DATE 2018/02/16 22:02:26 | с |    |    |   |    |    |                |                     |    |
| A<br>DOCUMENT STATUS P1 RELEASE DATE 2018/02/16 22:02:26 |   |    |    |   |    |    |                |                     |    |
| A<br>DOCUMENT STATUS P1 RELEASE DATE 2018/02/16 22:02:26 |   |    |    |   |    |    |                |                     |    |
| A<br>DOCUMENT STATUS P1 RELEASE DATE 2018/02/16 22:02:26 |   |    |    |   |    |    |                |                     |    |
| A<br>DOCUMENT STATUS P1 RELEASE DATE 2018/02/16 22:02:26 |   |    |    |   |    |    |                |                     |    |
| DOCUMENT STATUS P1 RELEASE DATE 2018/02/16 22:02:26      | Ы |    |    |   |    |    |                |                     |    |
| DOCUMENT STATUS P1 RELEASE DATE 2018/02/16 22:02:26      |   |    |    |   |    |    |                |                     |    |
| DOCUMENT STATUS P1 RELEASE DATE 2018/02/16 22:02:26      |   |    |    |   |    |    |                |                     |    |
| DOCUMENT STATUS P1 RELEASE DATE 2018/02/16 22:02:26      |   |    |    |   |    |    |                |                     |    |
| DOCUMENT STATUS P1 RELEASE DATE 2018/02/16 22:02:26      |   |    |    |   |    |    |                |                     |    |
|                                                          | A |    |    |   |    |    |                |                     |    |
|                                                          |   |    |    |   | I  |    |                |                     |    |
|                                                          |   |    |    |   |    |    |                | 13                  | 12 |