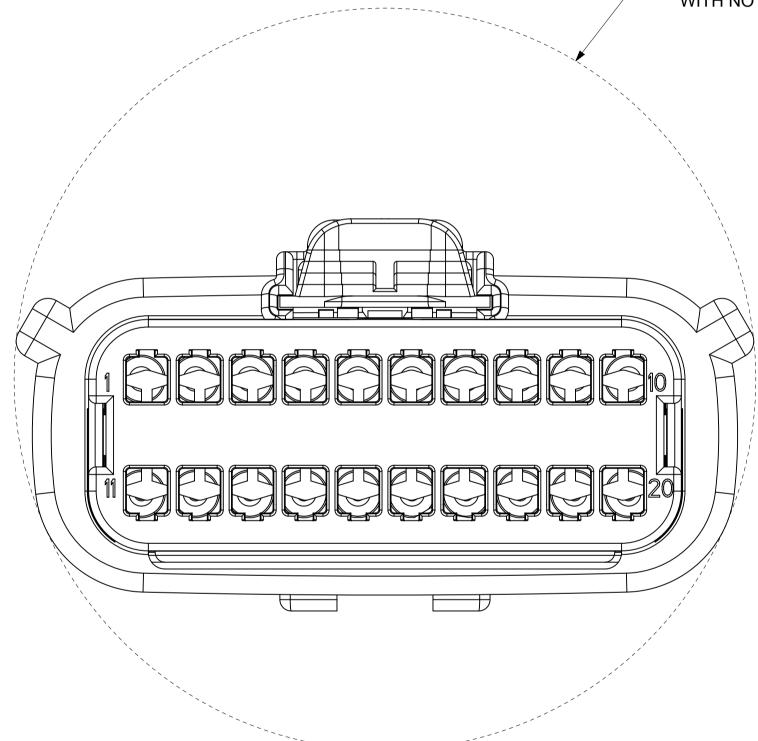

| MATING CONNECTOR DRAWINGS |               |  |  |  |  |  |  |
|---------------------------|---------------|--|--|--|--|--|--|
| DESCRIPTION               | MOLEX INLINE  |  |  |  |  |  |  |
| 2X2                       | SD-33472-0001 |  |  |  |  |  |  |
| 2X3                       | SD-33472-0001 |  |  |  |  |  |  |
| 2X4                       | SD-33472-0001 |  |  |  |  |  |  |
| 2X6                       | SD-33472-0001 |  |  |  |  |  |  |
| 2X8                       | SD-33472-0001 |  |  |  |  |  |  |
| 2X10                      | SD-33472-0001 |  |  |  |  |  |  |

MX150 CIRCUIT SIZE 04, 06, 08, 12, 16, 20

11

10

| SYMBO              | IS | THIS DRAWING C            | ONTAINS INF | ORMATION THAT  | IS PROPRIE   | ETARY TO MOLEX | ELECTRO | NIC TEC | CHNOLOGIES, LLC ANI | D SHO      | ULD NOT BE USED WIT | HOUT WR  | ITTEN PEF | RMISSION | Ī |
|--------------------|----|---------------------------|-------------|----------------|--------------|----------------|---------|---------|---------------------|------------|---------------------|----------|-----------|----------|---|
|                    |    | DIMENSION UNITS           | SCALE       | CURRENT F      | REV DES      | C:             |         |         |                     |            |                     |          |           |          | В |
| <b>F</b> =         | 0  | mm                        | 1.5:1       |                |              |                |         |         |                     | n          | nole                | X        |           |          |   |
|                    | 0  | GENERAL TOL<br>(UNLESS SF |             |                |              |                |         |         |                     |            |                     |          |           |          | - |
| F =                | 0  | ANGULAR TOL               | ± 1.0 °     |                | 71650        |                |         |         |                     |            | MX150 BLADE         |          |           |          |   |
| <u></u> <i>S</i> = | 0  | 4 PLACES                  | ±           |                |              | NATHAC         | 2018/0  |         | DUAL RC             | DW S       | EALED ASSEM         | BLY MA   | AT SEA    | L        |   |
|                    | Δ  | 3 PLACES                  | +           | CHK'D: M       | IVANSL       | AMBROU         | 2018/0  | 2/16    |                     |            |                     |          |           |          |   |
| ₩ -                | 0  |                           | <u> </u>    | APPR: M        | IVANSL       | AMBROU         | 2018/0  | 2/16    | PRC                 | DDUC       | CT CUSTOMER         | DRAW     | ING       |          |   |
| <b>C</b> =         | 0  | 2 PLACES                  | ± 0.1       | INITIAL R      | EVISIO       | N:             |         |         | DOCUMENT NUMBER     |            |                     | DOC TYPE | DOC PART  | REVISION | - |
|                    | 0  | 1 PLACE                   | ± 0.2       | DRWN: A        | PROFF        | ITT            | 2014/0  |         |                     | 101        | 0004                |          | 004       | ۲ŋ       | A |
|                    | -  | 0 PLACES                  | ±           | APPR: V        | <b>KOSHY</b> | ,              | 2014/0  | )5/14   | SD-33               | 9404       | 2-0001              | PSD      | 001       | E2       |   |
| =                  | 0  | DRAFT WHERE A             | APPLICABLE  | THIRD ANGLE PR | ROJECTION    | DRAWING        | SERIE   | S       | MATERIAL NUMBER     | (          | CUSTOMER            | I        | SHEET N   | UMBER    |   |
| <b>~</b> =         | 0  | MUST REI<br>WITHIN DIME   |             | $\oplus \in$   |              | 3348           | 32      |         |                     | GENERAL MA | RKET                | 7 0      | F 11      |          |   |
| 7                  |    |                           | 6           | 5              |              | 4              |         |         | 3                   |            | 2                   |          | 1         |          | - |