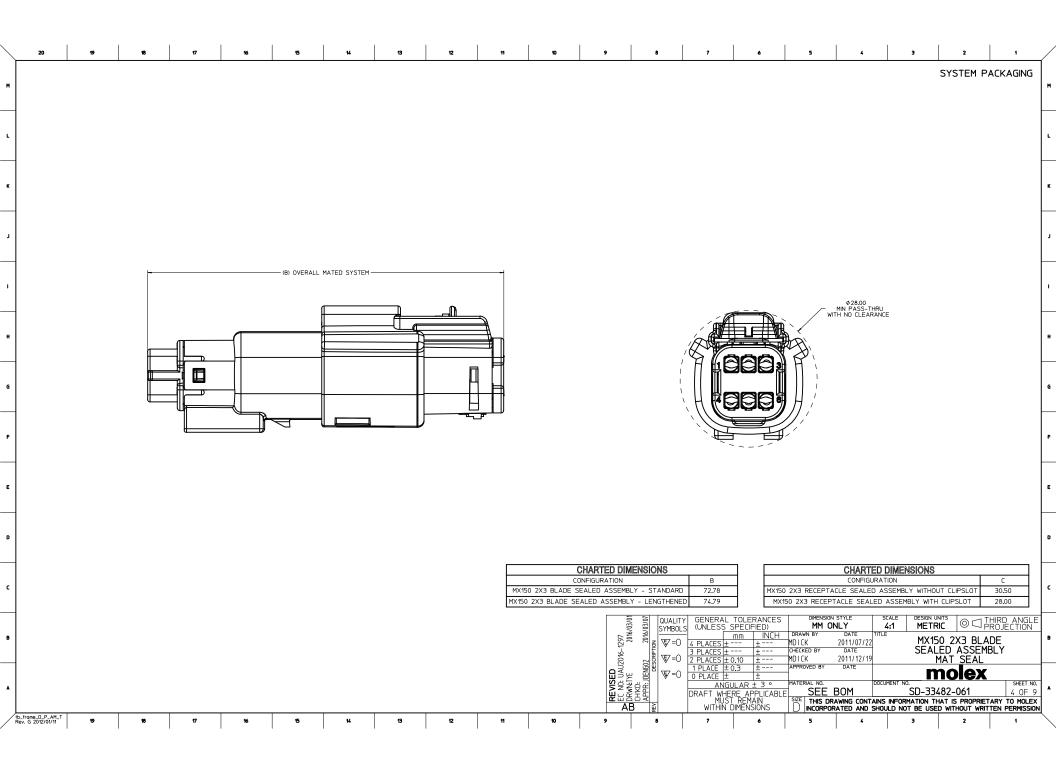

ØDIM L ─ MIN PASS-THRU WITH NO CLEARANCE

|               |                                                                        | <u>.</u>                                                                                                                                                                                                                                                                                                                                                                                                                      |                                                         |                                                                   |
|---------------|------------------------------------------------------------------------|-------------------------------------------------------------------------------------------------------------------------------------------------------------------------------------------------------------------------------------------------------------------------------------------------------------------------------------------------------------------------------------------------------------------------------|---------------------------------------------------------|-------------------------------------------------------------------|
| CH            | ARTED DIMENSION                                                        |                                                                                                                                                                                                                                                                                                                                                                                                                               |                                                         |                                                                   |
| BLADE         | RECEPTACLE                                                             | DIME                                                                                                                                                                                                                                                                                                                                                                                                                          | NSIONS                                                  |                                                                   |
| CONFIGURATION | CONFIGURATION                                                          | K                                                                                                                                                                                                                                                                                                                                                                                                                             | L                                                       |                                                                   |
|               | W/O CLIPSLOT                                                           | 72.78                                                                                                                                                                                                                                                                                                                                                                                                                         | 28.00                                                   |                                                                   |
| STANDARD      | W/ CLIPSLOT                                                            | 72.78                                                                                                                                                                                                                                                                                                                                                                                                                         | 28.50                                                   |                                                                   |
|               | LENGTHENED                                                             | 77.21                                                                                                                                                                                                                                                                                                                                                                                                                         | 28.00                                                   |                                                                   |
|               | W/O CLIPSLOT                                                           | 70 70                                                                                                                                                                                                                                                                                                                                                                                                                         | 28.00                                                   |                                                                   |
| STANDARD      | W/ CLIPSLOT                                                            | 12.18                                                                                                                                                                                                                                                                                                                                                                                                                         | 30.50                                                   |                                                                   |
|               | 74.70                                                                  | 28.00                                                                                                                                                                                                                                                                                                                                                                                                                         |                                                         |                                                                   |
| LENGTHENED    | W/ CLIPSLOT                                                            | 74.79                                                                                                                                                                                                                                                                                                                                                                                                                         | 30.50                                                   |                                                                   |
| STANDARD      | W/O CLIPSLOT                                                           | 70 70                                                                                                                                                                                                                                                                                                                                                                                                                         | 29.50                                                   |                                                                   |
|               | W/ CLIPSLOT                                                            | 12.18                                                                                                                                                                                                                                                                                                                                                                                                                         | 31.50                                                   |                                                                   |
|               | W/O CLIPSLOT                                                           | 70.70                                                                                                                                                                                                                                                                                                                                                                                                                         | 05 50                                                   |                                                                   |
| STANDARD      | W/ CLIPSLOT                                                            | 72.79                                                                                                                                                                                                                                                                                                                                                                                                                         | 35.58                                                   |                                                                   |
|               | W/O CLIPSLOT                                                           | 70.07                                                                                                                                                                                                                                                                                                                                                                                                                         | 10.05                                                   |                                                                   |
| STANDARD      | W/ CLIPSLOT                                                            | 12.61                                                                                                                                                                                                                                                                                                                                                                                                                         | 42.25                                                   |                                                                   |
| STANDARD      | STANDARD                                                               | 72.78                                                                                                                                                                                                                                                                                                                                                                                                                         | 49.05                                                   |                                                                   |
|               | BLADE<br>CONFIGURATION<br>STANDARD<br>STANDARD<br>STANDARD<br>STANDARD | BLADE<br>CONFIGURATIONRECEPTACLE<br>CONFIGURATIONBLADE<br>CONFIGURATIONW/O CLIPSLOTSTANDARDW/O CLIPSLOTATANDARDW/O CLIPSLOTLENGTHENEDW/O CLIPSLOTSTANDARDW/O CLIPSLOTSTANDARDW/O CLIPSLOTSTANDARDW/O CLIPSLOTSTANDARDW/O CLIPSLOTSTANDARDW/O CLIPSLOTSTANDARDW/O CLIPSLOTSTANDARDW/O CLIPSLOTSTANDARDW/O CLIPSLOTM/O CLIPSLOTW/O CLIPSLOTSTANDARDW/O CLIPSLOTSTANDARDW/O CLIPSLOTM/O CLIPSLOTW/O CLIPSLOTSTANDARDW/O CLIPSLOT | $ \begin{array}{c c c c c c c c c c c c c c c c c c c $ | $\begin{array}{c c c c c } & & & & & & & & & & & & & & & & & & &$ |