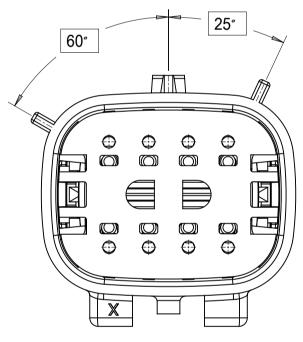

| 2X3                                              | 2X4                                                                                                                                                                                                                                                                                                                                                                                                                                                                                                                                                                                                                                                                                                                                                                                                                                                                                                                                                                                                                                                                                                                                                                                                                                                                                                                                                                                                                                                                                                                                                                                                                                                                                                                                                                                                                                                                                                                                                                                                                                                                                |
|--------------------------------------------------|------------------------------------------------------------------------------------------------------------------------------------------------------------------------------------------------------------------------------------------------------------------------------------------------------------------------------------------------------------------------------------------------------------------------------------------------------------------------------------------------------------------------------------------------------------------------------------------------------------------------------------------------------------------------------------------------------------------------------------------------------------------------------------------------------------------------------------------------------------------------------------------------------------------------------------------------------------------------------------------------------------------------------------------------------------------------------------------------------------------------------------------------------------------------------------------------------------------------------------------------------------------------------------------------------------------------------------------------------------------------------------------------------------------------------------------------------------------------------------------------------------------------------------------------------------------------------------------------------------------------------------------------------------------------------------------------------------------------------------------------------------------------------------------------------------------------------------------------------------------------------------------------------------------------------------------------------------------------------------------------------------------------------------------------------------------------------------|
|                                                  |                                                                                                                                                                                                                                                                                                                                                                                                                                                                                                                                                                                                                                                                                                                                                                                                                                                                                                                                                                                                                                                                                                                                                                                                                                                                                                                                                                                                                                                                                                                                                                                                                                                                                                                                                                                                                                                                                                                                                                                                                                                                                    |
| 25° 60°<br>C C C C C C C C C C C C C C C C C C C |                                                                                                                                                                                                                                                                                                                                                                                                                                                                                                                                                                                                                                                                                                                                                                                                                                                                                                                                                                                                                                                                                                                                                                                                                                                                                                                                                                                                                                                                                                                                                                                                                                                                                                                                                                                                                                                                                                                                                                                                                                                                                    |
| 60°<br>C C C C C C C C C C C C C C C C C C C     |                                                                                                                                                                                                                                                                                                                                                                                                                                                                                                                                                                                                                                                                                                                                                                                                                                                                                                                                                                                                                                                                                                                                                                                                                                                                                                                                                                                                                                                                                                                                                                                                                                                                                                                                                                                                                                                                                                                                                                                                                                                                                    |
| 25° 25°                                          |                                                                                                                                                                                                                                                                                                                                                                                                                                                                                                                                                                                                                                                                                                                                                                                                                                                                                                                                                                                                                                                                                                                                                                                                                                                                                                                                                                                                                                                                                                                                                                                                                                                                                                                                                                                                                                                                                                                                                                                                                                                                                    |
| 2 11 10 9                                        | Note of the product of |