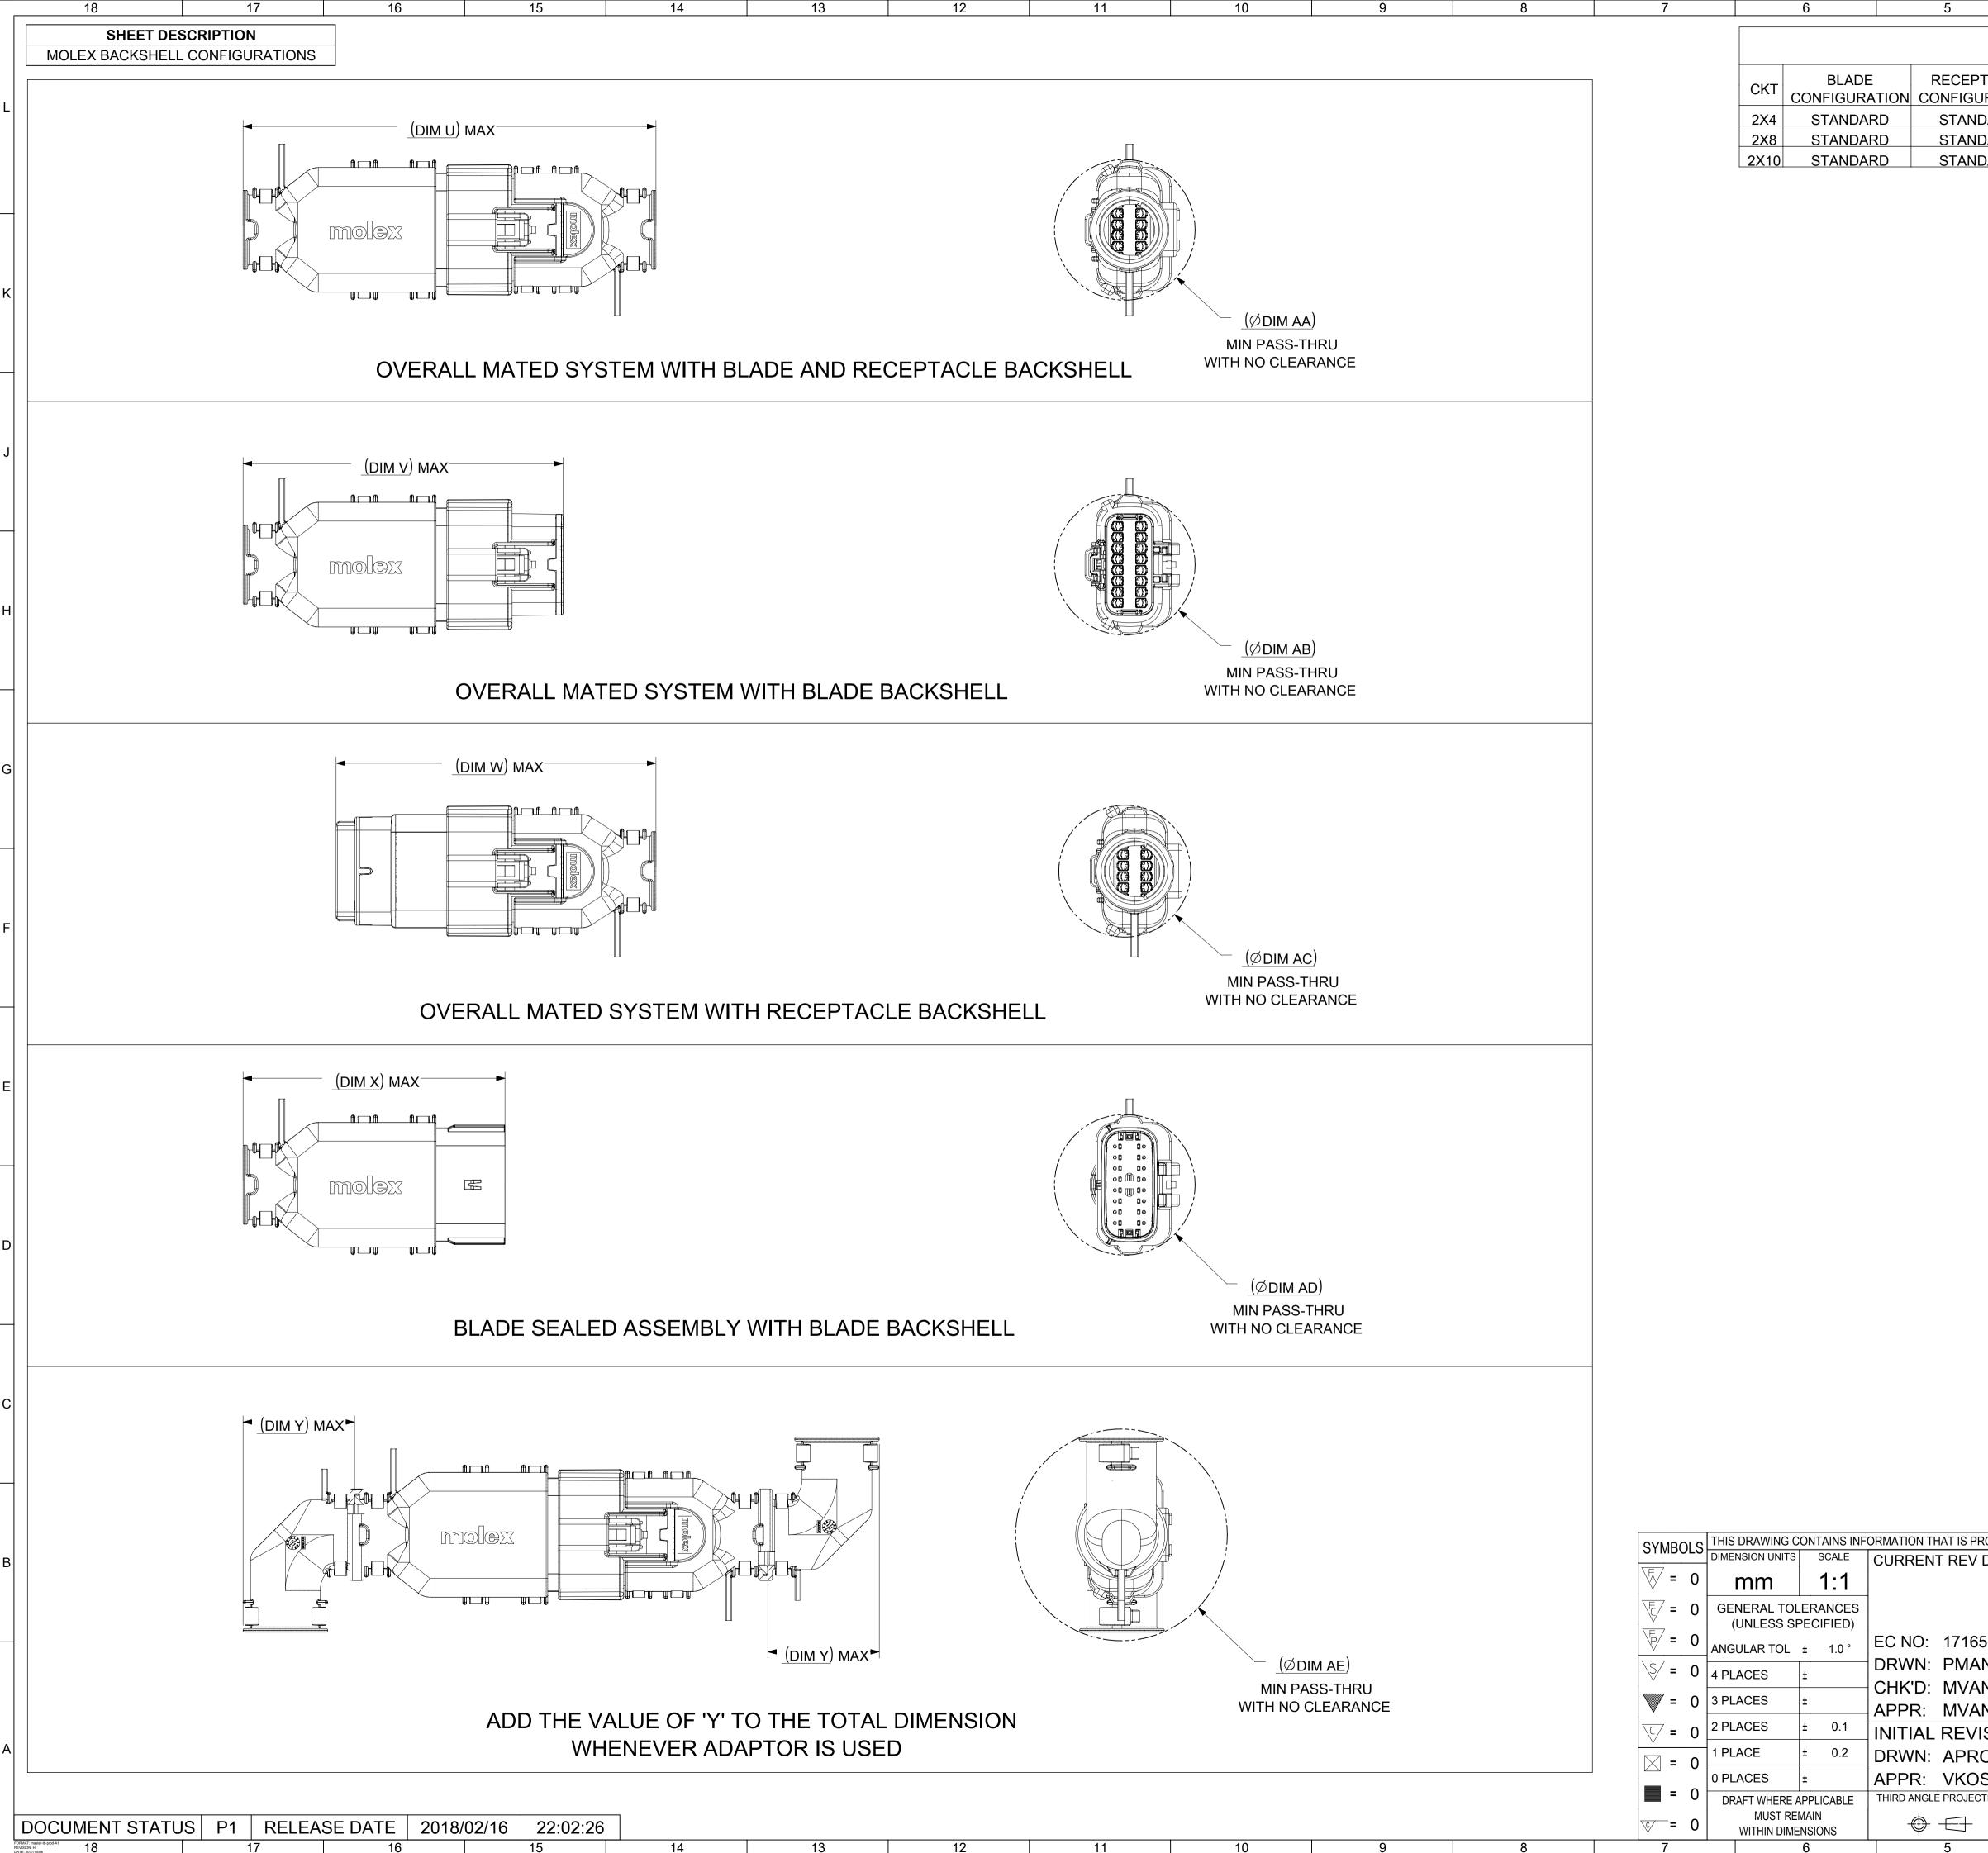

| 11 | 10 | 9 | 8 | 7 | 6 | 5 |
|----|----|---|---|---|---|---|
| ·  |    |   |   |   |   |   |

Y

FIED

12

11

10

AP

|                 |                     | [          | E2                     | ADE                    | DED MOLEX BAC                    | KSHELL I   | DETAILS  | 3        |   |  |  |
|-----------------|---------------------|------------|------------------------|------------------------|----------------------------------|------------|----------|----------|---|--|--|
|                 |                     | -          | E1                     | MIGRAT                 | ED FROM COCR<br>DXF F            |            | D IMPOI  | RTED     | D |  |  |
|                 |                     |            | Е                      |                        | D CHARTED DIN<br>(4, 2X6 AND 2X8 |            |          | X2,      |   |  |  |
|                 |                     |            | D                      | MINO                   | R GEOMETRY C                     | HANGE F    | ORUL     | V0       |   |  |  |
|                 |                     |            | C3                     |                        | ADD 2                            | 2X4        |          |          |   |  |  |
|                 |                     |            | C2                     |                        | ADD 2                            | 2X3        |          |          |   |  |  |
|                 |                     |            | C1                     |                        | ADD UL V0 CON                    | FIGURATI   | ONS      |          |   |  |  |
|                 |                     |            | С                      |                        | ADD 2                            | 2X8        |          |          | C |  |  |
|                 |                     |            | B1                     | ADD 2X6 BACKSHELL INFO |                                  |            |          |          |   |  |  |
| IN              | SPECTION N          |            | В                      |                        | ADD 2X6                          |            |          |          |   |  |  |
|                 | AST NUMBER<br>DDED: | : 9        | А                      | A INITIAL RELEASE      |                                  |            |          |          |   |  |  |
|                 | EMOVED:             | -          | REV                    |                        | REV DESC                         | RIPTION    |          |          |   |  |  |
| ROPRIE          | TARY TO MOLEX       |            | CHNOLOGIES             | 6, LLC AND SHO         | OULD NOT BE USED V               | VITHOUT WR | ITTEN PE | RMISSION |   |  |  |
| DES             | D:                  |            |                        | n                      | nole                             | X          |          |          | В |  |  |
| 650             |                     |            |                        |                        | MX150 BLAD                       |            |          |          |   |  |  |
|                 | NATHAC              | 2018/01/03 | DU                     | JAL ROW S              | SEALED ASSE                      | MBLY MA    | AT SEA   | Ĺ        |   |  |  |
|                 | AMBROU              | 2018/02/16 |                        |                        |                                  |            |          |          |   |  |  |
| ISIO            |                     | 2018/02/16 |                        |                        | CT CUSTOME                       |            |          |          |   |  |  |
| ROFF            |                     | 2014/04/28 | DOCUMENT               |                        |                                  | DOC TYPE   | DOC PART | REVISION | A |  |  |
| OSHY 2014/05/14 |                     |            | SI                     | D-3348                 | 2-0001                           | PSD        | 001      | E2       |   |  |  |
| CTION           | DRAWING             | SERIES     |                        |                        | SHEET I                          | NUMBER     | २        |          |   |  |  |
|                 | A1-SIZE             | 33482      | GENERAL MARKET 1 OF 11 |                        |                                  |            |          | F 11     |   |  |  |
| I               | 4                   | •          | 3                      |                        | 2                                |            | 1        |          | 1 |  |  |

| MATING CONNECTOR DRAWINGS |               |  |  |  |  |  |  |
|---------------------------|---------------|--|--|--|--|--|--|
| DESCRIPTION               | MOLEX INLINE  |  |  |  |  |  |  |
| 2X2                       | SD-33472-0001 |  |  |  |  |  |  |
| 2X3                       | SD-33472-0001 |  |  |  |  |  |  |
| 2X4                       | SD-33472-0001 |  |  |  |  |  |  |
| 2X6                       | SD-33472-0001 |  |  |  |  |  |  |
| 2X8                       | SD-33472-0001 |  |  |  |  |  |  |
| 2X10                      | SD-33472-0001 |  |  |  |  |  |  |