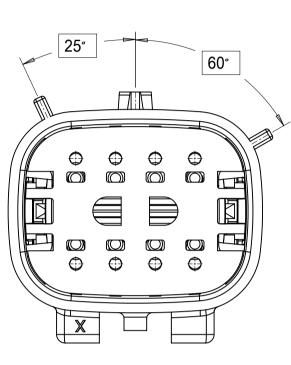

| 2X3                                              | 2X4                                                                                                                                                                                                                                                                                                                                                                                                                                                                                                                                                                                                                                                                                                                                                                                                                                                                                                                                                                                                                                                                                                                                                                                                                                                                                                                                                                                                                                                                                                                                                                                                                                                                                                                                                                                                                                                                                                                                                                                                                                                                                |
|--------------------------------------------------|------------------------------------------------------------------------------------------------------------------------------------------------------------------------------------------------------------------------------------------------------------------------------------------------------------------------------------------------------------------------------------------------------------------------------------------------------------------------------------------------------------------------------------------------------------------------------------------------------------------------------------------------------------------------------------------------------------------------------------------------------------------------------------------------------------------------------------------------------------------------------------------------------------------------------------------------------------------------------------------------------------------------------------------------------------------------------------------------------------------------------------------------------------------------------------------------------------------------------------------------------------------------------------------------------------------------------------------------------------------------------------------------------------------------------------------------------------------------------------------------------------------------------------------------------------------------------------------------------------------------------------------------------------------------------------------------------------------------------------------------------------------------------------------------------------------------------------------------------------------------------------------------------------------------------------------------------------------------------------------------------------------------------------------------------------------------------------|
|                                                  |                                                                                                                                                                                                                                                                                                                                                                                                                                                                                                                                                                                                                                                                                                                                                                                                                                                                                                                                                                                                                                                                                                                                                                                                                                                                                                                                                                                                                                                                                                                                                                                                                                                                                                                                                                                                                                                                                                                                                                                                                                                                                    |
| 25° 60°<br>C C C C C C C C C C C C C C C C C C C |                                                                                                                                                                                                                                                                                                                                                                                                                                                                                                                                                                                                                                                                                                                                                                                                                                                                                                                                                                                                                                                                                                                                                                                                                                                                                                                                                                                                                                                                                                                                                                                                                                                                                                                                                                                                                                                                                                                                                                                                                                                                                    |
| 60°<br>C C C C C C C C C C C C C C C C C C C     |                                                                                                                                                                                                                                                                                                                                                                                                                                                                                                                                                                                                                                                                                                                                                                                                                                                                                                                                                                                                                                                                                                                                                                                                                                                                                                                                                                                                                                                                                                                                                                                                                                                                                                                                                                                                                                                                                                                                                                                                                                                                                    |
| 25° 25°                                          |                                                                                                                                                                                                                                                                                                                                                                                                                                                                                                                                                                                                                                                                                                                                                                                                                                                                                                                                                                                                                                                                                                                                                                                                                                                                                                                                                                                                                                                                                                                                                                                                                                                                                                                                                                                                                                                                                                                                                                                                                                                                                    |
| 2 11 10 9                                        | Note of the product of |