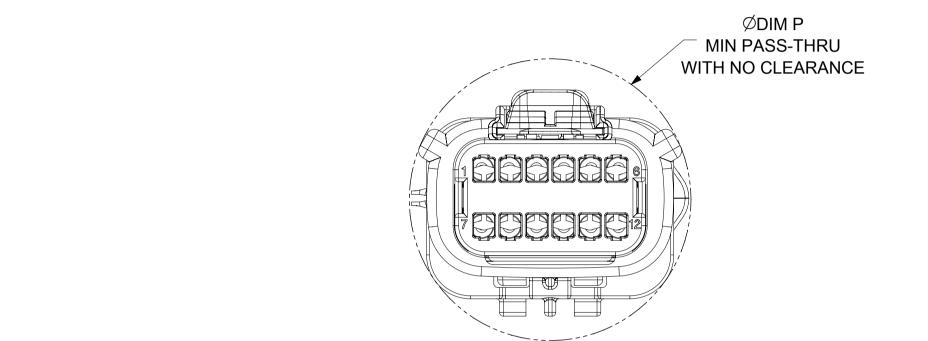

#### 18 17 16 15 14 13 SHEET DESCRIPTION

BLADE SEALED ASSEMBLY

10

SECTION V-V

11

|                                                                                                                                                    | 2X3 LENGTHENED     | 19.04 3.50                 |                 | +                  |          |
|----------------------------------------------------------------------------------------------------------------------------------------------------|--------------------|----------------------------|-----------------|--------------------|----------|
|                                                                                                                                                    | 2X4<br>2X6         | 22.54 1.75<br>29.54 1.75   | 27.21<br>32.27  | 54.45 2<br>54.45 2 |          |
|                                                                                                                                                    | 2X8                | 36.54 1.75                 | 38.88           | 54.45              | 22.23    |
|                                                                                                                                                    | 2X10               | 43.64 1.75                 | 45.65           | 54.45              | 22.05    |
|                                                                                                                                                    |                    | ØDIM                       | С               |                    |          |
|                                                                                                                                                    |                    | — MIN PASS-<br>WITH NO CLE | THRU(<br>ARANCE | 9)<br>E            | к        |
|                                                                                                                                                    |                    |                            |                 | _                  |          |
|                                                                                                                                                    |                    |                            |                 |                    |          |
|                                                                                                                                                    | ``                 |                            | TERMIN          | JAL                |          |
|                                                                                                                                                    |                    | `````                      | POSITIC         |                    |          |
| /                                                                                                                                                  | ļ                  |                            |                 |                    |          |
|                                                                                                                                                    | <u>†1</u>          |                            |                 |                    | J        |
|                                                                                                                                                    | XXX                |                            |                 |                    |          |
|                                                                                                                                                    |                    |                            |                 |                    |          |
|                                                                                                                                                    |                    |                            |                 |                    |          |
|                                                                                                                                                    |                    |                            |                 |                    |          |
|                                                                                                                                                    |                    |                            |                 |                    | н        |
|                                                                                                                                                    |                    |                            |                 |                    |          |
|                                                                                                                                                    |                    |                            |                 |                    |          |
|                                                                                                                                                    |                    |                            |                 |                    |          |
| K LAST TERMINAL                                                                                                                                    |                    |                            |                 |                    |          |
| POSITION REAR                                                                                                                                      |                    |                            |                 |                    | G        |
| (WIRE HARI                                                                                                                                         | NESS SIDE)         |                            |                 |                    | G        |
|                                                                                                                                                    |                    |                            |                 |                    |          |
|                                                                                                                                                    |                    |                            |                 |                    |          |
|                                                                                                                                                    |                    |                            |                 |                    |          |
|                                                                                                                                                    |                    |                            |                 |                    |          |
|                                                                                                                                                    |                    |                            |                 |                    | F        |
|                                                                                                                                                    |                    |                            |                 |                    |          |
|                                                                                                                                                    |                    |                            |                 |                    |          |
|                                                                                                                                                    |                    |                            |                 |                    |          |
|                                                                                                                                                    |                    |                            |                 |                    |          |
|                                                                                                                                                    |                    |                            |                 |                    | E        |
|                                                                                                                                                    |                    |                            |                 |                    |          |
|                                                                                                                                                    |                    |                            |                 |                    |          |
|                                                                                                                                                    |                    |                            |                 |                    |          |
|                                                                                                                                                    |                    |                            |                 |                    |          |
|                                                                                                                                                    |                    |                            |                 |                    |          |
|                                                                                                                                                    |                    |                            |                 |                    | D        |
|                                                                                                                                                    |                    |                            |                 |                    |          |
|                                                                                                                                                    |                    |                            |                 |                    |          |
|                                                                                                                                                    |                    |                            |                 |                    |          |
|                                                                                                                                                    |                    |                            |                 |                    |          |
|                                                                                                                                                    |                    |                            |                 |                    | с        |
|                                                                                                                                                    |                    |                            |                 |                    |          |
|                                                                                                                                                    |                    |                            |                 |                    |          |
|                                                                                                                                                    |                    |                            |                 |                    |          |
|                                                                                                                                                    |                    |                            |                 |                    |          |
| SYMBOLS THIS DRAWING CONTAINS INFORMATION THAT IS PROPRIETARY TO MOLEX ELECTRONIC TECHN                                                            |                    |                            |                 | ITTEN PER          | MISSION  |
| DIMENSION UNITS SCALE CURRENT REV DESC:                                                                                                            |                    | ole                        | V               |                    | В        |
|                                                                                                                                                    |                    |                            | <b>; \</b>      |                    |          |
| $\frac{1}{\sqrt{5}} = 0$ (UNLESS SPECIFIED)                                                                                                        |                    |                            | _               |                    |          |
|                                                                                                                                                    | M.<br>DUAL ROW SEA | X150 BLADE<br>LED ASSEM    |                 | AT SEAI            |          |
| CHK'D: MVANSLAMBROU 2018/02/16                                                                                                                     |                    |                            |                 |                    | -        |
| = 0  3 PLACES ± APPR: MVANSLAMBROU 2018/02/16                                                                                                      | PRODUCT            | CUSTOMER                   | DRAW            | ING                |          |
|                                                                                                                                                    | DCUMENT NUMBER     |                            | DOC TYPE        | DOC PART           | REVISION |
| $ = 0 \begin{array}{ c c c c c c c c } \hline 1 & PLACE & \pm & 0.2 \\ \hline 0 & PLACES & \pm & APPR: VKOSHY & 2014/05/14 \\ \hline \end{array} $ | SD-33482-0         | 0001                       | PSD             | 001                | E2       |
| <b>THIRD ANGLE PROJECTION DRAWING SERIES MA</b>                                                                                                    |                    | OMER                       | <u> </u>        | SHEET N            |          |
| Image: must remain within dimensions     Image: must remain within dimensions     Image: must remain within dimensions     A1-SIZE     33482       | GI                 | ENERAL MA                  | RKET            | 5 OI               | F 11     |
| 7         6         5         4                                                                                                                    | 3                  | 2                          |                 | 1                  | ]        |

MX150 CIRCUIT SIZE 04, 06, 08, 12, 16, 20

11

10

| SYMBO              | IS | THIS DRAWING C            | ONTAINS INF | ORMATION THAT  | IS PROPRIE   | ETARY TO MOLEX | ELECTRO | NIC TEC | CHNOLOGIES, LLC ANI | D SHO      | ULD NOT BE USED WIT | HOUT WR  | ITTEN PEF | RMISSION | Ī |
|--------------------|----|---------------------------|-------------|----------------|--------------|----------------|---------|---------|---------------------|------------|---------------------|----------|-----------|----------|---|
|                    |    | DIMENSION UNITS           | SCALE       | CURRENT F      | REV DES      | C:             |         |         |                     |            |                     |          |           |          | В |
| <b>F</b> =         | 0  | mm                        | 1.5:1       |                |              |                |         |         |                     | n          | nole                | X        |           |          |   |
|                    | 0  | GENERAL TOL<br>(UNLESS SF |             |                |              |                |         |         |                     |            |                     |          |           |          | - |
| F =                | 0  | ANGULAR TOL               | ± 1.0 °     |                | 71650        |                |         |         |                     |            | MX150 BLADE         |          |           |          |   |
| <u></u> <i>S</i> = | 0  | 4 PLACES                  | ±           |                |              | NATHAC         | 2018/0  |         | DUAL RC             | DW S       | EALED ASSEM         | BLY MA   | AT SEA    | L        |   |
|                    | Δ  | 3 PLACES                  | +           | CHK'D: M       | IVANSL       | AMBROU         | 2018/0  | 2/16    |                     |            |                     |          |           |          |   |
| ₩ -                | 0  |                           | <u> </u>    | APPR: M        | IVANSL       | AMBROU         | 2018/0  | 2/16    | PRC                 | DDUC       | CT CUSTOMER         | DRAW     | ING       |          |   |
| <b>C</b> =         | 0  | 2 PLACES                  | ± 0.1       | INITIAL R      | EVISIO       | N:             |         |         | DOCUMENT NUMBER     |            |                     | DOC TYPE | DOC PART  | REVISION | - |
|                    | 0  | 1 PLACE                   | ± 0.2       | DRWN: A        | PROFF        | ITT            | 2014/0  |         |                     | 101        | 0004                |          | 004       | ۲ŋ       | A |
|                    | -  | 0 PLACES                  | ±           | APPR: V        | <b>KOSHY</b> | ,              | 2014/0  | )5/14   | SD-33               | 9404       | 2-0001              | PSD      | 001       | E2       |   |
| =                  | 0  | DRAFT WHERE A             | APPLICABLE  | THIRD ANGLE PR | ROJECTION    | DRAWING        | SERIE   | S       | MATERIAL NUMBER     | (          | CUSTOMER            | I        | SHEET N   | UMBER    |   |
| <b>~</b> =         | 0  | MUST REI<br>WITHIN DIME   |             | $\oplus \in$   |              | 3348           | 32      |         |                     | GENERAL MA | RKET                | 7 0      | F 11      |          |   |
| 7                  |    |                           | 6           | 5              |              | 4              |         |         | 3                   |            | 2                   |          | 1         |          | - |