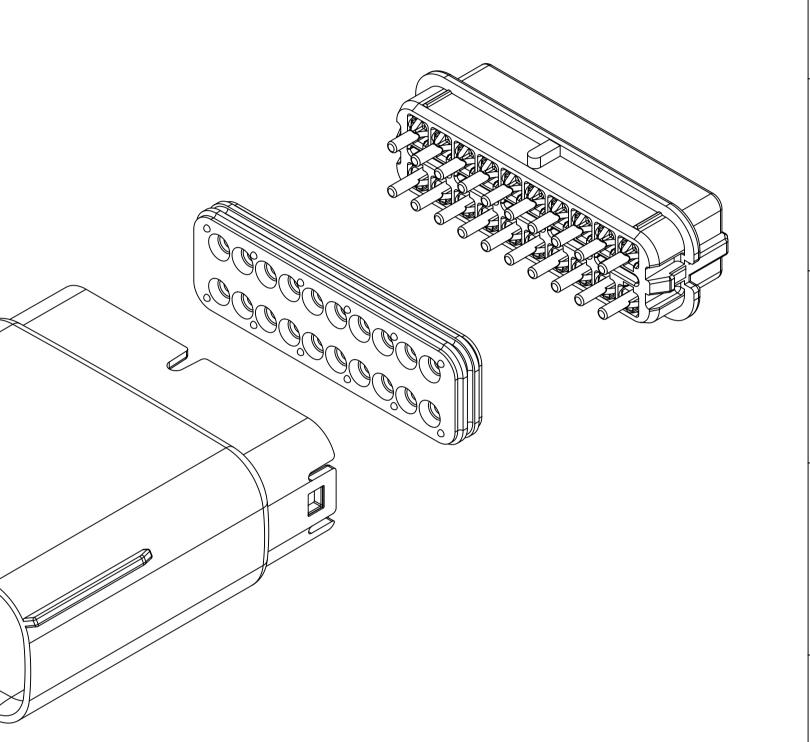

| MATING CONNECTOR DRAWINGS |               |  |  |  |  |  |  |
|---------------------------|---------------|--|--|--|--|--|--|
| DESCRIPTION               | MOLEX INLINE  |  |  |  |  |  |  |
| 2X2                       | SD-33472-0001 |  |  |  |  |  |  |
| 2X3                       | SD-33472-0001 |  |  |  |  |  |  |
| 2X4                       | SD-33472-0001 |  |  |  |  |  |  |
| 2X6                       | SD-33472-0001 |  |  |  |  |  |  |
| 2X8                       | SD-33472-0001 |  |  |  |  |  |  |
| 2X10                      | SD-33472-0001 |  |  |  |  |  |  |