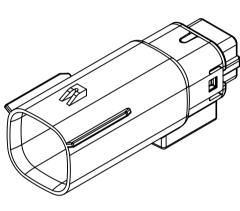

2X3 STANDARD

|                                                          | Г | 18 | 17 |   | 16 | 15 | 14             | 13                  | 12 |
|----------------------------------------------------------|---|----|----|---|----|----|----------------|---------------------|----|
|                                                          |   |    |    |   |    |    |                |                     |    |
|                                                          |   |    |    |   |    |    |                |                     |    |
|                                                          | L |    |    |   |    |    |                |                     |    |
|                                                          |   |    |    |   |    |    |                |                     |    |
|                                                          |   |    |    |   |    |    |                |                     |    |
|                                                          |   |    |    |   |    |    |                |                     |    |
|                                                          |   |    |    |   |    |    |                |                     |    |
|                                                          | K |    |    |   |    |    |                |                     |    |
|                                                          |   |    |    |   |    |    |                |                     |    |
|                                                          |   |    |    |   |    |    |                |                     |    |
|                                                          |   |    |    |   |    |    |                |                     |    |
|                                                          | J |    |    |   |    |    |                |                     |    |
|                                                          |   |    |    |   |    |    |                |                     |    |
|                                                          |   |    |    |   |    |    |                |                     |    |
|                                                          |   |    |    |   |    |    |                |                     |    |
|                                                          | н |    |    |   |    |    |                |                     |    |
|                                                          |   |    |    |   |    |    |                |                     |    |
|                                                          |   |    |    |   |    |    |                |                     |    |
|                                                          |   |    |    |   |    |    |                |                     |    |
|                                                          | G |    |    | - |    |    | — (DIM K) OVEF | RALL MATED SYSTEM - |    |
|                                                          |   |    |    |   |    |    |                |                     |    |
|                                                          |   |    |    |   |    |    |                |                     |    |
|                                                          |   |    |    |   |    |    |                |                     |    |
|                                                          |   |    |    |   |    |    |                |                     |    |
|                                                          | F |    |    |   |    |    |                |                     |    |
|                                                          |   |    |    |   |    |    |                |                     |    |
|                                                          |   |    |    |   |    |    |                |                     |    |
|                                                          |   |    |    |   |    |    |                |                     |    |
| DOCUMENT STATUS P1 RELEASE DATE 2018/02/16 22:02:26      | E |    |    |   |    |    |                |                     |    |
| DOCUMENT STATUS P1 RELEASE DATE 2018/02/16 22:02:26      |   |    |    |   |    |    |                |                     |    |
| DOCUMENT STATUS P1 RELEASE DATE 2018/02/16 22:02:26      |   |    |    |   |    |    |                |                     |    |
| DOCUMENT STATUS P1 RELEASE DATE 2018/02/16 22:02:26      |   |    |    |   |    |    |                |                     |    |
| DOCUMENT STATUS P1 RELEASE DATE 2018/02/16 22:02:26      | D |    |    |   |    |    |                |                     |    |
| DOCUMENT STATUS P1 RELEASE DATE 2018/02/16 22:02:26      |   |    |    |   |    |    |                |                     |    |
| DOCUMENT STATUS P1 RELEASE DATE 2018/02/16 22:02:26      |   |    |    |   |    |    |                |                     |    |
| DOCUMENT STATUS P1 RELEASE DATE 2018/02/16 22:02:26      |   |    |    |   |    |    |                |                     |    |
| A<br>DOCUMENT STATUS P1 RELEASE DATE 2018/02/16 22:02:26 | с |    |    |   |    |    |                |                     |    |
| A<br>DOCUMENT STATUS P1 RELEASE DATE 2018/02/16 22:02:26 |   |    |    |   |    |    |                |                     |    |
| A<br>DOCUMENT STATUS P1 RELEASE DATE 2018/02/16 22:02:26 |   |    |    |   |    |    |                |                     |    |
| A<br>DOCUMENT STATUS P1 RELEASE DATE 2018/02/16 22:02:26 |   |    |    |   |    |    |                |                     |    |
| A<br>DOCUMENT STATUS P1 RELEASE DATE 2018/02/16 22:02:26 |   |    |    |   |    |    |                |                     |    |
| DOCUMENT STATUS P1 RELEASE DATE 2018/02/16 22:02:26      | Ы |    |    |   |    |    |                |                     |    |
| DOCUMENT STATUS P1 RELEASE DATE 2018/02/16 22:02:26      |   |    |    |   |    |    |                |                     |    |
| DOCUMENT STATUS P1 RELEASE DATE 2018/02/16 22:02:26      |   |    |    |   |    |    |                |                     |    |
| DOCUMENT STATUS P1 RELEASE DATE 2018/02/16 22:02:26      |   |    |    |   |    |    |                |                     |    |
| DOCUMENT STATUS P1 RELEASE DATE 2018/02/16 22:02:26      |   |    |    |   |    |    |                |                     |    |
|                                                          | A |    |    |   |    |    |                |                     |    |
|                                                          |   |    |    |   | I  |    |                |                     |    |
|                                                          |   |    |    |   |    |    |                | 13                  | 12 |