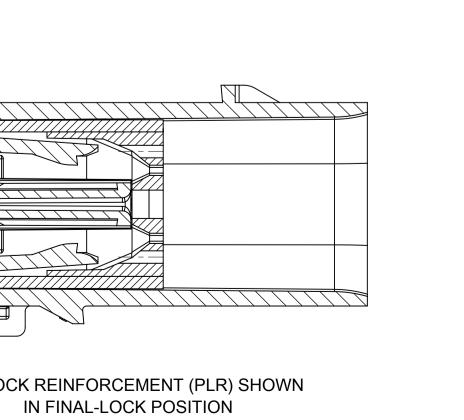

 DOCUMENT STATUS
 P1
 RELEASE DATE
 2018/02/16
 22:02:26

 VIEW STORY
 18
 17
 16
 15
 14
 13
 12

| К |                                                                                                                                                                                |                                  |
|---|--------------------------------------------------------------------------------------------------------------------------------------------------------------------------------|----------------------------------|
| H | OPTIONAL LASER MARKING ON<br>THIS SURFACE SEE NOTE 3g.                                                                                                                         |                                  |
| G |                                                                                                                                                                                | 4X DIM B       DIM A MAX       2 |
| F |                                                                                                                                                                                |                                  |
| E |                                                                                                                                                                                |                                  |
| D |                                                                                                                                                                                |                                  |
| С |                                                                                                                                                                                |                                  |
| В |                                                                                                                                                                                |                                  |
| A | PRIMARY LOCK REINFORCEMENT (PLR) SHOWN<br>IN PRE-STAGED POSITION<br>SECTION W-W                                                                                                | PRIMARY LOCK RE<br>IN FI         |
|   | DOCUMENT STATUS         P1         RELEASE DATE         2018/02/16         22:02:26           OWNT: INSHING-PODATI<br>EXTERNIT: 18         17         16         15         14 | 13 12                            |