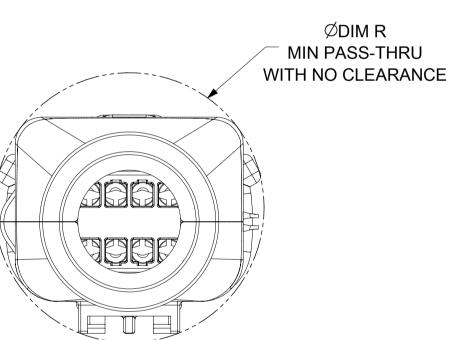

ØDIM L ─ MIN PASS-THRU WITH NO CLEARANCE

|               |                                                                        | <u>.</u>                                                                                                                                                                                                                                                                                                                                                                                                                      |                                                         |                                                                   |
|---------------|------------------------------------------------------------------------|-------------------------------------------------------------------------------------------------------------------------------------------------------------------------------------------------------------------------------------------------------------------------------------------------------------------------------------------------------------------------------------------------------------------------------|---------------------------------------------------------|-------------------------------------------------------------------|
| CH            | ARTED DIMENSION                                                        |                                                                                                                                                                                                                                                                                                                                                                                                                               |                                                         |                                                                   |
| BLADE         | RECEPTACLE                                                             | DIME                                                                                                                                                                                                                                                                                                                                                                                                                          | NSIONS                                                  |                                                                   |
| CONFIGURATION | CONFIGURATION                                                          | K                                                                                                                                                                                                                                                                                                                                                                                                                             | L                                                       |                                                                   |
|               | W/O CLIPSLOT                                                           | 72.78                                                                                                                                                                                                                                                                                                                                                                                                                         | 28.00                                                   |                                                                   |
| STANDARD      | W/ CLIPSLOT                                                            | 72.78                                                                                                                                                                                                                                                                                                                                                                                                                         | 28.50                                                   |                                                                   |
|               | LENGTHENED                                                             | 77.21                                                                                                                                                                                                                                                                                                                                                                                                                         | 28.00                                                   |                                                                   |
|               | W/O CLIPSLOT                                                           | 70 70                                                                                                                                                                                                                                                                                                                                                                                                                         | 28.00                                                   |                                                                   |
| STANDARD      | W/ CLIPSLOT                                                            | 12.18                                                                                                                                                                                                                                                                                                                                                                                                                         | 30.50                                                   |                                                                   |
|               | 74.70                                                                  | 28.00                                                                                                                                                                                                                                                                                                                                                                                                                         |                                                         |                                                                   |
| LENGTHENED    | W/ CLIPSLOT                                                            | 74.79                                                                                                                                                                                                                                                                                                                                                                                                                         | 30.50                                                   |                                                                   |
| STANDARD      | W/O CLIPSLOT                                                           | 70 70                                                                                                                                                                                                                                                                                                                                                                                                                         | 29.50                                                   |                                                                   |
|               | W/ CLIPSLOT                                                            | 12.18                                                                                                                                                                                                                                                                                                                                                                                                                         | 31.50                                                   |                                                                   |
|               | W/O CLIPSLOT                                                           | 70.70                                                                                                                                                                                                                                                                                                                                                                                                                         | 05 50                                                   |                                                                   |
| STANDARD      | W/ CLIPSLOT                                                            | 72.79                                                                                                                                                                                                                                                                                                                                                                                                                         | 35.58                                                   |                                                                   |
|               | W/O CLIPSLOT                                                           | 70.07                                                                                                                                                                                                                                                                                                                                                                                                                         | 10.05                                                   |                                                                   |
| STANDARD      | W/ CLIPSLOT                                                            | 12.61                                                                                                                                                                                                                                                                                                                                                                                                                         | 42.25                                                   |                                                                   |
| STANDARD      | STANDARD                                                               | 72.78                                                                                                                                                                                                                                                                                                                                                                                                                         | 49.05                                                   |                                                                   |
|               | BLADE<br>CONFIGURATION<br>STANDARD<br>STANDARD<br>STANDARD<br>STANDARD | BLADE<br>CONFIGURATIONRECEPTACLE<br>CONFIGURATIONBLADE<br>CONFIGURATIONW/O CLIPSLOTSTANDARDW/O CLIPSLOTATANDARDW/O CLIPSLOTLENGTHENEDW/O CLIPSLOTSTANDARDW/O CLIPSLOTSTANDARDW/O CLIPSLOTSTANDARDW/O CLIPSLOTSTANDARDW/O CLIPSLOTSTANDARDW/O CLIPSLOTSTANDARDW/O CLIPSLOTSTANDARDW/O CLIPSLOTSTANDARDW/O CLIPSLOTM/O CLIPSLOTW/O CLIPSLOTSTANDARDW/O CLIPSLOTSTANDARDW/O CLIPSLOTM/O CLIPSLOTW/O CLIPSLOTSTANDARDW/O CLIPSLOT | $ \begin{array}{c c c c c c c c c c c c c c c c c c c $ | $\begin{array}{c c c c c } & & & & & & & & & & & & & & & & & & &$ |