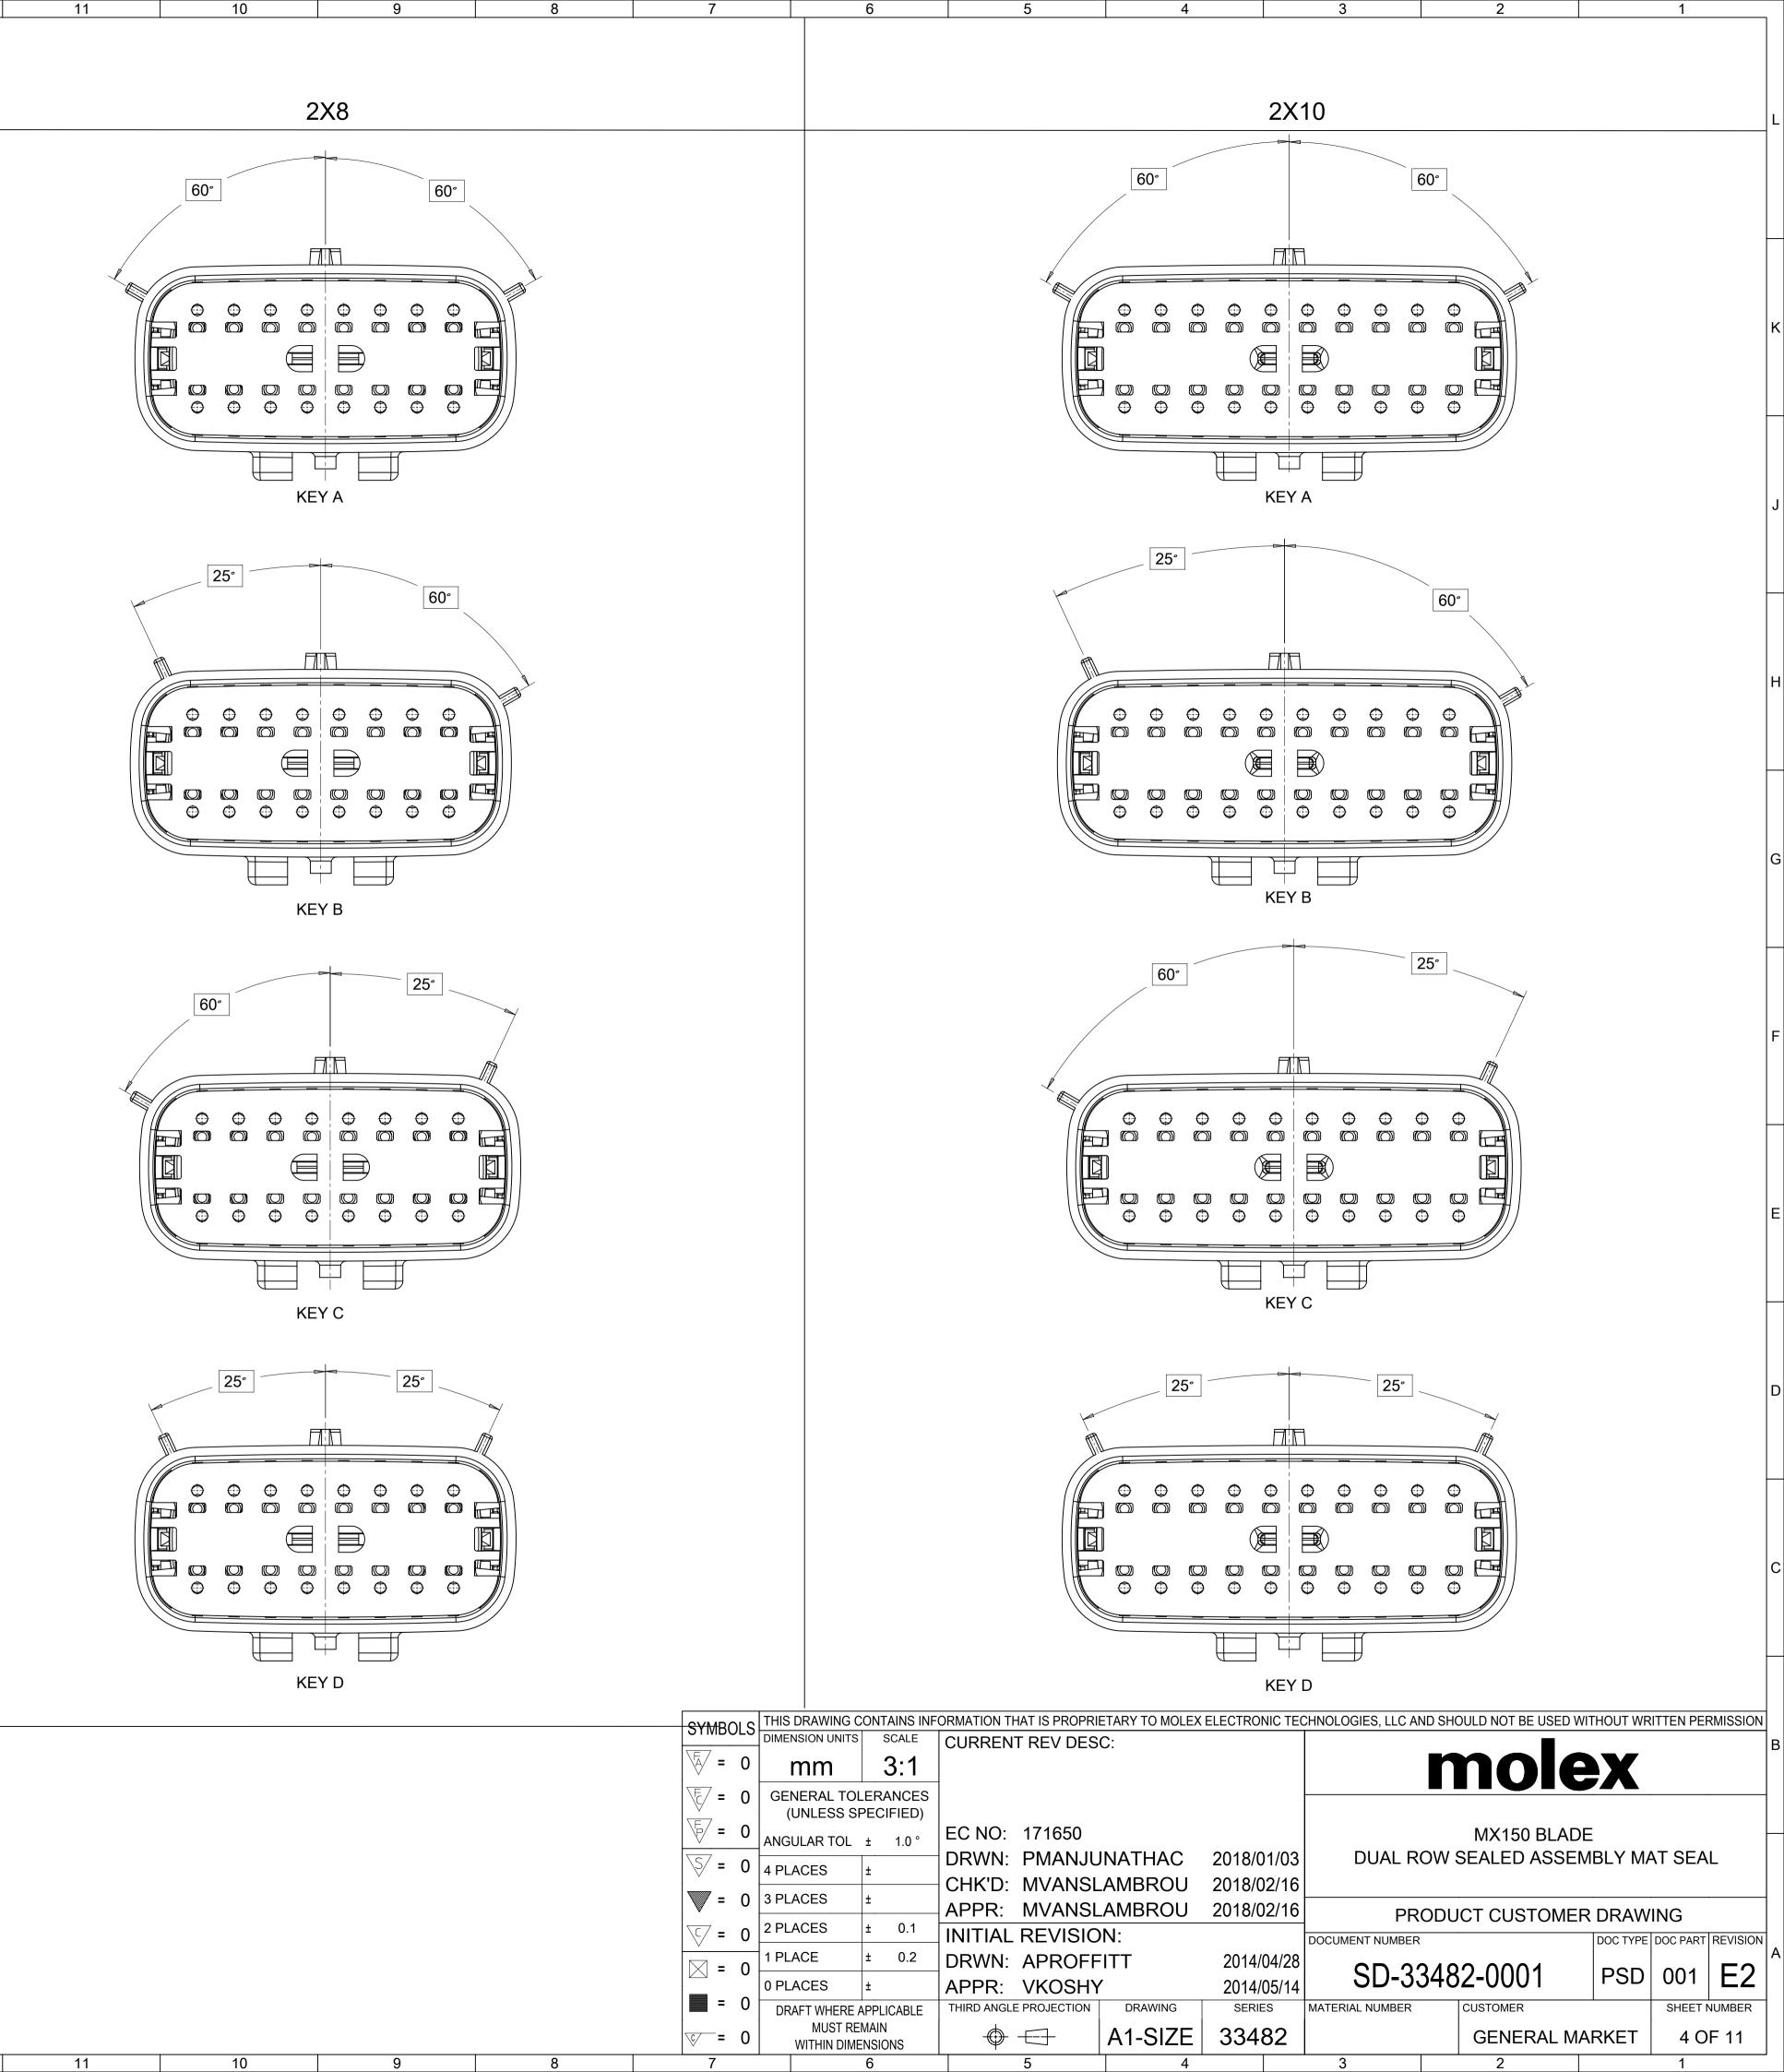

| MATING CONNECTOR DRAWINGS |               |  |  |  |  |  |  |
|---------------------------|---------------|--|--|--|--|--|--|
| DESCRIPTION               | MOLEX INLINE  |  |  |  |  |  |  |
| 2X2                       | SD-33472-0001 |  |  |  |  |  |  |
| 2X3                       | SD-33472-0001 |  |  |  |  |  |  |
| 2X4                       | SD-33472-0001 |  |  |  |  |  |  |
| 2X6                       | SD-33472-0001 |  |  |  |  |  |  |
| 2X8                       | SD-33472-0001 |  |  |  |  |  |  |
| 2X10                      | SD-33472-0001 |  |  |  |  |  |  |