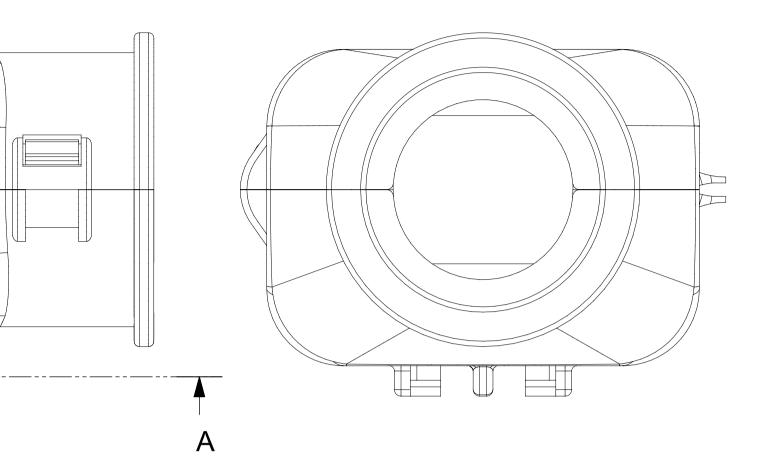

#### 18 17 16 15 14 13 SHEET DESCRIPTION

BLADE SEALED ASSEMBLY

10

SECTION V-V

11

|                                                                                                                                                    | 2X3 LENGTHENED     | 19.04 3.50                 |                 | +                  |          |
|----------------------------------------------------------------------------------------------------------------------------------------------------|--------------------|----------------------------|-----------------|--------------------|----------|
|                                                                                                                                                    | 2X4<br>2X6         | 22.54 1.75<br>29.54 1.75   | 27.21<br>32.27  | 54.45 2<br>54.45 2 |          |
|                                                                                                                                                    | 2X8                | 36.54 1.75                 | 38.88           | 54.45              | 22.23    |
|                                                                                                                                                    | 2X10               | 43.64 1.75                 | 45.65           | 54.45              | 22.05    |
|                                                                                                                                                    |                    | ØDIM                       | С               |                    |          |
|                                                                                                                                                    |                    | — MIN PASS-<br>WITH NO CLE | THRU(<br>ARANCE | 9)<br>E            | к        |
|                                                                                                                                                    |                    |                            |                 | _                  |          |
|                                                                                                                                                    |                    |                            |                 |                    |          |
|                                                                                                                                                    | ``                 |                            | TERMIN          | JAL                |          |
|                                                                                                                                                    |                    | `````                      | POSITIC         |                    |          |
| /                                                                                                                                                  | ļ                  |                            |                 |                    |          |
|                                                                                                                                                    | <u>†1</u>          |                            |                 |                    | J        |
|                                                                                                                                                    | XXX                |                            |                 |                    |          |
|                                                                                                                                                    |                    |                            |                 |                    |          |
|                                                                                                                                                    |                    |                            |                 |                    |          |
|                                                                                                                                                    |                    |                            |                 |                    |          |
|                                                                                                                                                    |                    |                            |                 |                    | н        |
|                                                                                                                                                    |                    |                            |                 |                    |          |
|                                                                                                                                                    |                    |                            |                 |                    |          |
|                                                                                                                                                    |                    |                            |                 |                    |          |
| K LAST TERMINAL                                                                                                                                    |                    |                            |                 |                    |          |
| POSITION REAR                                                                                                                                      |                    |                            |                 |                    | G        |
| (WIRE HARI                                                                                                                                         | NESS SIDE)         |                            |                 |                    | G        |
|                                                                                                                                                    |                    |                            |                 |                    |          |
|                                                                                                                                                    |                    |                            |                 |                    |          |
|                                                                                                                                                    |                    |                            |                 |                    |          |
|                                                                                                                                                    |                    |                            |                 |                    |          |
|                                                                                                                                                    |                    |                            |                 |                    | F        |
|                                                                                                                                                    |                    |                            |                 |                    |          |
|                                                                                                                                                    |                    |                            |                 |                    |          |
|                                                                                                                                                    |                    |                            |                 |                    |          |
|                                                                                                                                                    |                    |                            |                 |                    |          |
|                                                                                                                                                    |                    |                            |                 |                    | E        |
|                                                                                                                                                    |                    |                            |                 |                    |          |
|                                                                                                                                                    |                    |                            |                 |                    |          |
|                                                                                                                                                    |                    |                            |                 |                    |          |
|                                                                                                                                                    |                    |                            |                 |                    |          |
|                                                                                                                                                    |                    |                            |                 |                    |          |
|                                                                                                                                                    |                    |                            |                 |                    | D        |
|                                                                                                                                                    |                    |                            |                 |                    |          |
|                                                                                                                                                    |                    |                            |                 |                    |          |
|                                                                                                                                                    |                    |                            |                 |                    |          |
|                                                                                                                                                    |                    |                            |                 |                    |          |
|                                                                                                                                                    |                    |                            |                 |                    | с        |
|                                                                                                                                                    |                    |                            |                 |                    |          |
|                                                                                                                                                    |                    |                            |                 |                    |          |
|                                                                                                                                                    |                    |                            |                 |                    |          |
|                                                                                                                                                    |                    |                            |                 |                    |          |
| SYMBOLS THIS DRAWING CONTAINS INFORMATION THAT IS PROPRIETARY TO MOLEX ELECTRONIC TECHN                                                            |                    |                            |                 | ITTEN PER          | MISSION  |
| DIMENSION UNITS SCALE CURRENT REV DESC:                                                                                                            |                    | ole                        | V               |                    | В        |
|                                                                                                                                                    |                    |                            | <b>; \</b>      |                    |          |
| $\frac{1}{\sqrt{5}} = 0$ (UNLESS SPECIFIED)                                                                                                        |                    |                            | _               |                    |          |
|                                                                                                                                                    | M.<br>DUAL ROW SEA | X150 BLADE<br>LED ASSEM    |                 | AT SEAI            |          |
| CHK'D: MVANSLAMBROU 2018/02/16                                                                                                                     |                    |                            |                 |                    | -        |
| = 0  3 PLACES ± APPR: MVANSLAMBROU 2018/02/16                                                                                                      | PRODUCT            | CUSTOMER                   | DRAW            | ING                |          |
|                                                                                                                                                    | DCUMENT NUMBER     |                            | DOC TYPE        | DOC PART           | REVISION |
| $ = 0 \begin{array}{ c c c c c c c c } \hline 1 & PLACE & \pm & 0.2 \\ \hline 0 & PLACES & \pm & APPR: VKOSHY & 2014/05/14 \\ \hline \end{array} $ | SD-33482-0         | 0001                       | PSD             | 001                | E2       |
| <b>THIRD ANGLE PROJECTION DRAWING SERIES MA</b>                                                                                                    |                    | OMER                       | <u> </u>        | SHEET N            |          |
| Image: must remain within dimensions     Image: must remain within dimensions     Image: must remain within dimensions     A1-SIZE     33482       | GI                 | ENERAL MA                  | RKET            | 5 OI               | F 11     |
| 7         6         5         4                                                                                                                    | 3                  | 2                          |                 | 1                  | ]        |