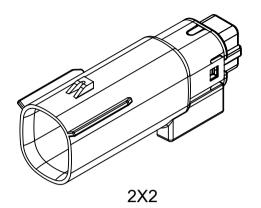

4

1

DIMENSIONS

A B C D E 15.54 1.75 24.40 54.45 22.23

19.04 3.50 26.21 54.45 22.23

CHARTED DIMENSION

DESCRIPTION

2X2