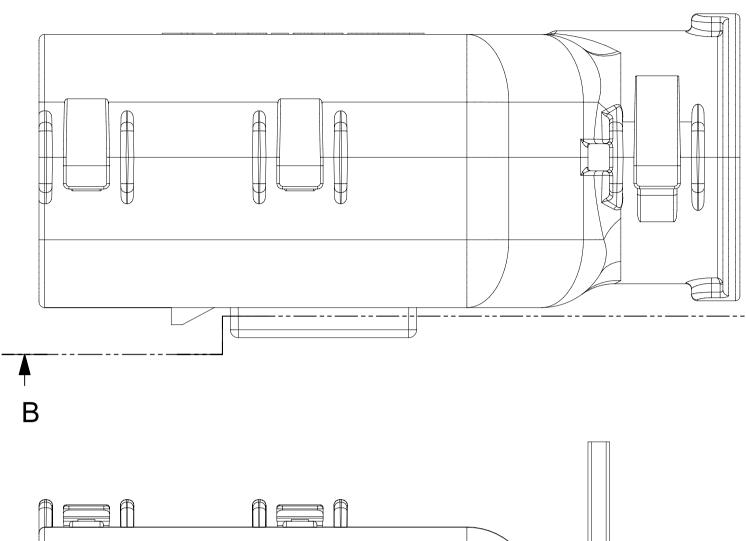

| 11 | 10 | 9 | 8 | 7 | 6 | 5 |
|----|----|---|---|---|---|---|
|    |    |   |   |   |   |   |

-SYSTEM TO BE USED WITH WIRE WITHIN DIAMETER RANGE OF 1.2mm TO 2.69mm. -FOR ADDITIONAL INFORMATION SEE THE BACKSHELL COMPONENT DRAWING SD-34950-0001.