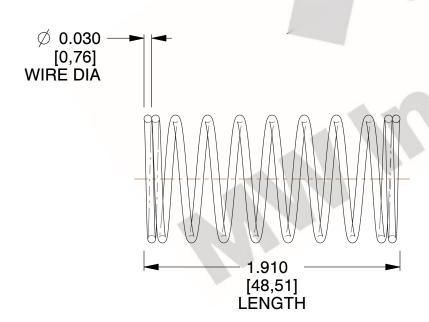

## **NOTES:**

Material : Music Wire
Finish : Glod Irridite

3. Ends: Closed

4. Total Coils: 10.000

Sugg. Max. Deflection: 0.450 (in)
Sugg. Max. Load: 2.300 (lbs)

7. All Drawing Dimensions are in Inches [mm]