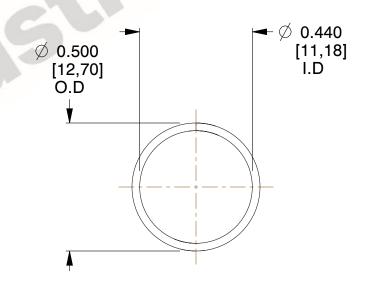

## **NOTES:**

Material : Music Wire
Finish : Glod Irridite

3. Ends: Closed

4. Total Coils: 10.000

Sugg. Max. Deflection: 0.450 (in)
Sugg. Max. Load: 2.300 (lbs)

7. All Drawing Dimensions are in Inches [mm]