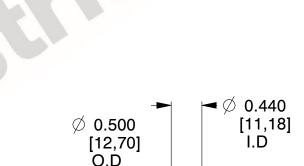

## **NOTES:**

1. Material : Spring Steel 2. Finish : Glod Irridite

3. Ends: Closed

4. Total Coils: 10.000

5. Sugg. Max. Deflection : 1.900 (in)6. Sugg. Max. Load : 2.300 (lbs)

7. All Drawing Dimensions are in Inches [mm]