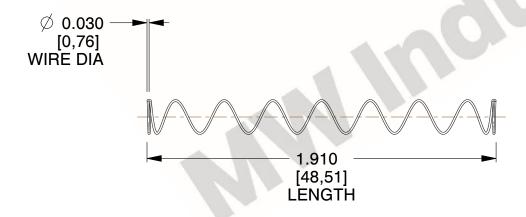

## **NOTES:**

1. Material : Spring Steel 2. Finish : Glod Irridite

3. Ends: Closed

4. Total Coils: 10.000

5. Sugg. Max. Deflection : 1.900 (in)6. Sugg. Max. Load : 2.300 (lbs)

7. All Drawing Dimensions are in Inches [mm]