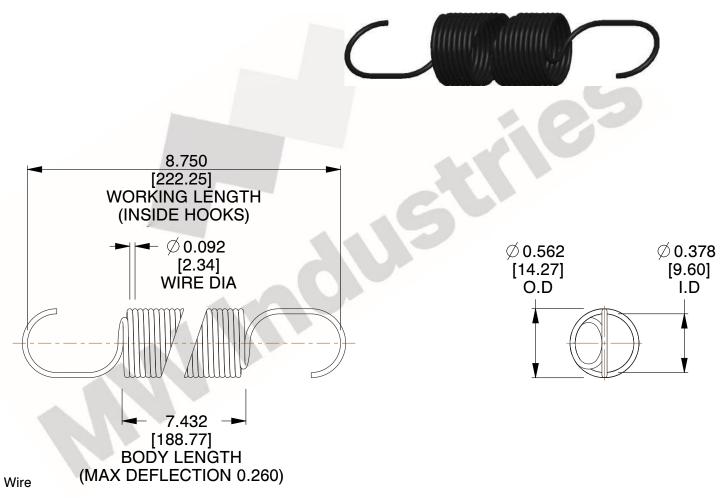

## NOTES:

1. Material: Music Wire

2. Finish: Zinc

3. Sugg Max. Load: 46.000 (lbs)

4. Deflection: 0.260 (in)

5. All Drawing Dimensions are in Inches [mm]

6. Coil Co

www.mwcomponents.com 800.237.5225