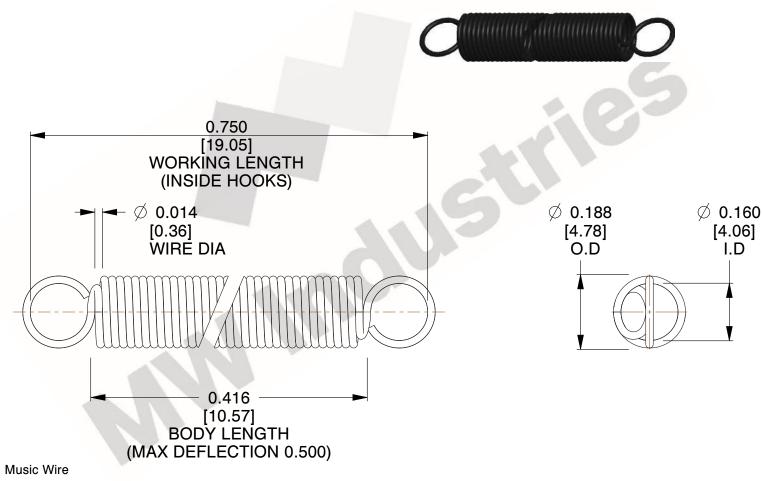

NOTES:

1. Material: Music Wire

2. Finish:

3. Sugg Max. Load: 0.550 (lbs) 4. Sugg Max. Deflection: 0.500 (in)

5. All Drawing Dimensions are in Inches [mm]

6. Coil Coun

This file and any associated information and specifications are provided for reference and evaluation purposes only, and is subject to change without notice. MW Industries makes no representations, warranties or guarantees as to the appropriateness, accuracy, completeness, or suitability for any purpose, of the file, information or specifications. You are solely responsible for the use of the file, information or specifications.

> SCALE 3.000

| COMPONENT    | SPRINGS |           |
|--------------|---------|-----------|
| ZZ3-11       |         | UNIT      |
|              |         | INCH [mm] |
| EXTENSION SP | PRINGS  | SHEET     |
|              |         | 1 of 1    |