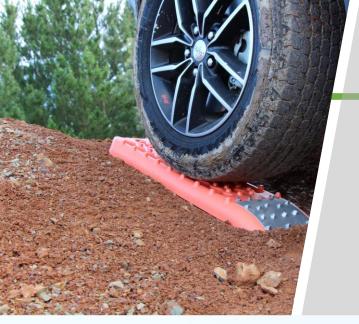

#### **Never Get Stuck Again**

Driving hazards like snow, ice, sand, and mud are no match with the Escaper Buddy in tow.

Simply place these traction mats under your vehicle's drive wheels, press lightly on the accelerator, and you are going again.

With metal traction plates at the end for extra grip and durability, these mats will get you out of any tough spot.

#### **Get Out of Any Jam**

- Treads on both sides grip your tires and dig into the ground, preventing mats from sliding
- Raised tracks prevent tires from spinning in any element; metal spikes add extra grip
- High-impact polypropylene is lightweight, durable, and strong enough to handle any type of vehicle
- No towing, pushing, or shoveling needed
- Set of 2 mats: one for each front or rear wheel