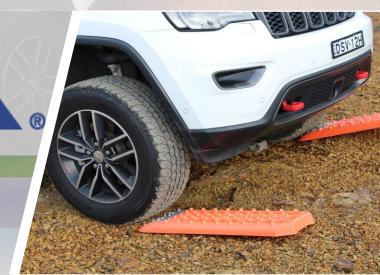

#### **Never Get Stuck Again**

Driving hazards like snow, ice, sand, and mud are no match with the Escaper Buddy in tow.

Simply place these traction mats under your vehicle's drive wheels, press lightly on the accelerator, and you are going again.

With metal traction plates at the end for extra grip and durability, these mats will get you out of any tough spot.

#### **Get Out of Any Jam**

- Treads on both sides grip your tires and dig into the ground, preventing mats from sliding
- Raised tracks prevent tires from spinning in any element; metal spikes add extra grip
- High-impact polypropylene is lightweight, durable, and strong enough to handle any type of vehicle
- No towing, pushing, or shoveling needed
- Set of 2 mats: one for each front or rear wheel