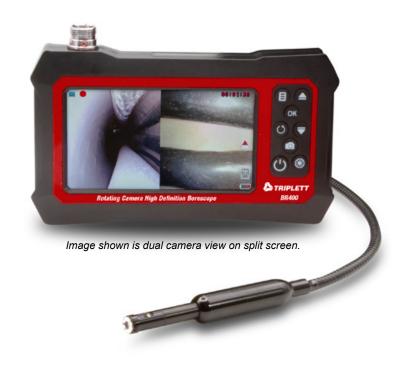

# **BR400** Rotating Camera High Definition Borescope

#### Features:

- 4.3" Color LCD monitor with 1920 x 1080 resolution
- Forward looking and side camera can be displayed simultaneously on split screen
- · 6 adjustable LEDs
- · Waterproof (IP67) 8mm cameras and 3m cable
- Built-in auxiliary light illuminates darkened work areas for inspection
- Record video (.AVI) and images (.JPG)
- View captured video/images on the display or transfer to your PC using the USB interface or removable SD card (64GB max)
- Supports 8 languages (English, Spanish, French, German, Italian, Russian, Japanese, Simplified Chinese, Traditional Chinese)
- Operates on rechargeable battery (4-hour battery life)
- Complete with Videoscope, 360° Rotating 8mm dual camera probe with 3m cable, SD card, AC Adapter/Charger, USB cable, camera accessories (magnet, hook, protective cap), and carrying case