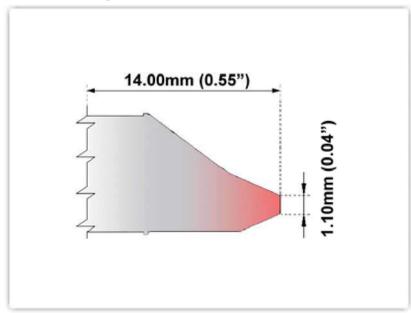

## EBM60DT004

Desolder Tip - Inner Diameter 1.10mm (0.04")

Tip Style: Desolder

Tip Width: 1.10mm (0.04")
Tip Length: 14.00mm (0.55")

600 Type Cartridge<sup>1</sup>: 325°C - 358°C

RoHS Compliant<sup>2</sup> / Lead Free: YES