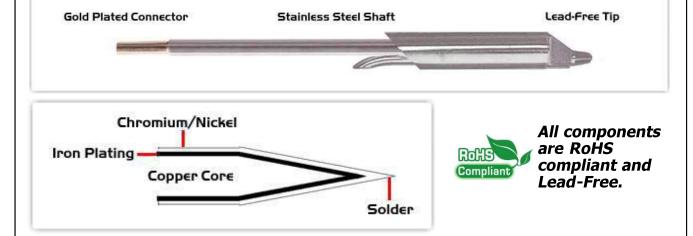

## **Material Composition**

Easy Braid Co. tip cartridges will typically idle within a temperature range of +/-1.1°C. However, there is variation in idle temperature across tip geometries within an individual temperature series. Easy Braid Co. offers a wide variety of tip geometries from 0.25mm fine point tip to 5mm chisel. The length and geometry of a tip will have an influence on the tip idle temperature. To accurately measure idle temperature it will depend greatly on the measurement method,