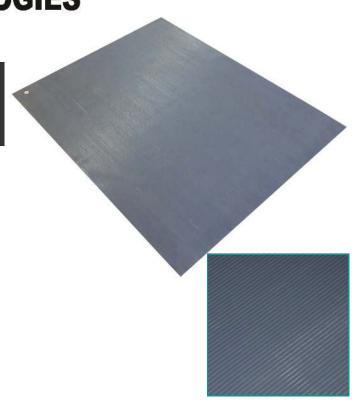

## VinylSTAT FM3 ESD Floor Runner

Provide a non-slip surface well as ESD grounding protection.

Corrugated floor runner mats can reduce slips and falls by increasing traction, even when exposed to moisture and chemicals. Transforming Technologies' VinylStat FM3 V-Groove solid floor runners are made from a homogeneous polymer mix of durable PVC and are designed to provide a static safe work area for a wide variety of applications where ESD properties are required.

The FM3's matting is embossed with a V-Groove pattern that provides a non-slip surface that is easy to clean and has great lay-flat properties. Available only in Gray. Full rolls are available in the sizes: 3' x 60' and 4' x 60'. Cut mats are also available in a varity of sizes and come ready to use with factory installed grounding snaps and low profile grounding cord.