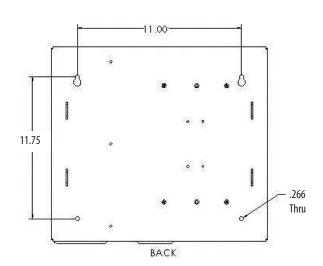

#### **TECH DRAWING**

### **SPECIFICATIONS**

| Dimension                       | 14.51"W x 13.00"H x 5.88"D                                              |
|---------------------------------|-------------------------------------------------------------------------|
| Capacity (LGX Plates/Cassettes) | 8                                                                       |
| Capacity (Splice Trays)         | 5                                                                       |
| Coating                         | Electro Statically Applied Powder Coat; Available in Black or Off-White |
| Material                        | 0.060" Aluminum                                                         |
| Coating                         | Electro Statically Applied Powder Coat; Black or Off-White              |