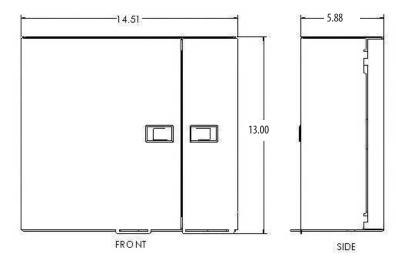

#### **TECH DRAWING**

### **SPECIFICATIONS**

| Dimension                       | 14.51"W x 13.00"H x 5.88"D                                              |
|---------------------------------|-------------------------------------------------------------------------|
| Capacity (LGX Plates/Cassettes) | 8                                                                       |
| Capacity (Splice Trays)         | 5                                                                       |
| Coating                         | Electro Statically Applied Powder Coat; Available in Black or Off-White |
| Material                        | 0.060" Aluminum                                                         |
| Coating                         | Electro Statically Applied Powder Coat; Black or Off-White              |