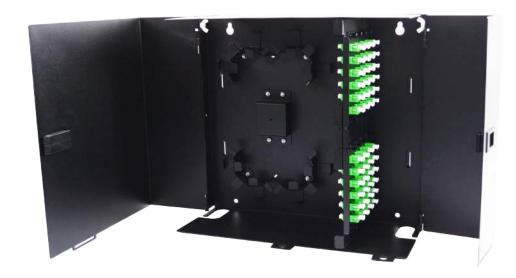

## FIS DELUXE WALL MOUNT ENCLOSURE - 8 PANEL

### **FEATURES**

- Splicing and Patching Capability
- Holds (8) LGX Adapter Plates
- Holds (5) Splice Trays
- Integrated Cable Management Rings
- Top and Bottom Cable Entry Ports
- Removable Dual Hinged Doors, Padlock Optional
- Rugged 14 Gauge Aluminum, Black

The FIS Deluxe Wall Mount Patch Panel has capacity for up to (8) LGX adapter plates. It features a large splicing bay, built in cable management brackets, cable tie downs, and a raised splice tray platform for easy splice and patch installations. Conveniently route cable through either the top or bottom of the enclosure using the open style entry holes. The two removable doors have a snap-latch security and pad lock eyelettes for additional protection.

Each enclosure accommodates up to (5) splice trays with recommended dimensions of 8.5"L x 5"W x 0.5"H or smaller. Ask an FIS sales associate about pre-loading the enclosure with fiber pigtails, splice trays and adapter plates. Manufactured in the USA from rugged 14 gauge aluminum, and finished with a standard black or off-white powder coat.