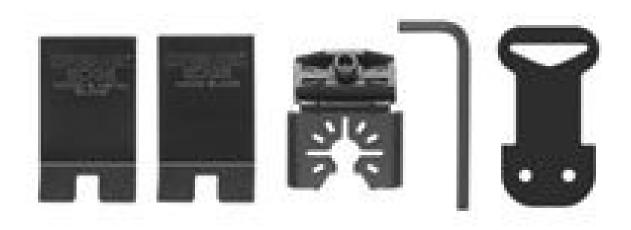

| DIMENSIONS            |                                                                                                                                                                                  |
|-----------------------|----------------------------------------------------------------------------------------------------------------------------------------------------------------------------------|
| Blade Thickness (in): | 0.024                                                                                                                                                                            |
| Description:          | MM400E is a cutting kit that includes: 1 Edge Adapter, 1 - MM402E Wood Flush Cut Blade, 1 - MM404E BiM Flush Cut Blade, 1 - Hex Key, 1 - Hex Key Holder (Attaches to power cord) |
| Blade Thickness:      | 0.024["]                                                                                                                                                                         |
| Blade Length:         | 2.22                                                                                                                                                                             |
| Warranty:             | Product Defects Only                                                                                                                                                             |
| Contents:             | 4 Blades                                                                                                                                                                         |
| Blade Width:          | 1.28                                                                                                                                                                             |
| Color Code:           | Red                                                                                                                                                                              |