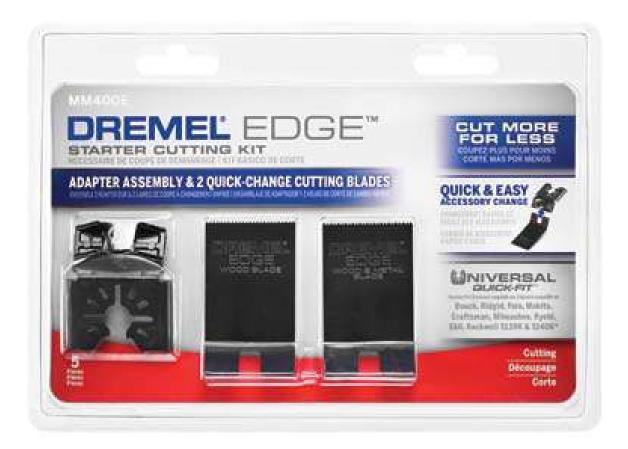

## **Dremel MM400E Wood & Metal Blade**

Model # MM400E

## **Product Specifications**

The Edge™ Cutting System Is Created For People Who Do A Lot Of Cutting With Their Oscillating Tool And Want To Save Time And Money On New Cutting Blades.

- Wood and metal flush cut blade-- Bi-Metal teeth optimized for fast cutting in wood and metal materials
- Wood flush cut blade--high carbon steel teeth optimized for fast cutting in wood and plastic materials
- Universal adapter interface to fit most competitive brands in the market
- Fast blade change-- loosen screw to change accessory

| DIMENSIONS            |                                                                                                                                                                                  |
|-----------------------|----------------------------------------------------------------------------------------------------------------------------------------------------------------------------------|
| Blade Thickness (in): | 0.024                                                                                                                                                                            |
| Description:          | MM400E is a cutting kit that includes: 1 Edge Adapter, 1 - MM402E Wood Flush Cut Blade, 1 - MM404E BiM Flush Cut Blade, 1 - Hex Key, 1 - Hex Key Holder (Attaches to power cord) |
| Blade Thickness:      | 0.024["]                                                                                                                                                                         |
| Blade Length:         | 2.22                                                                                                                                                                             |
| Warranty:             | Product Defects Only                                                                                                                                                             |
| Contents:             | 4 Blades                                                                                                                                                                         |
| Blade Width:          | 1.28                                                                                                                                                                             |
| Color Code:           | Red                                                                                                                                                                              |