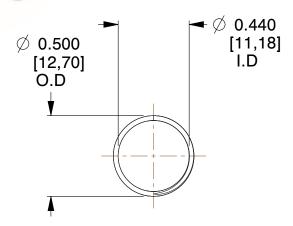

## **NOTES:**

Material : Spring Steel
 Finish : Glod Irridite

3. Ends: Closed and Ground

4. Total Coils: 10.000

Sugg. Max. Deflection: 1.100 (in)
 Sugg. Max. Load: 2.300 (lbs)

7. All Drawing Dimensions are in Inches [mm]