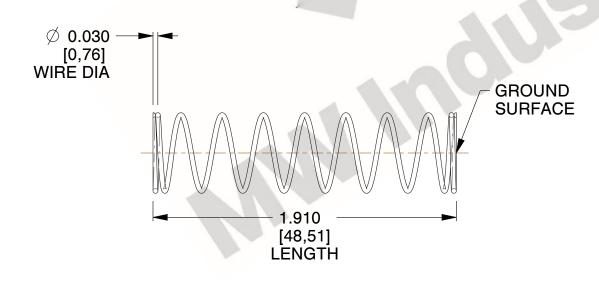

## **NOTES:**

Material : Spring Steel
 Finish : Glod Irridite

3. Ends: Closed and Ground

4. Total Coils: 10.000

Sugg. Max. Deflection: 1.100 (in)
 Sugg. Max. Load: 2.300 (lbs)

7. All Drawing Dimensions are in Inches [mm]