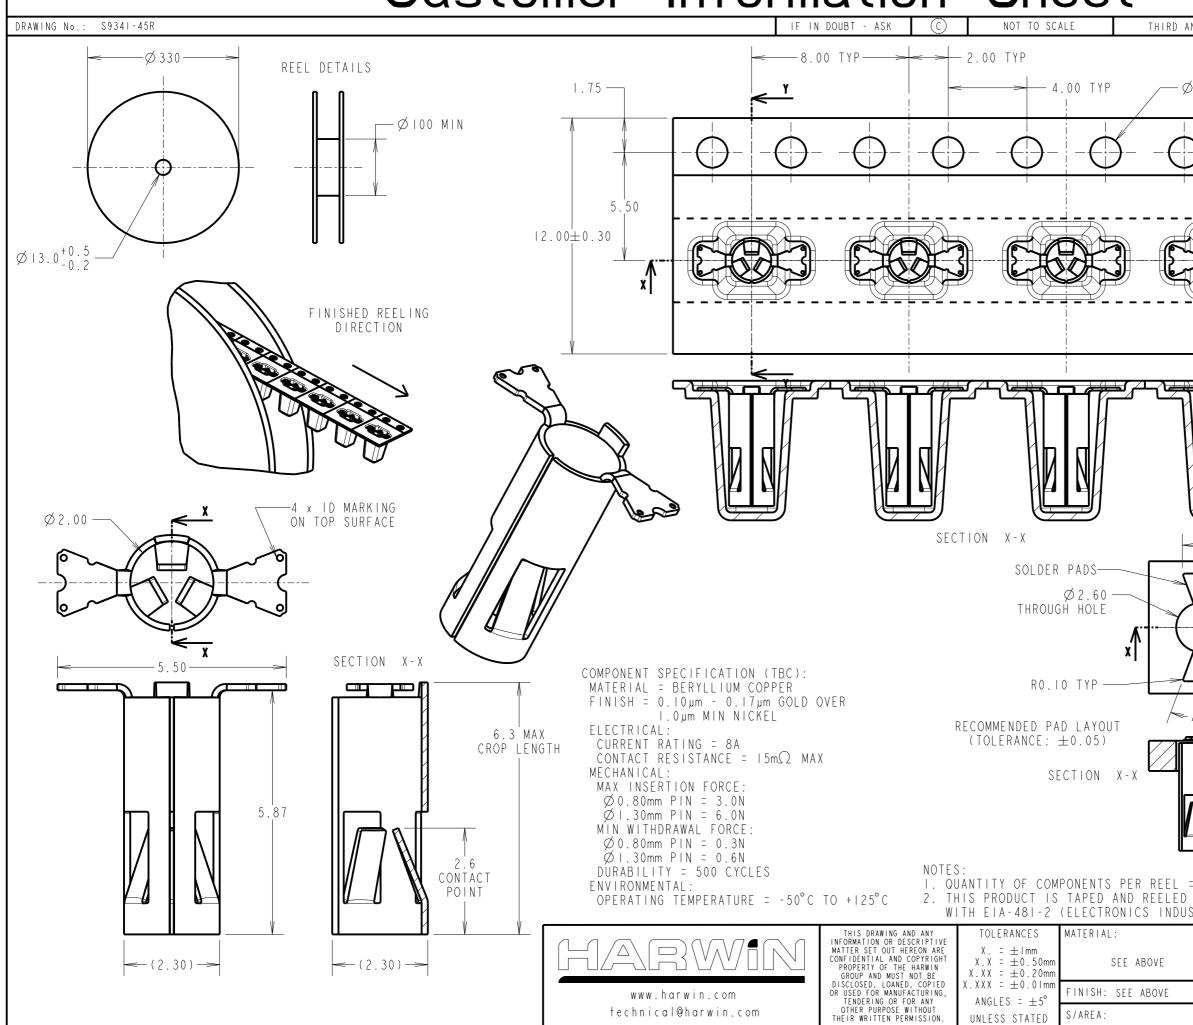

## Customer Information Sheet

| ANGLE PROJ                       | JECTION ALL DIMENSIONS IN mm                                                                       | _         |
|----------------------------------|----------------------------------------------------------------------------------------------------|-----------|
| ØI.55±0                          | ).05 TYP                                                                                           |           |
| )                                | SECTION Y-                                                                                         | Ý         |
|                                  |                                                                                                    |           |
|                                  |                                                                                                    |           |
|                                  | 6.70<br>6.70                                                                                       |           |
|                                  | 1.95<br>                                                                                           |           |
|                                  | COMPONENT HIDDEN FOR CLARITY                                                                       | (         |
|                                  | RTPI09.11.21312NAMEISS.DATECN/APPROVED:R.ALEXANDERCHECKED:S.BENNETTDRAWN:R.PORTLOCKCUSTOMERREF.:   | ′C0       |
| = 950.<br>) IN GENE<br>JSTRIES A | ERAL ACCORDANCE ASSEMBLY DRG:<br>ASSOCIATION).                                                     |           |
|                                  | TITLE: SYCAMORE CONTACT<br>ØI.00mm BOTTOM ENTRY SOCK<br>IN TAPE & REEL - 5.87mm<br>DRAWING NUMBER: | ЕТ<br>Sht |
| mm <sup>2</sup>                  |                                                                                                    | OF<br>2   |
|                                  |                                                                                                    |           |