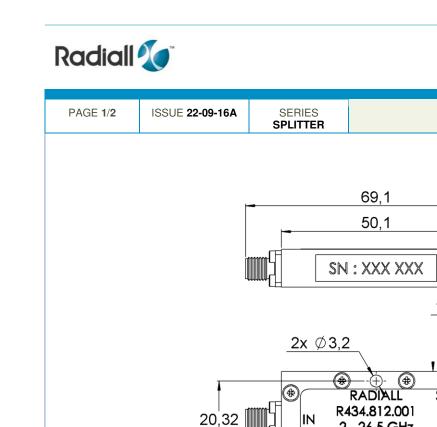

**Technical Data Sheet** 

2 WAYS POWER DIVIDER 2 - 26.5GHZ

PART NUMBER **R434812001** 

ł

All dimensions are in mm.

| Weight        | 35,9880 | g |
|---------------|---------|---|
| Specification |         | - |

## **Technical Data Sheet**

2 WAYS POWER DIVIDER 2 - 26.5GHZ

PAGE **2**/2

SERIES SPLITTER

PART NUMBER R434812001