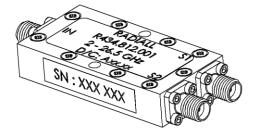

**Technical Data Sheet** 

2 WAYS POWER DIVIDER 2 - 26.5GHZ

PART NUMBER **R434812001** 

ł

All dimensions are in mm.

| Weight        | 35,9880 | g |
|---------------|---------|---|
| Specification |         | - |

## **ELECTICAL CHARACTERISTICS**

| Frequency range : | 2 – 26.5 GHz |
|-------------------|--------------|
| Number of ways    | 2            |
| Phase             | 0°           |
| VSWR              |              |
| Input             | 1.6          |
| Output            | 1.6          |
| Impedance         | 50 Ohms      |
| Insertion loss    | 1.2 dB max   |
| Isolation         | 17 dB mini   |
| Amplitude balance | ± 0.4 dB     |
| Phase Balance     | ± 6°         |
| Average Power     |              |
| VSWR load < 1.2   | 10W          |
| VSWR load : inf   | 1W           |