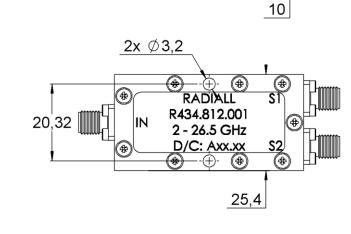

**Technical Data Sheet** 

2 WAYS POWER DIVIDER 2 - 26.5GHZ

PART NUMBER **R434812001** 

ł

All dimensions are in mm.

| Weight        | 35,9880 | g |
|---------------|---------|---|
| Specification |         | - |

## **MECHANICAL CHARACTERISTICS**

| Connectors : |               |
|--------------|---------------|
|              | SMA3.5 female |
| Output       | SMA3.5 female |
| Body         | Aluminium     |
| Finish       | Blue Paint    |