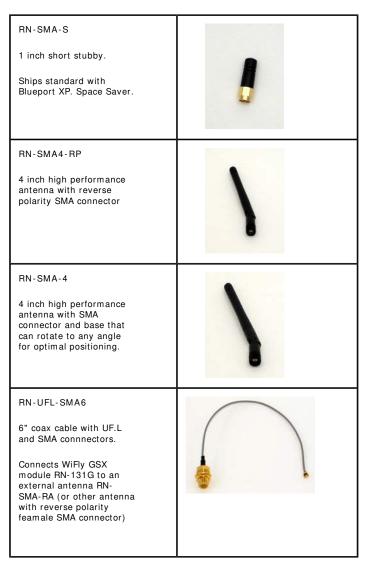

## Antennae

These Antennae are all designed to give the best performance in the Bluetooth and WiFi frequency range.

Click on the images to download more detailed information

HOME | PRODUCTS | SOLUTIONS | BUY NOW | ABOUT US | SUPPORT | CONTACT | SITE MAP