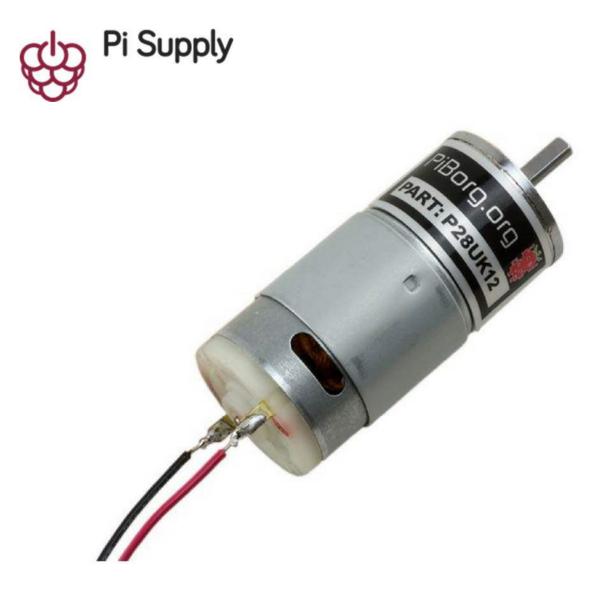

## PiBorg Motor 12V 590RPM - 28mm

12V 590RPM, 28mm Diameter DC Motor! Built to PiBorg specification and specially made for awesome robots! PiBorg motors comes with wires pre-soldered, so perfect for connecting straight to your project!

This motor features a 4mm diameter shaft so fits a 4mm hub, and can be mounted to a chassis using our Advanced Motor Bracket Mount! **Please Note. This purchase is for the motor only.** 

## **Technical Specification**

- Part No. P28UK12
- Voltage: 12V
- Gearbox Reduction Ratio: 11
- No Load Speed (RPM): 590
- Rated Speed (RPM): 480
- Rated Torque (kg.cm): 0.4
- Rated Current (A): 0.497
- Shaft Diameter: 4mm
- Shaft Length: 12mm
- Motor Diameter: 28mm
- Motor Length: 59mm