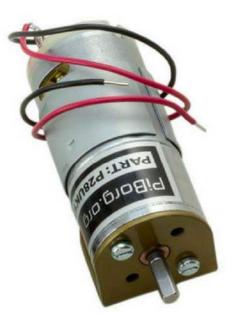

## PiBorg Motor 12V 590RPM - 28mm

12V 590RPM, 28mm Diameter DC Motor! Built to PiBorg specification and specially made for awesome robots! PiBorg motors comes with wires pre-soldered, so perfect for connecting straight to your project!

This motor features a 4mm diameter shaft so fits a 4mm hub, and can be mounted to a chassis using our Advanced Motor Bracket Mount! **Please Note. This purchase is for the motor only.** 

## **Technical Specification**

- Part No. P28UK12
- Voltage: 12V
- Gearbox Reduction Ratio: 11
- No Load Speed (RPM): 590
- Rated Speed (RPM): 480
- Rated Torque (kg.cm): 0.4
- Rated Current (A): 0.497
- Shaft Diameter: 4mm
- Shaft Length: 12mm
- Motor Diameter: 28mm
- Motor Length: 59mm