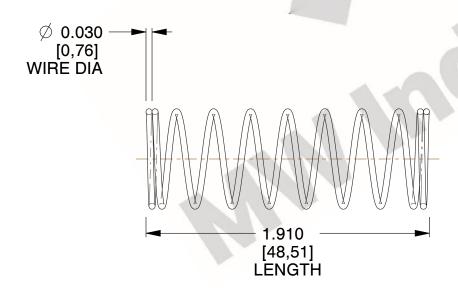

## **NOTES:**

Material : Music Wire
Finish : Glod Irridite

3. Ends: Closed

4. Total Coils: 10.000

Sugg. Max. Deflection: 0.890 (in)
Sugg. Max. Load: 2.300 (lbs)

7. All Drawing Dimensions are in Inches [mm]