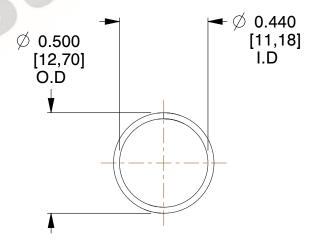

## **NOTES:**

Material : Music Wire
Finish : Glod Irridite

3. Ends: Closed

4. Total Coils: 10.000

Sugg. Max. Deflection: 0.890 (in)
Sugg. Max. Load: 2.300 (lbs)

7. All Drawing Dimensions are in Inches [mm]