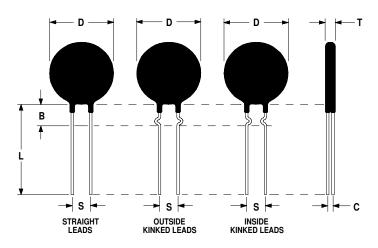

## **Ordering Different Lead Types:**

| Inside Kinked Leads  | Use <b>-A</b> after Ametherm's part # |
|----------------------|---------------------------------------|
| Outside Kinked Leads | Use <b>-B</b> after Ametherm's part # |

## **Mechanical Specifications:**

| D                | $15.0 \pm 1.0 \text{ mm}$  |
|------------------|----------------------------|
| Т                | $7.0 \pm 0.7 \text{ mm}$   |
| Lead Diameter    | $1.0 \pm 0.1 \text{ mm}$   |
| S                | $7.8 \pm 2.0 \text{ mm}$   |
| L                | $38.0 \pm 9.0 \text{ mm}$  |
| Straight Leads   | $5.0 \pm 1.0 \text{ mm}$   |
| Coating Run Down |                            |
| В                | $6.30 \pm 0.60 \text{ mm}$ |
| С                | $6.50 \pm 0.60 \text{ mm}$ |