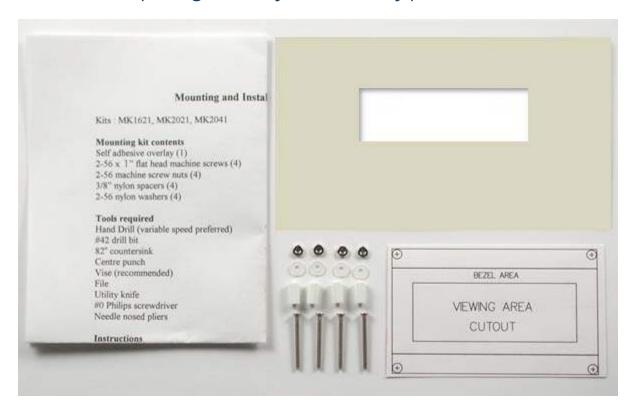

## MK2041 (Beige Vinyl Overlay)

Mount a 20 character x 4 line display, Product # LK/ VK204-25, LK/ VK204-25-USB, GLK12232-25-FGW/WB (NOT -SM) just about anywhere with this kit. Place the self-adhesive overlay on the surface where you'd like to mount the display; use it as a guide for cutting out a window for the display and drilling holes for the mounting screws. Includes: Self-adhesive overlay, adhesive cut and drill guide,

- (4 pieces) 2-56 x 1" flat head machine screws
- (4 pieces) 2-56 machine screw nuts
- (4 pieces) 3/8" nylon spacers
- (4 pieces) 2-56 nylon washers
- (1 piece) Self Adhesive Overlay