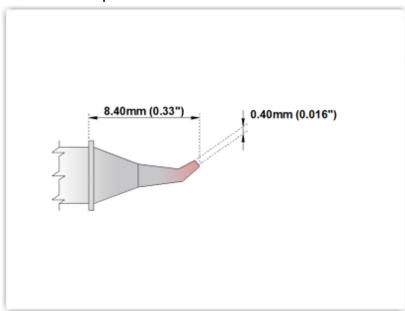

## ETM60SB275

Bent Sharp 30° 0.4mm (0.016")

Tip Style: Bent Sharp 30°
Tip Width: 0.40mm (0.016")
Tip Length: 8.40mm (0.33")

60 Type Cartridge<sup>1</sup>: 325°C - 358°C

RoHS Compliant<sup>2</sup> / Lead Free: YES