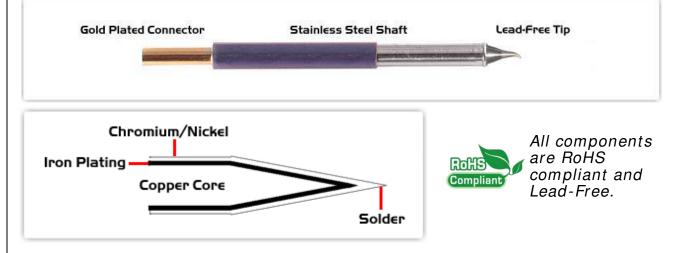

## Material Composition

<sup>1</sup> Easy Braid Co. tip cartridges will typically idle within a temperature range of +/-1.1°C. However, there is variation in idle temperature across tip geometries within an individual temperature series. Easy Braid Co. offers a wide variety of tip geometries from 0.25mm fine point tip to 5mm chisel. The length and geometry of a tip will have an influence on the tip idle temperature. To accurately measure idle temperature it will depend greatly on the measurement method, technique and equipment used. Two different methods or the use of alternative equipment will produce different test results.