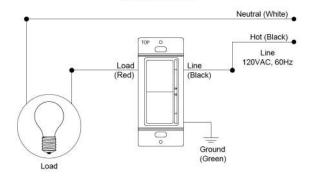

## **WIRING DIAGRAMS**

RSD0108

Pink wire replaces previous gray wire. Units with a gray instead of pink wire should be wired as the pink wire shown in the diagram.

3-WAY

RSD300

## SINGLE-POLE