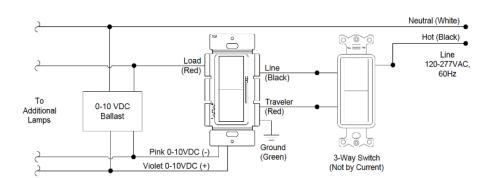

## **WIRING DIAGRAMS**

RSD0108

Pink wire replaces previous gray wire. Units with a gray instead of pink wire should be wired as the pink wire shown in the diagram.

3-WAY

RSD300

### 3-WAY