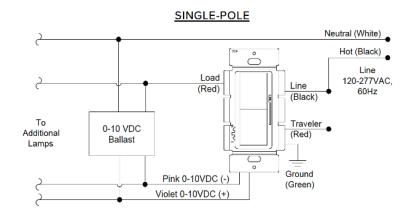

## **WIRING DIAGRAMS**

RSD0108

Pink wire replaces previous gray wire. Units with a gray instead of pink wire should be wired as the pink wire shown in the diagram.

3-WAY

RSD300

## SINGLE-POLE