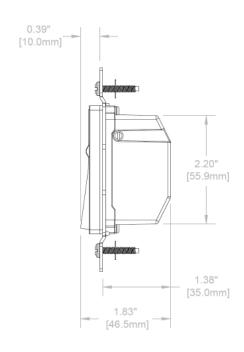

rating Temperature:

- RSD0108: 0°C to 40°C (32°F to 104°F)
- RSD300: -20°C to 40°C (-4°F to 104°F)

## INSTALLATION

 RSD300:Use with compatible dimmable LED, CFL bulbs, incandescent or 120V halogen fixtures only.

### **CERTIFICATIONS**

· cULus, UL 1472, Title 24, NEMA SSL 7A

## WARRANTY

1 year warranty

### **ORDERING GUIDE**

CATALOG #

#### Models

RSD300-120 Rocker-Slide Dimmer for Dimmable LED, CFL and Incandescent, Locator Light, 600W@120VAC Incandescent,

300W@120VAC Dimmable LED and CFL, 60Hz, Single Pole or 3-Way

RSD0108-UNV Rocker-Slide Dimmer for 0-10V LED Drivers and Fluorescent and HID Ballasts, 10A@120VAC, 5A@277VAC, 60Hz, Single Pole

or 3-Way.

Color
WH White
IV Ivory
LA Light Almond



# **Lighting Controls**

# **Rocker Slide Dimmer**

## **DIMENSIONS**

RSD0108





## RSD300





# **Lighting Controls**

## **Rocker Slide Dimmer**

## **WIRING DIAGRAMS**

RSD0108



Pink wire replaces previous gray wire. Units with a gray instead of pink wire should be wired as the pink wire shown in the diagram.



3-WAY

RSD300

## SINGLE-POLE



### 3-WAY