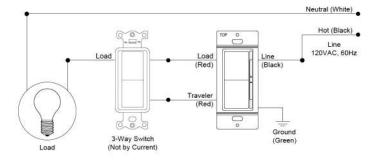

## **WIRING DIAGRAMS**

RSD0108

Pink wire replaces previous gray wire. Units with a gray instead of pink wire should be wired as the pink wire shown in the diagram.

3-WAY

RSD300

### 3-WAY