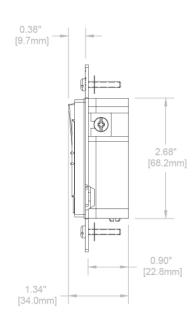

ure:

- RSD0108: 0°C to 40°C (32°F to 104°F)
- RSD300: -20°C to 40°C (-4°F to 104°F)

## INSTALLATION

 RSD300:Use with compatible dimmable LED, CFL bulbs, incandescent or 120V halogen fixtures only.

### **CERTIFICATIONS**

· cULus, UL 1472, Title 24, NEMA SSL 7A

## WARRANTY

1 year warranty

### **ORDERING GUIDE**

CATALOG #

#### Models

RSD300-120 Rocker-Slide Dimmer for Dimmable LED, CFL and Incandescent, Locator Light, 600W@120VAC Incandescent,

300W@120VAC Dimmable LED and CFL, 60Hz, Single Pole or 3-Way

RSD0108-UNV Rocker-Slide Dimmer for 0-10V LED Drivers and Fluorescent and HID Ballasts, 10A@120VAC, 5A@277VAC, 60Hz, Single Pole

or 3-Way.

Color
WH White
IV Ivory
LA Light Almond



# **Lighting Controls**

# **Rocker Slide Dimmer**

## **DIMENSIONS**

RSD0108





## RSD300





# **Lighting Controls**

## **Rocker Slide Dimmer**

## **WIRING DIAGRAMS**

RSD0108



Pink wire replaces previous gray wire. Units with a gray instead of pink wire should be wired as the pink wire shown in the diagram.



3-WAY

RSD300

## SINGLE-POLE



### 3-WAY