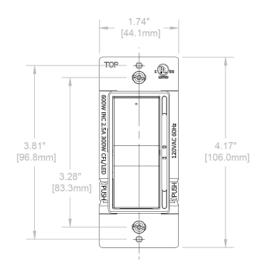

ature:

- RSD0108: 0°C to 40°C (32°F to 104°F)
- RSD300: -20°C to 40°C (-4°F to 104°F)

## INSTALLATION

 RSD300:Use with compatible dimmable LED, CFL bulbs, incandescent or 120V halogen fixtures only.

### **CERTIFICATIONS**

· cULus, UL 1472, Title 24, NEMA SSL 7A

## WARRANTY

1 year warranty

### **ORDERING GUIDE**

CATALOG #

#### Models

RSD300-120 Rocker-Slide Dimmer for Dimmable LED, CFL and Incandescent, Locator Light, 600W@120VAC Incandescent,

300W@120VAC Dimmable LED and CFL, 60Hz, Single Pole or 3-Way

RSD0108-UNV Rocker-Slide Dimmer for 0-10V LED Drivers and Fluorescent and HID Ballasts, 10A@120VAC, 5A@277VAC, 60Hz, Single Pole

or 3-Way.

Color
WH White
IV Ivory
LA Light Almond



# **Lighting Controls**

# **Rocker Slide Dimmer**

## **DIMENSIONS**

RSD0108





## RSD300





# **Lighting Controls**

## **Rocker Slide Dimmer**

## **WIRING DIAGRAMS**

RSD0108



Pink wire replaces previous gray wire. Units with a gray instead of pink wire should be wired as the pink wire shown in the diagram.



3-WAY

RSD300

## SINGLE-POLE



### 3-WAY