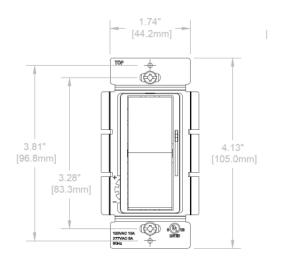

perating Temperature:

- RSD0108: 0°C to 40°C (32°F to 104°F)
- RSD300: -20°C to 40°C (-4°F to 104°F)

## INSTALLATION

 RSD300:Use with compatible dimmable LED, CFL bulbs, incandescent or 120V halogen fixtures only.

### **CERTIFICATIONS**

· cULus, UL 1472, Title 24, NEMA SSL 7A

## WARRANTY

1 year warranty

### **ORDERING GUIDE**

CATALOG #

#### Models

RSD300-120 Rocker-Slide Dimmer for Dimmable LED, CFL and Incandescent, Locator Light, 600W@120VAC Incandescent,

300W@120VAC Dimmable LED and CFL, 60Hz, Single Pole or 3-Way

RSD0108-UNV Rocker-Slide Dimmer for 0-10V LED Drivers and Fluorescent and HID Ballasts, 10A@120VAC, 5A@277VAC, 60Hz, Single Pole

or 3-Way.

Color
WH White
IV Ivory
LA Light Almond



# **Lighting Controls**

# **Rocker Slide Dimmer**

## **DIMENSIONS**

RSD0108





## RSD300





# **Lighting Controls**

## **Rocker Slide Dimmer**

## **WIRING DIAGRAMS**

RSD0108



Pink wire replaces previous gray wire. Units with a gray instead of pink wire should be wired as the pink wire shown in the diagram.



3-WAY

RSD300

## SINGLE-POLE



### 3-WAY