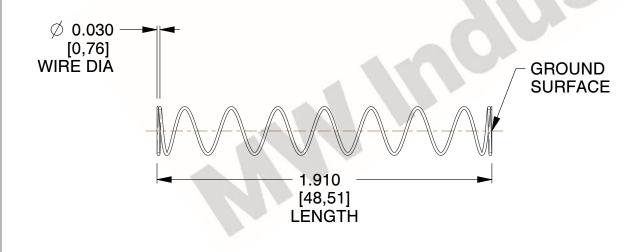

## **NOTES:**

1. Material : Spring Steel

2. Finish : Glod Irridite3. Ends : Closed and Ground

4. Total Coils: 10.000

5. Sugg. Max. Deflection : 2.900 (in)6. Sugg. Max. Load : 2.300 (lbs)

7. All Drawing Dimensions are in Inches [mm]