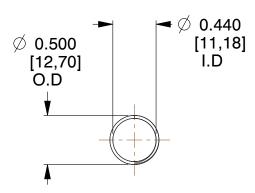

## **NOTES:**

1. Material : Spring Steel

2. Finish : Glod Irridite3. Ends : Closed and Ground

4. Total Coils: 10.000

5. Sugg. Max. Deflection : 2.900 (in)6. Sugg. Max. Load : 2.300 (lbs)

7. All Drawing Dimensions are in Inches [mm]