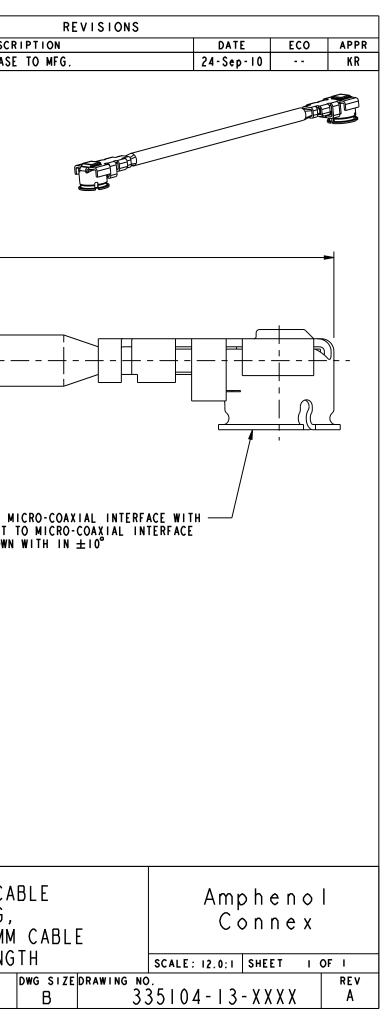

| NOTES:                                                                                                                                                                                                                                                                                                                                                                                                                                                                                                                                                                                                                                                                                                                                                                                                                                                                                                                                                                                                                                                                                                                                                                                                                                                                                                                                                                                                                                                                                                                                                                                                                                                                                                                                                                                                                                                                                                                                                                       | 335104-13-XXXX<br>DRAWING NO.                                                                                                              | REV DESC                                                                                        |
|------------------------------------------------------------------------------------------------------------------------------------------------------------------------------------------------------------------------------------------------------------------------------------------------------------------------------------------------------------------------------------------------------------------------------------------------------------------------------------------------------------------------------------------------------------------------------------------------------------------------------------------------------------------------------------------------------------------------------------------------------------------------------------------------------------------------------------------------------------------------------------------------------------------------------------------------------------------------------------------------------------------------------------------------------------------------------------------------------------------------------------------------------------------------------------------------------------------------------------------------------------------------------------------------------------------------------------------------------------------------------------------------------------------------------------------------------------------------------------------------------------------------------------------------------------------------------------------------------------------------------------------------------------------------------------------------------------------------------------------------------------------------------------------------------------------------------------------------------------------------------------------------------------------------------------------------------------------------------|--------------------------------------------------------------------------------------------------------------------------------------------|-------------------------------------------------------------------------------------------------|
| I. PACKAGE CABLE ASSEMBLY IN BAG. TAG IN BAG WITH "AMPHENOL CONNEX, 335104-13-XXXX AND DATE CODE".                                                                                                                                                                                                                                                                                                                                                                                                                                                                                                                                                                                                                                                                                                                                                                                                                                                                                                                                                                                                                                                                                                                                                                                                                                                                                                                                                                                                                                                                                                                                                                                                                                                                                                                                                                                                                                                                           | THIRD ANGLE PROJ.                                                                                                                          | A RELEAS                                                                                        |
| 2. CABLE ASSEMBLY TO BE 100% TESTED FOR HI-POT, CONTINUITY, SHORTS AND OPEN.                                                                                                                                                                                                                                                                                                                                                                                                                                                                                                                                                                                                                                                                                                                                                                                                                                                                                                                                                                                                                                                                                                                                                                                                                                                                                                                                                                                                                                                                                                                                                                                                                                                                                                                                                                                                                                                                                                 |                                                                                                                                            |                                                                                                 |
| LENGTH XXXX MM (SEE TABLE                                                                                                                                                                                                                                                                                                                                                                                                                                                                                                                                                                                                                                                                                                                                                                                                                                                                                                                                                                                                                                                                                                                                                                                                                                                                                                                                                                                                                                                                                                                                                                                                                                                                                                                                                                                                                                                                                                                                                    | ])                                                                                                                                         |                                                                                                 |
| 335104-13-0050<br>335104-13-0100<br>335104-13-0150<br>335104-13-0200<br>335104-13-0250<br>335104-13-0250<br>335104-13-0300<br>* ADDITIONA<br>BY CHANGI<br>CONTACT C                                                                                                                                                                                                                                                                                                                                                                                                                                                                                                                                                                                                                                                                                                                                                                                                                                                                                                                                                                                                                                                                                                                                                                                                                                                                                                                                                                                                                                                                                                                                                                                                                                                                                                                                                                                                          | 1.968 $\pm 0.150$ 50 $\pm$ 3.936 $\pm 0.150$ 100 $\pm$ 5.905 $\pm 0.150$ 150 $\pm$ 7.873 $\pm 0.200$ 200 $\pm$ 9.842 $\pm 0.200$ 250 $\pm$ | ORIENT<br>RESPECT<br>AS SHOW<br>NGTH (MM)<br>=3.81<br>±3.81<br>±3.81<br>±5.08<br>±5.08<br>±5.08 |
| DESIGN REQUIREMENTS:                                                                                                                                                                                                                                                                                                                                                                                                                                                                                                                                                                                                                                                                                                                                                                                                                                                                                                                                                                                                                                                                                                                                                                                                                                                                                                                                                                                                                                                                                                                                                                                                                                                                                                                                                                                                                                                                                                                                                         |                                                                                                                                            |                                                                                                 |
| Image: FREQUENCY TO GHz Image: K CONTINUITY   Image: VSWR I MAX Image: K MAX   Image: I |                                                                                                                                            |                                                                                                 |
| UNLESS OTHERWISE SPECIFIED, DIMENSIONS ARE IN INCHES AND TOLERANCES ARE;<br>2 PLACE DECIMAL 3 PLACE DECIMAL ANGLES<br>±.015 (0,381 mm) ±.005 (0,127 mm) ± 1°<br>NOTICE - These drawings, specifications, or other data (1) are, and remain the<br>ENGINE                                                                                                                                                                                                                                                                                                                                                                                                                                                                                                                                                                                                                                                                                                                                                                                                                                                                                                                                                                                                                                                                                                                                                                                                                                                                                                                                                                                                                                                                                                                                                                                                                                                                                                                     | ER DATE                                                                                                                                    |                                                                                                 |
| property of Amphenol Čorp, (2) must be returned upon request; and (3) are<br>confidential and not to be disclosed to any person other than those to whom they<br>are given by Amphenol Corp. The furnishing of these drawings, specifications, or<br>other data by Amphenol Corp., or to any other person to anyone for any purpose is<br>not to be regarded by implication or otherwise in any manner licensing, granting<br>rights or permitting such holder or any other person to manufacture, use or sell any<br>CAD FI                                                                                                                                                                                                                                                                                                                                                                                                                                                                                                                                                                                                                                                                                                                                                                                                                                                                                                                                                                                                                                                                                                                                                                                                                                                                                                                                                                                                                                                 | ED DATE                                                                                                                                    | USING I.32 MI<br>XXXX MM, LENG                                                                  |
| neadural provides and designs included of all and the may in any way he related to                                                                                                                                                                                                                                                                                                                                                                                                                                                                                                                                                                                                                                                                                                                                                                                                                                                                                                                                                                                                                                                                                                                                                                                                                                                                                                                                                                                                                                                                                                                                                                                                                                                                                                                                                                                                                                                                                           | LE<br>older/Cable_Assy/335104-13-X                                                                                                         | x x x                                                                                           |