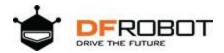

## **Star Series LED Strand - 100 Blue Pixels**

SKU:FIT0385-B

Light'em up! Designed for future lighting professionals and artists, these flexible LED strand can be used for projects from architectural lighting, sign letter lighting, concealed lighting, perimeter lighting amongst many other applications, making any design project much more pecfect and amazing. They are a cool and efficient way to decorate things around home, and can also function as the eye-candy of your creations.

Each strand comes with 100 LEDs, approximately 5cm per pixel. There is a DC2.1 power connector on one end of the strand, operating by 12V, you can also power it with 4AAs and our boost module. The copper wire is thin enough to be pliable, but sturdy enough to hold its shape.

## **SPECIFICATION**

Rated voltage: 12v

Maximum current: 0.20A@12V

Color: blue

• Power connector: DC2.1

• 100 LED pixels, and every 5cm one pixel

• Weather proof design, works in the indoor and outdoor environment