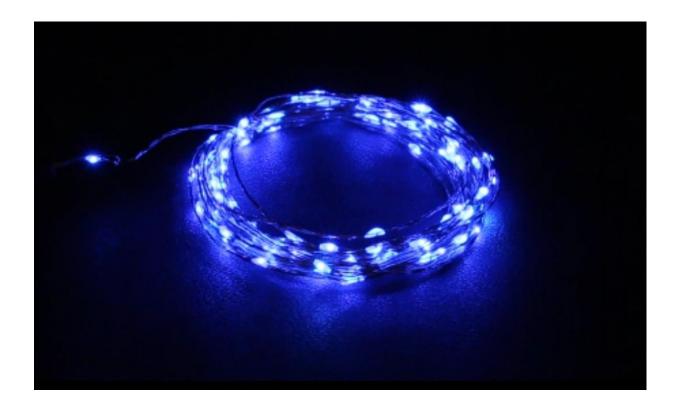

Each strand comes with 100 LEDs, approximately 5cm per pixel. There is a DC2.1 power connector on one end of the strand, operating by 12V, you can also power it with 4AAs and our boost module. The copper wire is thin enough to be pliable, but sturdy enough to hold its shape.

## **SPECIFICATION**

Rated voltage: 12v

Maximum current: 0.20A@12V

Color: blue

• Power connector: DC2.1

• 100 LED pixels, and every 5cm one pixel

• Weather proof design, works in the indoor and outdoor environment