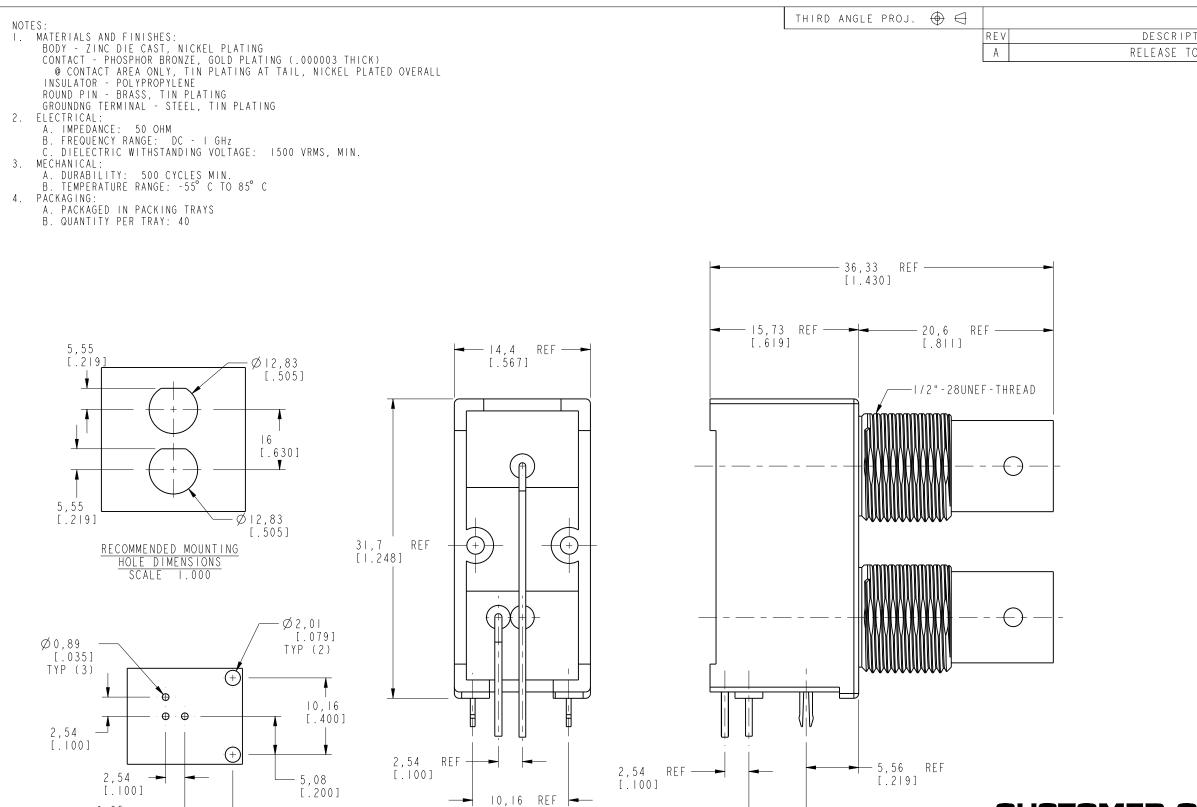

|            | 6,35<br>[.250]<br>RECOMMENDED<br>PCB MOUNTING<br>SCALE 2.000                                                                                                                                                                                                                                                                                                                                                                                                                                                                                                                                                                                                                                                                           | [.400]                                                       | 6,35 REF<br>[.250]       |                         | ALL OTHER SHEET                        |  |
|------------|----------------------------------------------------------------------------------------------------------------------------------------------------------------------------------------------------------------------------------------------------------------------------------------------------------------------------------------------------------------------------------------------------------------------------------------------------------------------------------------------------------------------------------------------------------------------------------------------------------------------------------------------------------------------------------------------------------------------------------------|--------------------------------------------------------------|--------------------------|-------------------------|----------------------------------------|--|
|            | UNLESS OTHERWISE SPECIFIED, DIMENSIONS ARE IN METRIC AND TOLERANCES ARE:<br><0.5mm 0.5 - 6mm 6 - 30mm 30 - 120mm ANGLES<br>± 0.05mm ±0.1mm ±0.2mm ± 0.3mm ±1°                                                                                                                                                                                                                                                                                                                                                                                                                                                                                                                                                                          | MATERIAL<br>-                                                | DRAWN<br>ERIC WANKOFF    | DATE<br>0   - Aug -   2 | TITLE<br>50 OHM BNC                    |  |
|            | NOTICE - These drawings, specifications, or other data (1) are, and reach the property of Amphenol corp. (2) must be returned upon requiest; and (3) arre confidential and not to be disclosed to any person other than those to whom they are given by Amphenol Corp. the funishing of these drawings, specifications, or other data by Amphenol Corp., or to any other person to anyone for any purpose is not to be regarded by implication or otherwise in any manner licensing, granting rights to permitting such holder or any other sperson to manufacture, use or sell any product, process or design, patented or otherwise, that may in any way be related to or disclosed by said drawings, specifications, or other data. |                                                              | ENGINEER<br>ERIC WANKOFF | DATE<br>0   - Aug -   2 | DUAL PORT R/A                          |  |
| o t<br>n c |                                                                                                                                                                                                                                                                                                                                                                                                                                                                                                                                                                                                                                                                                                                                        | REFERENCE<br>EAR #<br>CONFIGURATION LEVEL: In Work<br>FINISH | APPROVED<br>K. CAPOZZI   | DATE<br>3/26/13         | W/O COVER<br>scale: 2.5:1.0 sheet 2 of |  |
|            |                                                                                                                                                                                                                                                                                                                                                                                                                                                                                                                                                                                                                                                                                                                                        |                                                              | CAD FILE                 |                         | dwg size<br>B                          |  |

[.400]

6,35 [.250]

| REVISIONS                                                                                                                                                                                                                                                                                                                                                                                                                                                                                                                                                                                                                                                                                                                                                                                                                                                                                                                                                                                                                                                                                                                                                                                                                                                                                                                                                                                                                                                                                                                                                                                                                                                                                                                                                                                                                                                                                                                                                                                                                                                                                       |                            |                                |        |
|-------------------------------------------------------------------------------------------------------------------------------------------------------------------------------------------------------------------------------------------------------------------------------------------------------------------------------------------------------------------------------------------------------------------------------------------------------------------------------------------------------------------------------------------------------------------------------------------------------------------------------------------------------------------------------------------------------------------------------------------------------------------------------------------------------------------------------------------------------------------------------------------------------------------------------------------------------------------------------------------------------------------------------------------------------------------------------------------------------------------------------------------------------------------------------------------------------------------------------------------------------------------------------------------------------------------------------------------------------------------------------------------------------------------------------------------------------------------------------------------------------------------------------------------------------------------------------------------------------------------------------------------------------------------------------------------------------------------------------------------------------------------------------------------------------------------------------------------------------------------------------------------------------------------------------------------------------------------------------------------------------------------------------------------------------------------------------------------------|----------------------------|--------------------------------|--------|
| DESCRIPTION                                                                                                                                                                                                                                                                                                                                                                                                                                                                                                                                                                                                                                                                                                                                                                                                                                                                                                                                                                                                                                                                                                                                                                                                                                                                                                                                                                                                                                                                                                                                                                                                                                                                                                                                                                                                                                                                                                                                                                                                                                                                                     | DATE                       | ECO                            | APPR   |
| RELEASE TO MFG.                                                                                                                                                                                                                                                                                                                                                                                                                                                                                                                                                                                                                                                                                                                                                                                                                                                                                                                                                                                                                                                                                                                                                                                                                                                                                                                                                                                                                                                                                                                                                                                                                                                                                                                                                                                                                                                                                                                                                                                                                                                                                 | 4/ 8 3                     | 49442                          | EW     |
| Image: Additional and the end of th |                            | I 6<br>[.630]<br>8,6<br>[.338] | ]<br>- |
| 4,01 REF<br>[.158]                                                                                                                                                                                                                                                                                                                                                                                                                                                                                                                                                                                                                                                                                                                                                                                                                                                                                                                                                                                                                                                                                                                                                                                                                                                                                                                                                                                                                                                                                                                                                                                                                                                                                                                                                                                                                                                                                                                                                                                                                                                                              |                            | REF                            | -      |
| OMER OUTLINE DR                                                                                                                                                                                                                                                                                                                                                                                                                                                                                                                                                                                                                                                                                                                                                                                                                                                                                                                                                                                                                                                                                                                                                                                                                                                                                                                                                                                                                                                                                                                                                                                                                                                                                                                                                                                                                                                                                                                                                                                                                                                                                 |                            | ١G                             |        |
|                                                                                                                                                                                                                                                                                                                                                                                                                                                                                                                                                                                                                                                                                                                                                                                                                                                                                                                                                                                                                                                                                                                                                                                                                                                                                                                                                                                                                                                                                                                                                                                                                                                                                                                                                                                                                                                                                                                                                                                                                                                                                                 | h e n o l<br>amphenolrf.co |                                |        |
| COVER DRAWING NO.3                                                                                                                                                                                                                                                                                                                                                                                                                                                                                                                                                                                                                                                                                                                                                                                                                                                                                                                                                                                                                                                                                                                                                                                                                                                                                                                                                                                                                                                                                                                                                                                                                                                                                                                                                                                                                                                                                                                                                                                                                                                                              | -6578                      |                                |        |
| 0 SHEET 2 OF 2                                                                                                                                                                                                                                                                                                                                                                                                                                                                                                                                                                                                                                                                                                                                                                                                                                                                                                                                                                                                                                                                                                                                                                                                                                                                                                                                                                                                                                                                                                                                                                                                                                                                                                                                                                                                                                                                                                                                                                                                                                                                                  | 578                        |                                |        |
| IZE REV ITEM NO.31-6                                                                                                                                                                                                                                                                                                                                                                                                                                                                                                                                                                                                                                                                                                                                                                                                                                                                                                                                                                                                                                                                                                                                                                                                                                                                                                                                                                                                                                                                                                                                                                                                                                                                                                                                                                                                                                                                                                                                                                                                                                                                            | 010                        |                                |        |