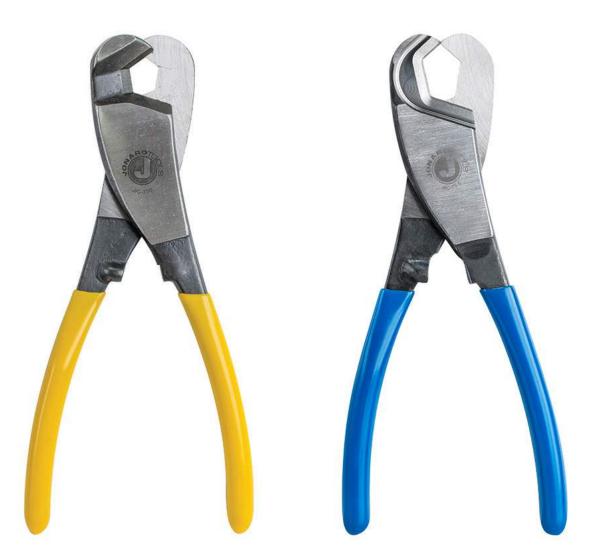

COAX Cable Cutters | Data Sheet

Jonard's cable cutters are made of chrome vanadium steel with induction-hardened cutting edges for maximum strength and durability.

| SPECIFICATIONS         | JIC-750               | JIC-755               |
|------------------------|-----------------------|-----------------------|
| CUT TYPE               |                       |                       |
| MAXIMUM CABLE DIAMETER | 3/4" (19.05mm) Coax   | 1" (25.4mm) Coax      |
| CONDUCTOR MATERIAL     |                       |                       |
| JAW THICKNESS          | 1/4" (6.35mm)         | 1/4" (6.35mm)         |
| JAW WIDTH              |                       |                       |
| MATERIAL               | Chrome Vanadium Steel | Chrome Vanadium Steel |
| LENGTH                 | 8-3/4" (222.25mm)     | 8-1/4" (209.55mm)     |
| WEIGHT                 | 0.911 lbs (413g)      | 0.911 lbs (413g)      |
| UPC NO.                |                       |                       |