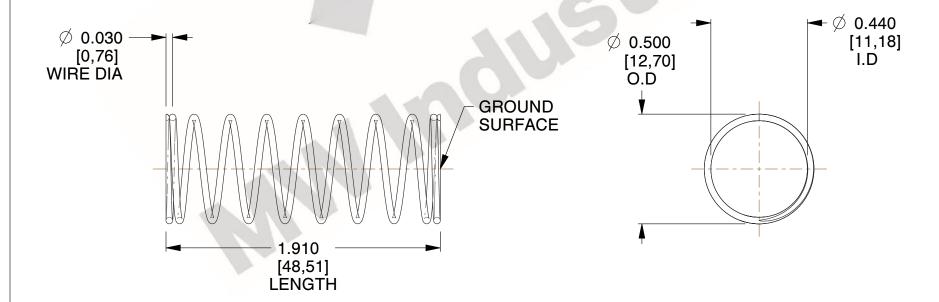

## **NOTES:**

1. Material : Stainless Steel

2. Finish: Glod Irridite

3. Ends: Closed and Ground

4. Total Coils: 10.000

Sugg. Max. Deflection: 0.340 (in)
 Sugg. Max. Load: 2.300 (lbs)

7. All Drawing Dimensions are in Inches [mm]

SCALE

2.286

COMPONENT SPRINGS

11772

COMPRESSION SPRINGS

SPRINGS

SHI

UNIT
INCH [mm]
SHEET
1 of 1