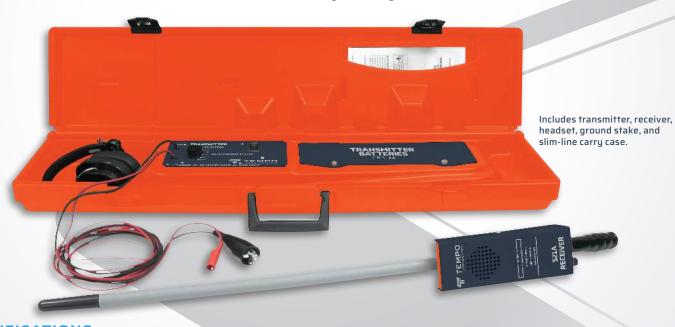

# 521A WIRE & **VALVE LOCATOR**

The 521A combines adjustable transmitter power with a sensitive locating receiver to allow location of buried wires and valves with speed and confidence.

## **PRODUCT FEATURES:**

- High power transmitter offers extended long range and allows use on higher resistance wire paths.
- Adjustable transmit power allows you to select the best signal for maximum performance.
- Receiver provides adjustable loudspeaker audio, headset audio and visual indications of signal strength.
- Long-nose receiver wand makes it easy for you to move along quickly to locate even the longest wire path.
- · Valve solenoid 'hotspot' signal to pinpointing valves.
- · Rugged headphones block ambient noise.
- Battery-operated (eight "D" cell batteries and one 9V).
- 1-year warranty.

## **ORDERING INFORMATION:**

| CAT. NO. | UPC NO. | DESCRIPTION            |
|----------|---------|------------------------|
| 521A     | 86788   | Wire and Valve Locator |
| 521A-R   | 12623   | Receiver               |
| HS-1     | 08695   | Headset                |