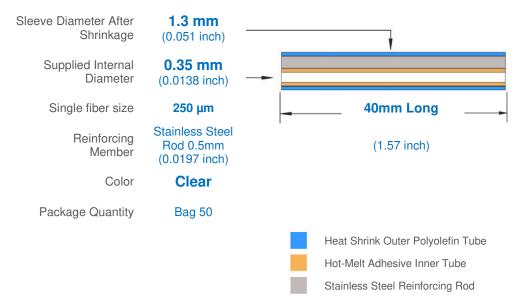

## **Product Specification**



## **PS-6A-X40U**

Fiber optic fusion splice protector sleeve

\_\_\_\_\_

## **Product Dimensions**



## **Product Features**

- Provides mechanical and environmental protection to fiber splices after fusion splicing
- Bellcore (Telcordia) GR-1380-CORE Certification
- UL 224 approved YDPU2.E467437 high quality materials
- Pre-shrunk heat bonded design for faster installation
- Single fibre aperture for easier fiber insertion
- Stainless steel reinforcing pin
- 25+ years of specialist manufacturing experience with proven long-term reliability
- Compatible with most optic fibers, splice trays and splice ovens
- RoHS & REACH Compliant and Conflict Free











www.finishadapt.com

© 2019 Finishadapt Ltd v.001