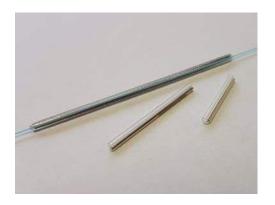

## **PS-6A-X40U**

Fiber optic fusion splice protector sleeve

\_\_\_\_\_

## **Product Features**

- Provides mechanical and environmental protection to fiber splices after fusion splicing
- Bellcore (Telcordia) GR-1380-CORE Certification
- UL 224 approved YDPU2.E467437 high quality materials
- Pre-shrunk heat bonded design for faster installation
- Single fibre aperture for easier fiber insertion
- Stainless steel reinforcing pin
- 25+ years of specialist manufacturing experience with proven long-term reliability
- Compatible with most optic fibers, splice trays and splice ovens
- RoHS & REACH Compliant and Conflict Free