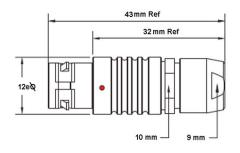

## PSG.1B.304.CLAD72

## PUSH-PULL PLUG, 4 PIN CONTACTS, SOLDER, 7.2 MM COLLET

| KEY SPECIFICATIONS   |              |
|----------------------|--------------|
| CONNECTOR SERIES     | PSG          |
| CONNECTOR SIZE       | 1B           |
| CONNECTOR GENDER     | MALE         |
| CODING               | G            |
| LOCKING STYLE        | SELF LOCKING |
| ATTACHMENT METHOD    | SOLDER       |
| IP RATING            | IP 50        |
| COLLET SIZE          | 7.2 MM       |
| STANDARD MATE SERIES | FSG          |