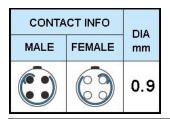

## PUSH-PULL PLUG, 4 PIN CONTACTS, SOLDER, 7.2 MM COLLET

| KEY SPECIFICATIONS   |              |
|----------------------|--------------|
| CONNECTOR SERIES     | PSG          |
| CONNECTOR SIZE       | 1B           |
| CONNECTOR GENDER     | MALE         |
| CODING               | G            |
| LOCKING STYLE        | SELF LOCKING |
| ATTACHMENT METHOD    | SOLDER       |
| IP RATING            | IP 50        |
| COLLET SIZE          | 7.2 MM       |
| STANDARD MATE SERIES | FSG          |