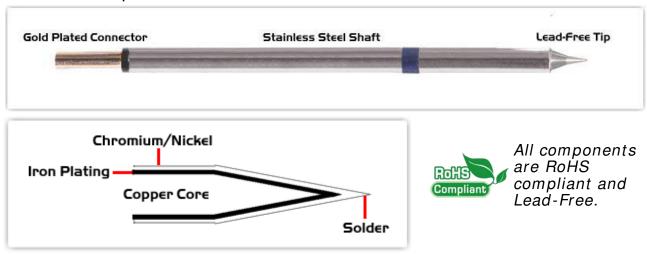

## Material Composition

<sup>1</sup> Easy Braid Co. tip cartridges will typically idle within a temperature range of +/-1.1°C. However, there is variation in idle temperature across tip geometries within an individual temperature series. Easy Braid Co. offers a wide variety of tip geometries from 0.25mm fine point tip to 5mm chisel. The length and geometry of a tip will have an influence on the tip idle temperature. To accurately measure idle temperature it will depend greatly on the measurement method, technique and equipment used. Two different methods or the use of alternative equipment will produce different test results.