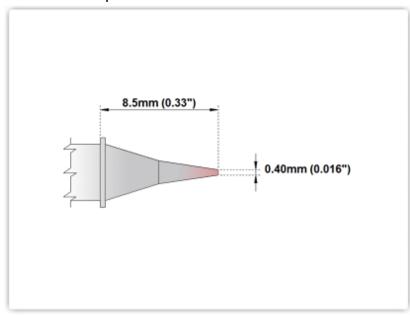

## EPM60CS152

Conical Sharp 0.4mm (0.016")

Tip Style: Conical Sharp
Tip Width: 0.40mm (0.016")
Tip Length: 8.50mm (0.33")

60 Type Cartridge<sup>1</sup>: 325°C - 358°C

RoHS Compliant<sup>2</sup> / Lead Free: YES