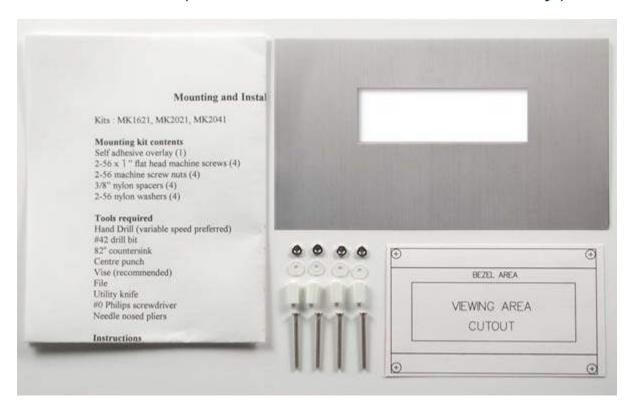

## MK2041-AL (Brushed Aluminum Overlay)

Mount a 20 character x 4 line display Product # LK/ VK204-25, LK/ VK204-25-USB, GLK12232-25-FGW/WB (NOT -SM) just about anywhere with this kit. Place the self-adhesive overlay on the surface where you'd like to mount the display; use it as a guide for cutting out a window for the display and drilling holes for the mounting screws. Includes: Self-adhesive overlay, adhesive cut and drill guide,

- (4 pieces) 2-56 x 1" flat head machine screws
- (4 pieces) 2-56 machine screw nuts
- (4 pieces) 3/8" nylon spacers
- (4 pieces) 2-56 nylon washers
- (1 piece) Self Adhesive Overlay