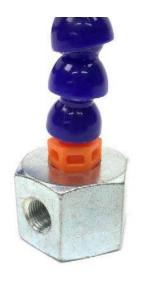

## Mag Helper/HC-MGH

Have you ever needed a hand in tight spaces? How about two hands? With the Mag Hand, you can have just that!

The Mag Hand features a neodymium magnetic base and a Y-connector to support two arms to help you in the tightest of situations. The clips can swivel 360 degrees and are covered in heat resistant silicone to prevent melting or marring while you work.

This works extremely well on any ferrous surface, vertical or horizontal.

- Two swiveling clips with silicone covers
- Neodymium magnetic base
- Full articulation in all directions

https://shop.pimoroni.com/collections/tools/products/mag-helper 11-30-17