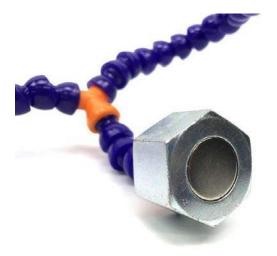

## Mag Helper/HC-MGH

Have you ever needed a hand in tight spaces? How about two hands? With the Mag Hand, you can have just that!

The Mag Hand features a neodymium magnetic base and a Y-connector to support two arms to help you in the tightest of situations. The clips can swivel 360 degrees and are covered in heat resistant silicone to prevent melting or marring while you work.

This works extremely well on any ferrous surface, vertical or horizontal.

- Two swiveling clips with silicone covers
- Neodymium magnetic base
- Full articulation in all directions

https://shop.pimoroni.com/collections/tools/products/mag-helper 11-30-17