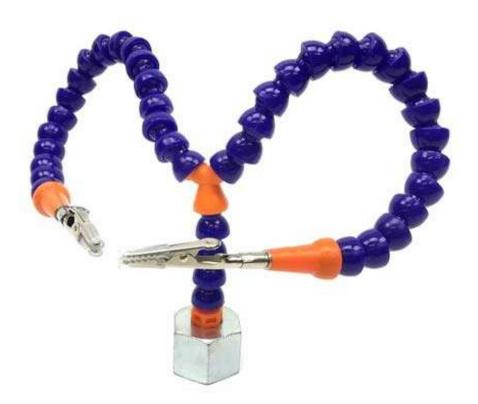

## Mag Helper/HC-MGH

Have you ever needed a hand in tight spaces? How about two hands? With the Mag Hand, you can have just that!

The Mag Hand features a neodymium magnetic base and a Y-connector to support two arms to help you in the tightest of situations. The clips can swivel 360 degrees and are covered in heat resistant silicone to prevent melting or marring while you work.

This works extremely well on any ferrous surface, vertical or horizontal.

- Two swiveling clips with silicone covers
- Neodymium magnetic base
- Full articulation in all directions

https://shop.pimoroni.com/collections/tools/products/mag-helper 11-30-17