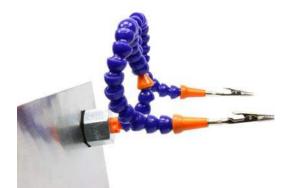

## Mag Helper/HC-MGH

Have you ever needed a hand in tight spaces? How about two hands? With the Mag Hand, you can have just that!

The Mag Hand features a neodymium magnetic base and a Y-connector to support two arms to help you in the tightest of situations. The clips can swivel 360 degrees and are covered in heat resistant silicone to prevent melting or marring while you work.

This works extremely well on any ferrous surface, vertical or horizontal.

- Two swiveling clips with silicone covers
- Neodymium magnetic base
- Full articulation in all directions

https://shop.pimoroni.com/collections/tools/products/mag-helper 11-30-17