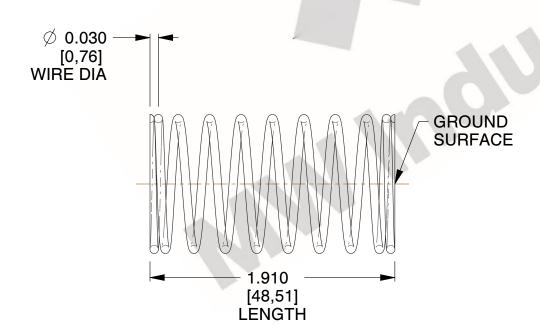

## **NOTES:**

1. Material: Music Wire 2. Finish: Glod Irridite

3. Ends: Closed and Ground

4. Total Coils: 10.000

5. Sugg. Max. Deflection: 0.450 (in) 6. Sugg. Max. Load: 2.300 (lbs)

7. All Drawing Dimensions are in Inches [mm]