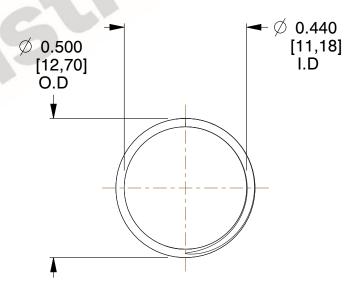

## **NOTES:**

1. Material: Music Wire 2. Finish: Glod Irridite

3. Ends: Closed and Ground

4. Total Coils: 10.000

5. Sugg. Max. Deflection: 0.450 (in) 6. Sugg. Max. Load: 2.300 (lbs)

7. All Drawing Dimensions are in Inches [mm]