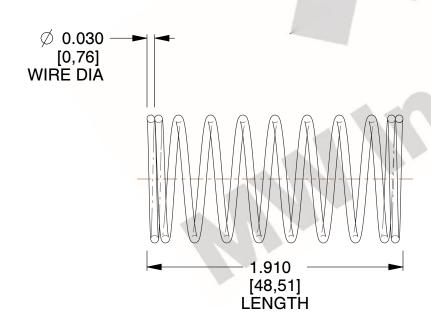

## **NOTES:**

Material : Music Wire
 Finish : Glod Irridite

3. Ends: Closed

4. Total Coils: 10.000

Sugg. Max. Deflection: 0.890 (in)
 Sugg. Max. Load: 2.300 (lbs)

7. All Drawing Dimensions are in Inches [mm]