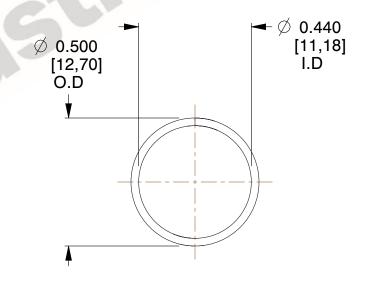

## **NOTES:**

Material : Music Wire
 Finish : Glod Irridite

3. Ends: Closed

4. Total Coils: 10.000

Sugg. Max. Deflection: 0.890 (in)
 Sugg. Max. Load: 2.300 (lbs)

7. All Drawing Dimensions are in Inches [mm]