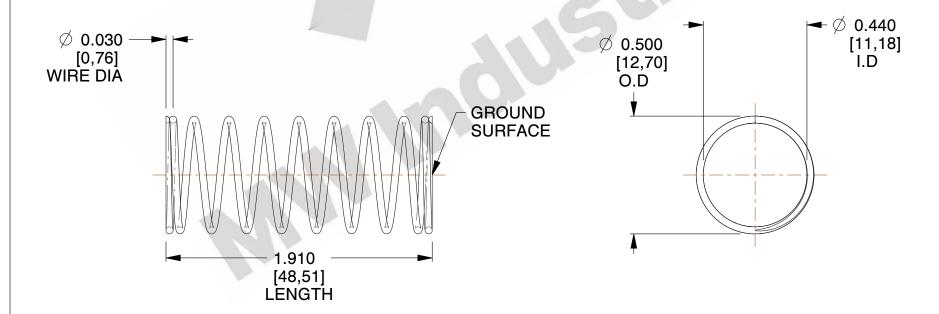

## **NOTES:**

Material : Hard Drawn
 Finish : Glod Irridite

3. Ends: Closed and Ground

4. Total Coils: 10.000

5. Sugg. Max. Deflection: 0.490 (in)6. Sugg. Max. Load: 2.300 (lbs)

7. All Drawing Dimensions are in Inches [mm]