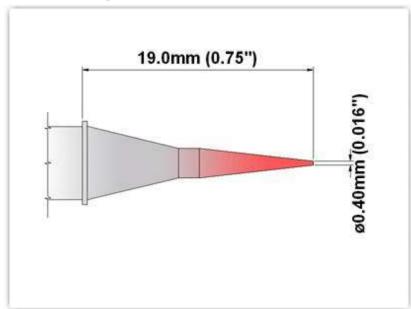

## EK60BV004 Conical 0.4mm (0.016")

Tip Style: Conical

Tip Width: 0.40mm (0.016")
Tip Length: 19.00mm (0.75")

60 Type Cartridge<sup>1</sup>: 325°C - 358°C

RoHS Compliant<sup>2</sup> / Lead Free: YES

For Use With: EB-2000S, PS900 w/SHP-K, MFR-PS1100/MFR-PS2200 w/SHP-KM