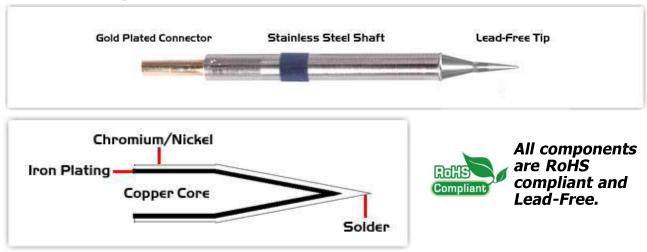

## **Material Composition**

<sup>1</sup> Easy Braid Co. tip cartridges will typically idle within a temperature range of +/-1.1°C. However, there is variation in idle temperature across tip geometries within an individual temperature series. Easy Braid Co. offers a wide variety of tip geometries from 0.25mm fine point tip to 5mm chisel. The length and geometry of a tip will have an influence on the tip idle temperature. To accurately measure idle temperature it will depend greatly on the measurement method, technique and equipment used. Two different methods or the use of alternative equipment will produce different test results.