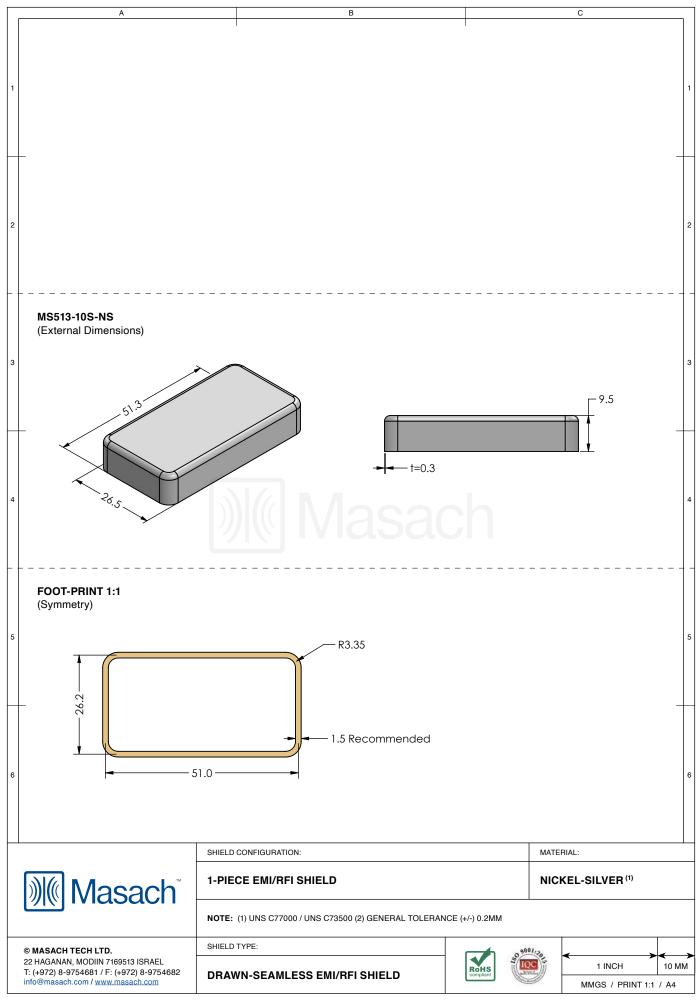

## \*OPTIONAL SHIELD CONFIGURATIONS

| ITEM P/N     | ITEM DESCRIPTION                    | MATERIAL         |  |  |
|--------------|-------------------------------------|------------------|--|--|
| MS513-10C    | 2-PIECE EMI/RFI SHIELD <b>COVER</b> | TIN-PLATED STEEL |  |  |
| MS513-10F    | 2-PIECE EMI/RFI SHIELD <b>FRAME</b> | TIN-PLATED STEEL |  |  |
| MS513-10S    | 1-PIECE EMI/RFI <b>SHIELD</b>       | TIN-PLATED STEEL |  |  |
| MS513-10C-NS | 2-PIECE EMI/RFI SHIELD <b>COVER</b> | NICKEL-SILVER    |  |  |
| MS513-10F-NS | 2-PIECE EMI/RFI SHIELD <b>FRAME</b> | NICKEL-SILVER    |  |  |
| MS513-10S-NS | 1-PIECE EMI/RFI <b>SHIELD</b>       | NICKEL-SILVER    |  |  |

TIN-PLATED STEEL: CRS ELECTROLYTIC TINPLATE NICKEL-SILVER: UNS C77000 / UNS C73500

|                                                                                                                                   | SHIELD CONFIGURATION: |                   | MATE       | MATERIAL:        |       |  |
|-----------------------------------------------------------------------------------------------------------------------------------|-----------------------|-------------------|------------|------------------|-------|--|
| <b>Masach</b> Masach ™                                                                                                            |                       |                   |            |                  |       |  |
| © MASACH TECH LTD.  22 HAGANAN, MODIIN 7169513 ISRAEL  T: (+972) 8-9754681 / F: (+972) 8-9754682 info@masach.com / www.masach.com | SHIELD TYPE:          | 4                 | 9001:2     |                  | _     |  |
|                                                                                                                                   |                       | RoHS<br>compliant | IQC        | 1 INCH           | 10 MM |  |
|                                                                                                                                   |                       | compliant         | Got Harris | MMGS / PRINT 1:1 | / A4  |  |