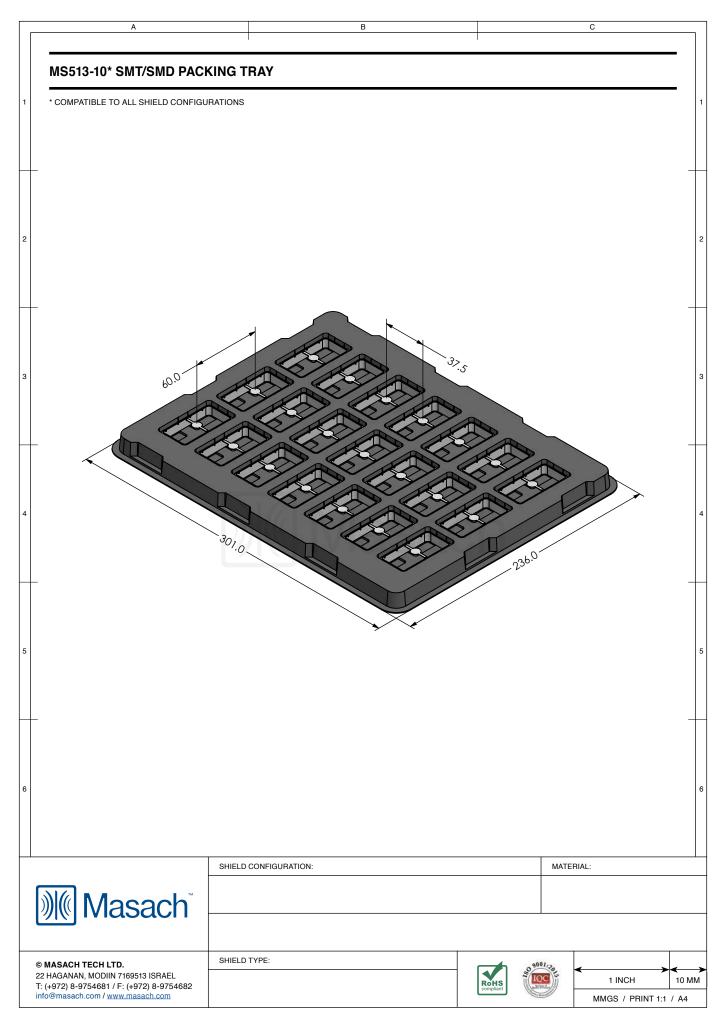

## MS513-10\*

## \*OPTIONAL SHIELD CONFIGURATIONS

| ITEM P/N     | ITEM DESCRIPTION                    | MATERIAL         |  |  |
|--------------|-------------------------------------|------------------|--|--|
| MS513-10C    | 2-PIECE EMI/RFI SHIELD <b>COVER</b> | TIN-PLATED STEEL |  |  |
| MS513-10F    | 2-PIECE EMI/RFI SHIELD <b>FRAME</b> | TIN-PLATED STEEL |  |  |
| MS513-10S    | 1-PIECE EMI/RFI <b>SHIELD</b>       | TIN-PLATED STEEL |  |  |
| MS513-10C-NS | 2-PIECE EMI/RFI SHIELD <b>COVER</b> | NICKEL-SILVER    |  |  |
| MS513-10F-NS | 2-PIECE EMI/RFI SHIELD <b>FRAME</b> | NICKEL-SILVER    |  |  |
| MS513-10S-NS | 1-PIECE EMI/RFI <b>SHIELD</b>       | NICKEL-SILVER    |  |  |