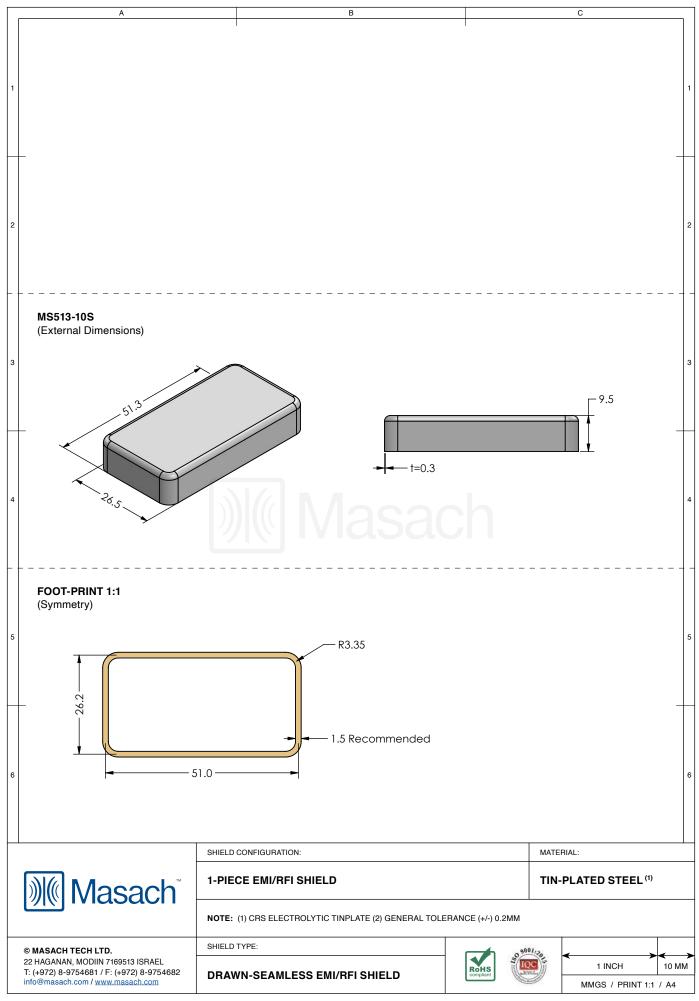

## \*OPTIONAL SHIELD CONFIGURATIONS

| ITEM P/N     | ITEM DESCRIPTION                    | MATERIAL         |  |  |
|--------------|-------------------------------------|------------------|--|--|
| MS513-10C    | 2-PIECE EMI/RFI SHIELD <b>COVER</b> | TIN-PLATED STEEL |  |  |
| MS513-10F    | 2-PIECE EMI/RFI SHIELD <b>FRAME</b> | TIN-PLATED STEEL |  |  |
| MS513-10S    | 1-PIECE EMI/RFI <b>SHIELD</b>       | TIN-PLATED STEEL |  |  |
| MS513-10C-NS | 2-PIECE EMI/RFI SHIELD <b>COVER</b> | NICKEL-SILVER    |  |  |
| MS513-10F-NS | 2-PIECE EMI/RFI SHIELD <b>FRAME</b> | NICKEL-SILVER    |  |  |
| MS513-10S-NS | 1-PIECE EMI/RFI <b>SHIELD</b>       | NICKEL-SILVER    |  |  |