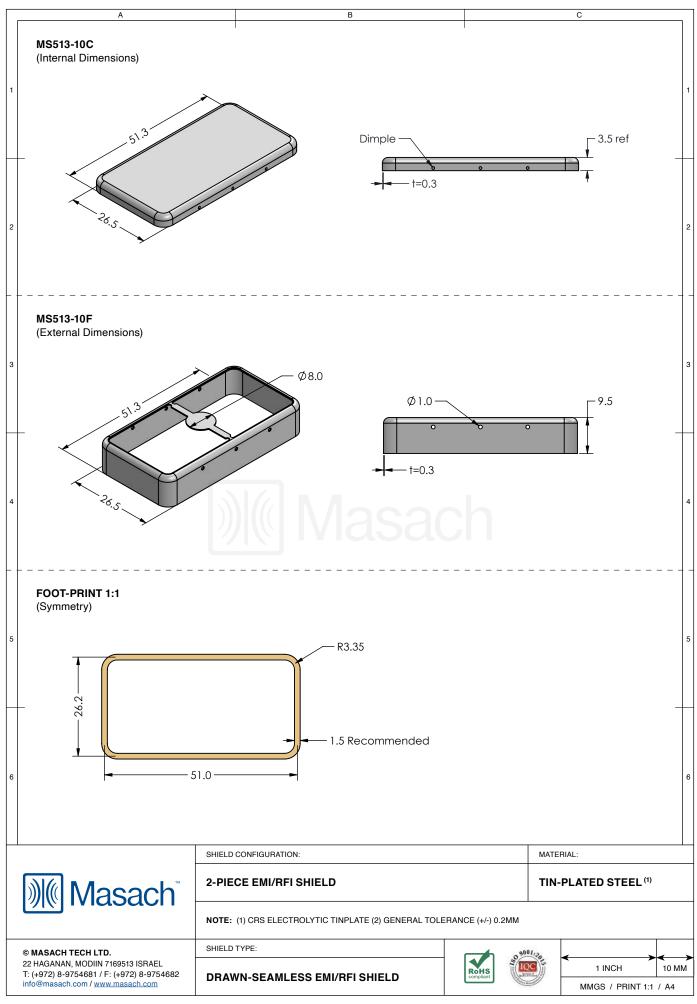

## MS513-10\*

## \*OPTIONAL SHIELD CONFIGURATIONS

| ITEM P/N     | ITEM DESCRIPTION                    | MATERIAL         |  |  |
|--------------|-------------------------------------|------------------|--|--|
| MS513-10C    | 2-PIECE EMI/RFI SHIELD <b>COVER</b> | TIN-PLATED STEEL |  |  |
| MS513-10F    | 2-PIECE EMI/RFI SHIELD <b>FRAME</b> | TIN-PLATED STEEL |  |  |
| MS513-10S    | 1-PIECE EMI/RFI <b>SHIELD</b>       | TIN-PLATED STEEL |  |  |
| MS513-10C-NS | 2-PIECE EMI/RFI SHIELD <b>COVER</b> | NICKEL-SILVER    |  |  |
| MS513-10F-NS | 2-PIECE EMI/RFI SHIELD <b>FRAME</b> | NICKEL-SILVER    |  |  |
| MS513-10S-NS | 1-PIECE EMI/RFI <b>SHIELD</b>       | NICKEL-SILVER    |  |  |