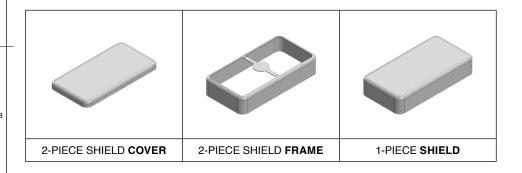

## \*OPTIONAL SHIELD CONFIGURATIONS

| ITEM P/N     | ITEM DESCRIPTION                    | MATERIAL         |  |  |
|--------------|-------------------------------------|------------------|--|--|
| MS513-10C    | 2-PIECE EMI/RFI SHIELD <b>COVER</b> | TIN-PLATED STEEL |  |  |
| MS513-10F    | 2-PIECE EMI/RFI SHIELD <b>FRAME</b> | TIN-PLATED STEEL |  |  |
| MS513-10S    | 1-PIECE EMI/RFI <b>SHIELD</b>       | TIN-PLATED STEEL |  |  |
| MS513-10C-NS | 2-PIECE EMI/RFI SHIELD <b>COVER</b> | NICKEL-SILVER    |  |  |
| MS513-10F-NS | 2-PIECE EMI/RFI SHIELD <b>FRAME</b> | NICKEL-SILVER    |  |  |
| MS513-10S-NS | 1-PIECE EMI/RFI <b>SHIELD</b>       | NICKEL-SILVER    |  |  |