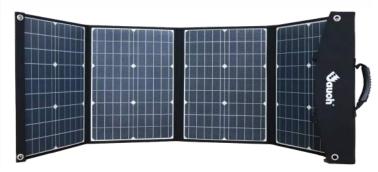

## **KEY FEATURES JSP200**

- Perfect for use while on the move
- Provides up to 200 watts of solar to keep your Jauch power banks and power station charged
- Maximum compatibility through DC, USB and USB-C outputs
- USB QC3.0 output for maximum charging speed
- High quality cells with an efficiency of 22%
- The Monocystalline solar panels can be folded and easily transported
- Made of robust, water proof and tear-resistant material
- · Including three adapters and connection cable

## **SPECIFICATIONS**

Solar Type Monocrystalline

Outputs 1x DC: 18V/11.1A Max.

1x USB QC3.0: 5V/3A, 9V/2.5A,

12V/2A Max.

1x USB-C: 5V/3A, 9V/3A, 12V/3A,

15V/3A Max.

Efficiency Rate 22%

Pmax 200W

(Vmpp) Max. Voltage 18V

Pmax

(Impp) Max. Current 11.1A

Pmax

Dimensions 58x54x6cm | 23x21x2inch unfolded

247x58x3cm | 97x 22x1inch folded

Weight 7.0kg | 15.4lbs