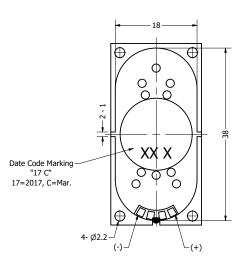

## **Bottom View**

| Items                 | Specifications | Conditions        |     | REVISION HISTORY                                      |            |          |  |  |
|-----------------------|----------------|-------------------|-----|-------------------------------------------------------|------------|----------|--|--|
| Sound Pressure Level  | 97             | dB (@ 10cm), Avg. | REV | DESCRIPTION                                           | DATE       | APPROVED |  |  |
| Resonant Frequency    | 1,400          | Hz                |     | Released from Engineering                             | 10/2/2017  | C.E.     |  |  |
| Frequency Range       | 300 ~ 10,000   | Hz                | 1   | Updated frequency range                               | 12/27/2017 | C.E.     |  |  |
| Nominal Power         | 2              | W                 | 2   | Update markings                                       | 2/28/2018  | C.E.     |  |  |
| Max. Power            | 3              | W                 | 3   | Updated to show polarity                              | 3/13/2019  | C.E.     |  |  |
| Impedance             | 4              | Ω                 | 4   | Updated temperatures                                  | 4/7/2020   | P.D.     |  |  |
| Cone Material         | Mylar          |                   |     | NOTES                                                 |            |          |  |  |
| Mount Type            | Frame Mount    |                   |     | All dimensions are in mm unless otherwise noted       |            |          |  |  |
| IP Rating             | IP67           |                   |     | 2) All tolerances are ± 0.2 mm unless otherwise noted |            |          |  |  |
| Storage Temperature   | -40 ~ +70      | °C                |     | 3) All parts meet RoHS                                |            |          |  |  |
| Operating Temperature | -40 ~ +70      | °C                |     | 4) Subject to change or redrawn without notice        |            |          |  |  |