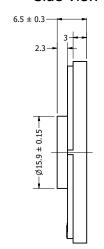

|               |               | 1        |           |  |
|---------------|---------------|----------|-----------|--|
| Part Number:  |               | DRAWN    | 2/12/2017 |  |
| CMAO          | 1404-1        | CJ       | 3/13/2017 |  |
| 5W4U.         |               | CHECKED  | 10/2/2017 |  |
|               |               | P.D.     |           |  |
| Description:  |               | APPROVED | 10/2/2017 |  |
| Waterproof Dy | namic Speaker | C.E.     |           |  |

This document contains data proprietary to DB Unlimited. Any use or reproduction, in any form, without prior written permission of DB Unlimited is prohibited. All terms and conditions can be found at www.dbunlimitedco.com

## Top View



Weight

## Side View



## **Bottom View**



| Items                 | Specifications | Conditions        |     | REVISION HISTORY                                      |            |          |  |  |
|-----------------------|----------------|-------------------|-----|-------------------------------------------------------|------------|----------|--|--|
| Sound Pressure Level  | 97             | dB (@ 10cm), Avg. | REV | DESCRIPTION                                           | DATE       | APPROVED |  |  |
| Resonant Frequency    | 1,400          | Hz                |     | Released from Engineering                             | 10/2/2017  | C.E.     |  |  |
| Frequency Range       | 300 ~ 10,000   | Hz                | 1   | Updated frequency range                               | 12/27/2017 | C.E.     |  |  |
|