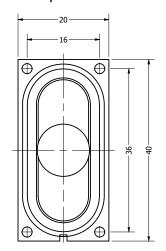

|               |               | 1        |           |  |
|---------------|---------------|----------|-----------|--|
| Part Number:  |               | DRAWN    | 2/12/2017 |  |
| CMAO          | 1404-1        | CJ       | 3/13/2017 |  |
| 5W4U.         |               | CHECKED  | 10/2/2017 |  |
|               |               | P.D.     |           |  |
| Description:  |               | APPROVED | 10/2/2017 |  |
| Waterproof Dy | namic Speaker | C.E.     |           |  |

This document contains data proprietary to DB Unlimited. Any use or reproduction, in any form, without prior written permission of DB Unlimited is prohibited. All terms and conditions can be found at www.dbunlimitedco.com

## Top View



Weight

## Side View



## **Bottom View**



| Items                 | Specifications | Conditions        |     | REVISION HISTORY                                      |            |          |  |  |
|-----------------------|----------------|-------------------|-----|-------------------------------------------------------|------------|----------|--|--|
| Sound Pressure Level  | 97             | dB (@ 10cm), Avg. | REV | DESCRIPTION                                           | DATE       | APPROVED |  |  |
| Resonant Frequency    | 1,400          | Hz                |     | Released from Engineering                             | 10/2/2017  | C.E.     |  |  |
| Frequency Range       | 300 ~ 10,000   | Hz                | 1   | Updated frequency range                               | 12/27/2